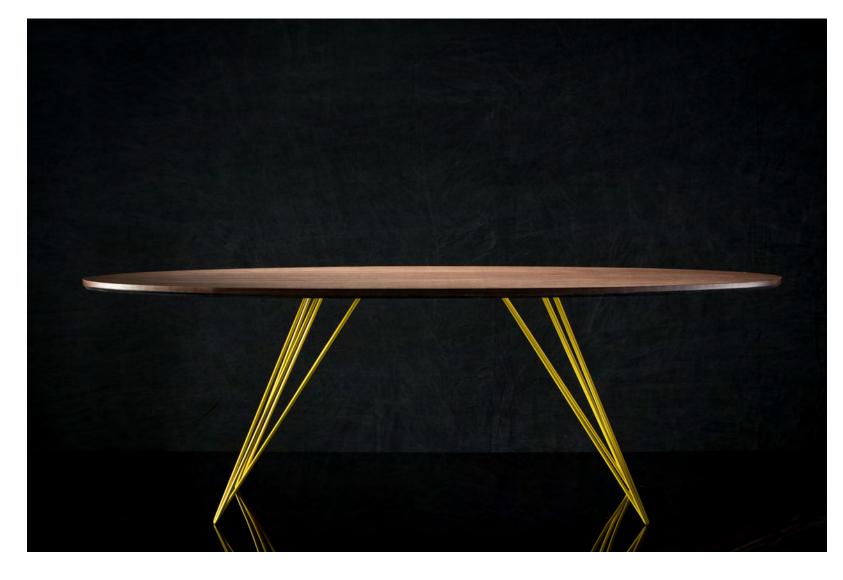

## legs: powder-coated steel table top: 3/4" veneer core plywood made in ohio lead time: 2-5 business days (qty <5), 2-4 weeks (qty 5+)

small circle

rectangle

thin oval

large rectangle

small square

large square

## WILLIAMS COFFEE

Mix and match table sizes, shapes, colors, and wood species! Go ahead! We dare you. There are literally 160 combinations for each one of these tables! Want to be conservative? Perfect. Choose a classic white and maple. Feeling funky? Guess what? Go green and walnut. Or maybe you're looking for something on the sexy side. We've got you covered with our brassy gold and walnut, fancy pants.