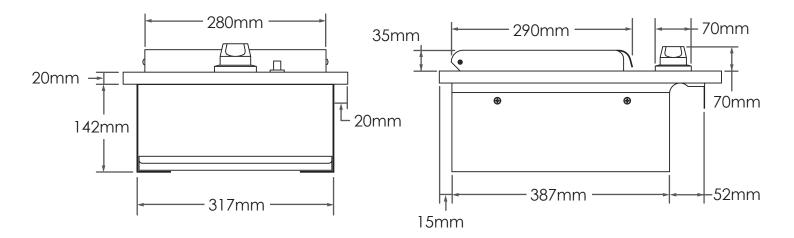

## S WOK CUT-OUT DIMENSIONS FOR NON-COMBUSTIBLE MATERIAL SURROUND

## Tucker S Woks are for outdoor use only

**Please Note:** Dimensions to be used as a guide only. All Customers MUST refer to the user manual supplied with the product for detailed installation instructions.