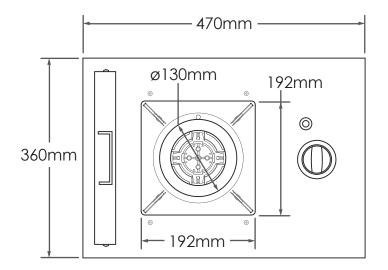

## S WOK CUT-OUT DIMENSIONS FOR NON-COMBUSTIBLE MATERIAL SURROUND

## Tucker S Woks are for outdoor use only

**Please Note:** Dimensions to be used as a guide only. All Customers MUST refer to the user manual supplied with the product for detailed installation instructions.