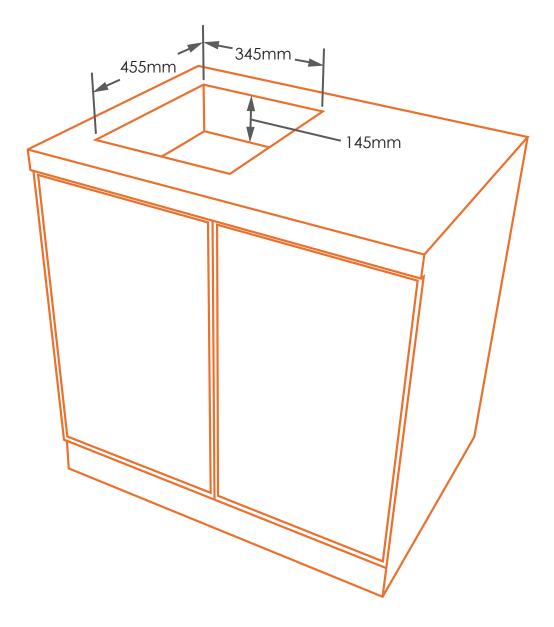

## S WOK CUT-OUT DIMENSIONS FOR NON-COMBUSTIBLE MATERIAL SURROUND

## Tucker S Woks are for outdoor use only

**Please Note:** Dimensions to be used as a guide only. All Customers MUST refer to the user manual supplied with the product for detailed installation instructions.