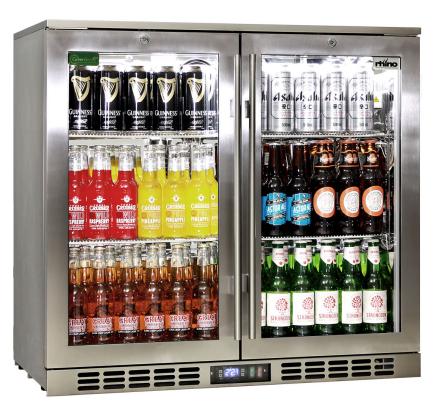

### QUICK INFO

Rhino all stainless 2 door heated glass door bar fridge, with brand name parts and designed by the best engineers, built by a quality long term manufacturer, to bring a reliable product to the market. The 'seamless' stainless steel door is a new feature that is now very popular.

Features include LG compressor, heated glass, lock, selfclosing doors, HD shelves and polished stainless steel interior to make unit robust for tough conditions.

### **SPECIFICATIONS**

Capacity (litres) Holds (cans) Noise Level Consumption Unit dimensions (WxDxH) Lockable Gross weight 208 240 47dB (Low) 1.47Kwh/24Hrs 900 x 500 x 840 Yes 87kg

 $^{\star\star}Specifications$  and price of this product may change at any time