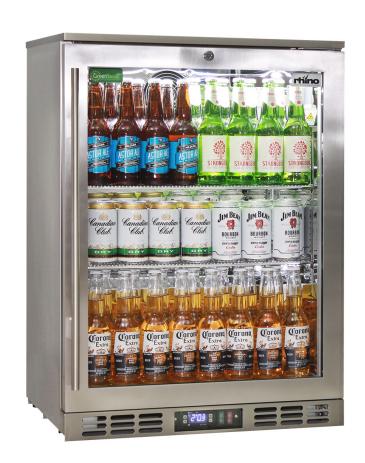

#### **QUICK INFO**

Rhino all stainless heated glass door bar fridge, with brand name parts and designed by the best engineers, built by a quality long term manufacturer, to bring a reliable product to the market.

Polished stainless steel inner, LG compressor, heated glass to stop condensation and German EBM fans make unit robust for tough conditions.