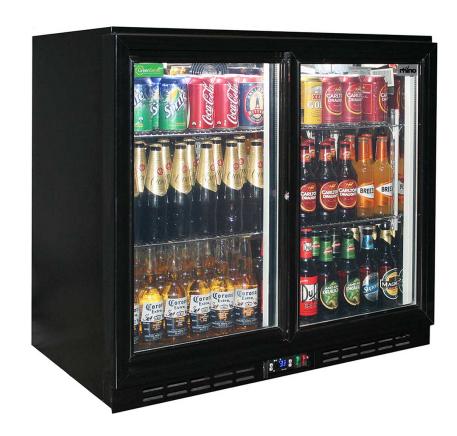

#### **QUICK INFO**

Rhino glass 2 sliding door back bar fridge. Units encompass the best brand name parts available in the world, designed by the best engineers and built by a quality long term manufacturer, to bring a reliable product to the market.

Perfect fridge for pubs/clubs and even home entertaining, the LOW E glass helps prevent condensation, fast pull down times means excellent energy consumption. Features include LG compressor, German EBM fans, strong shelving, polished 304 stainless steel inner, Lockable and Self Closing Doors.