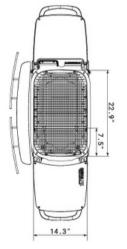

haven't done half bad: our new 2020 PKGO is smaller, lighter and more functional than any other PK Grill. It's distinctive cast aluminium capsule stands apart, as recognisable in a crowd as ever. Nobody in the world makes a more unique or durable charcoal grill than we do because nobody has been perfecting the same simple formula for as long.

### Spot The Franklin Difference

With a convenient belly bar to hang towels and tools, a speed rack for quick access to sheet pans and ingredients, and ample shelf space with two big, roomy cast aluminium shelves, you have everything you need at your fingertips. The shelves lock the capsule in place when deployed and conveniently fold down when not in use, providing the ultimate convenience for your grilling adventures.

### **PK300AF** DIMENSIONS













When Aaron and Stacy Franklin opened up a small barbecue trailer in Austin, Texas in 2009, they had no idea what they had gotten themselves into. Since then, Franklin Barbecue has become the most sought after smoked meat in the land. As a self-proclaimed tinkererknown to obsess over the precise details of heat efficiency and cooking functionality - Aaron has found multiple ways to share his passion and knowledge of the smoked arts. Aaron discovered the Original PK grill way back in the day, and fell in love with its design and performance. Over the years, Aaron's constant engagement with Original PK led to a friendship with the folks behind the brand. Thus, a hot-rodded PK was born, resulting in this Special Edition PK+Franklin Grill.







PK300 GrillGrate



PK300 SS Charcoa