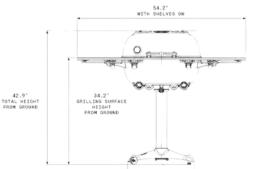

### **PK300**<sup>°</sup> dimensions

#### PK300's Construction Eliminates Hot Spots

Unlike other grills, the PK300 cook chamber is constructed entirely from aluminium. Aluminium conducts heat 4x more efficiently than steel, which means heat is dispersed evenly throughout the capsule. Say goodbye to expensive mistakes and hello to evenly cooked meats and veggies.

# **PK300**

P 20 YEARS &

Introducing the PK300 - the New Original! With upgraded retro architecture, this grill embodies the spirit and cooking simplicity of the original PK Grill from 1952. Still built to last, the PK300 offers a taller working height, radial vents for precise air control, and a wider lid seal. Its versatile design excels in low/slow and hot/fast cooks, featuring a hinged cooking grid for easy coal management and efficient ash containment. Built to endure with a rustproof aluminium capsule and durable construction, the PK300 is the ultimate grilling companion. Optional features like the Tel-Tru thermometer and Flipkit<sup>™</sup> enhance its customisation. Embrace the legacy and timeless pleasure of cooking with the New Original the PK300.