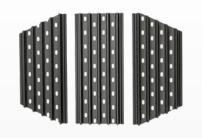

#### PK300's Construction Eliminates Hot Spots

Unlike other grills, the PK300 cook chamber is constructed entirely from aluminium. Aluminium conducts heat 4x more efficiently than steel, which means heat is dispersed evenly throughout the capsule. Say goodbye to expensive mistakes and hello to evenly cooked meats and veggies.

PK300 GrillGrate

PK300 SS Charcoal Grate

PK360 GrillGrate

PK300 Griddle 50/50

PK300 SS Cooking Grid

PK360 Griddle Solid

PKGO GrillGrate

PKGO Griddle