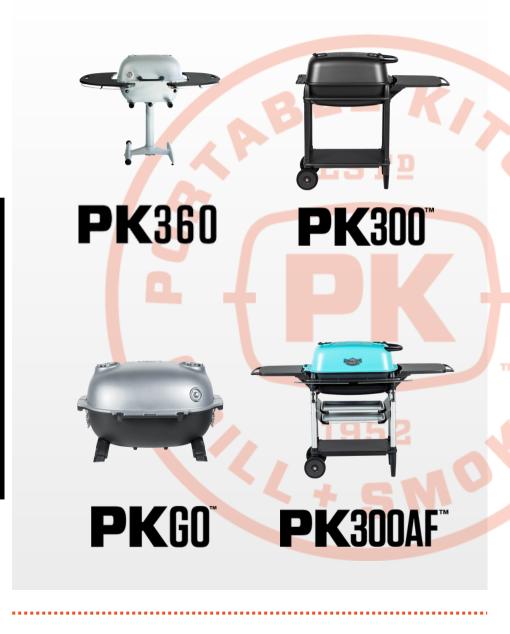

# MEET THE **PK** FAMILY

## PK360 GRILL + SMOKER

Introducing the newest grill in the PK family - the PK360. Crafted with hand-poured cast aluminium for rustproof durability and superior heat conduction, this grill boasts a marine-grade stainless steel cooking surface, 40% larger than an 18-inch Big Green Egg. Its unique capsule shape excels in both direct high heat and low and slow indirect cooking, featuring a 4-point system for consistent heat with two radial exhaust vents and two cylinder air intakes. With removable shelves on each side, high-density moulded wheels for easy repositioning, and effortless transportation with its twist-off capsule from the control tower stand, the PK360 is the ultimate charcoal grill for versatile, top-notch cooking experiences.

# **PK300**

P 20 YEARS &

Introducing the PK300 - the New Original! With upgraded retro architecture, this grill embodies the spirit and cooking simplicity of the original PK Grill from 1952. Still built to last, the PK300 offers a taller working height, radial vents for precise air control, and a wider lid seal. Its versatile design excels in low/slow and hot/fast cooks, featuring a hinged cooking grid for easy coal management and efficient ash containment. Built to endure with a rustproof aluminium capsule and durable construction, the PK300 is the ultimate grilling companion. Optional features like the Tel-Tru thermometer and Flipkit<sup>™</sup> enhance its customisation. Embrace the legacy and timeless pleasure of cooking with the New Original the PK300.

# **PKGO**<sup>T</sup>CAMP & TAILGATE GRILLING SYSTEM

PK

Meet the compact and portable PK Grill with big grill energy! We've been perfecting one type of grill for almost 70 years, steering clear of the fads and staying focused on the purity of cooking outdoors over a real charcoal fire. Our priority has been how to make the PK Grill work better, not look or act different. And we haven't done half bad: our new 2020 PKGO is smaller, lighter and more functional than any other PK Grill. It's distinctive cast aluminium capsule stands apart, as recognisable in a crowd as ever. Nobody in the world makes a more unique or durable charcoal grill than we do because nobody has been perfecting the same simple formula for as long.

### **PK300AF** DIMENSIONS

When Aaron and Stacy Franklin opened up a small barbecue trailer in Austin, Texas in 2009, they had no idea what they had gotten themselves into. Since then, Franklin Barbecue has become the most sought after smoked meat in the land. As a self-proclaimed tinkererknown to obsess over the precise details of heat efficiency and cooking functionality - Aaron has found multiple ways to share his passion and knowledge of the smoked arts. Aaron discovered the Original PK grill way back in the day, and fell in love with its design and performance. Over the years, Aaron's constant engagement with Original PK led to a friendship with the folks behind the brand. Thus, a hot-rodded PK was born, resulting in this Special Edition PK+Franklin Grill.