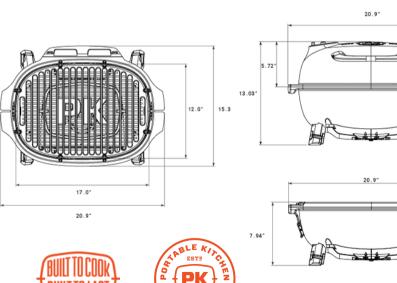

### **PK300**<sup>°</sup> dimensions

#### PK300's Construction Eliminates Hot Spots

Unlike other grills, the PK300 cook chamber is constructed entirely from aluminium. Aluminium conducts heat 4x more efficiently than steel, which means heat is dispersed evenly throughout the capsule. Say goodbye to expensive mistakes and hello to evenly cooked meats and veggies.