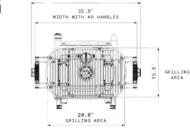

35.2" WIDTH WITH HANDLES

### A Smart Capsule Design & Vent System

The PK360 is shaped like a bullet aimed at your taste buds and features 4 easy-to-use vents, allowing you to set up zones and precisely control airflow inside the capsule.

## PK360 GRILL + SMOKER

Introducing the newest grill in the PK family - the PK360. Crafted with hand-poured cast aluminium for rustproof durability and superior heat conduction, this grill boasts a marine-grade stainless steel cooking surface, 40% larger than an 18-inch Big Green Egg. Its unique capsule shape excels in both direct high heat and low and slow indirect cooking, featuring a 4-point system for consistent heat with two radial exhaust vents and two cylinder air intakes. With removable shelves on each side, high-density moulded wheels for easy repositioning, and effortless transportation with its twist-off capsule from the control tower stand, the PK360 is the ultimate charcoal grill for versatile, top-notch cooking experiences.