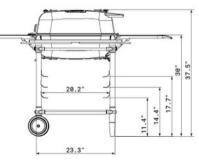

### **PK300AF** DIMENSIONS

When Aaron and Stacy Franklin opened up a small barbecue trailer in Austin, Texas in 2009, they had no idea what they had gotten themselves into. Since then, Franklin Barbecue has become the most sought after smoked meat in the land. As a self-proclaimed tinkererknown to obsess over the precise details of heat efficiency and cooking functionality - Aaron has found multiple ways to share his passion and knowledge of the smoked arts. Aaron discovered the Original PK grill way back in the day, and fell in love with its design and performance. Over the years, Aaron's constant engagement with Original PK led to a friendship with the folks behind the brand. Thus, a hot-rodded PK was born, resulting in this Special Edition PK+Franklin Grill.