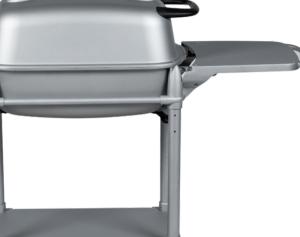

### Spot The Franklin Difference

With a convenient belly bar to hang towels and tools, a speed rack for quick access to sheet pans and ingredients, and ample shelf space with two big, roomy cast aluminium shelves, you have everything you need at your fingertips. The shelves lock the capsule in place when deployed and conveniently fold down when not in use, providing the ultimate convenience for your grilling adventures.