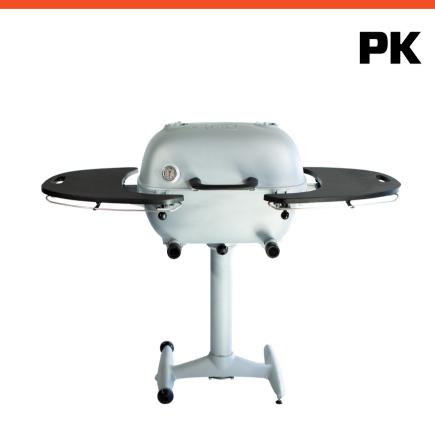

## PK360 GRILL + SMOKER

Introducing the newest grill in the PK family - the PK360. Crafted with hand-poured cast aluminium for rustproof durability and superior heat conduction, this grill boasts a marine-grade stainless steel cooking surface, 40% larger than an 18-inch Big Green Egg. Its unique capsule shape excels in both direct high heat and low and slow indirect cooking, featuring a 4-point system for consistent heat with two radial exhaust vents and two cylinder air intakes. With removable shelves on each side, high-density moulded wheels for easy repositioning, and effortless transportation with its twist-off capsule from the control tower stand, the PK360 is the ultimate charcoal grill for versatile, top-notch cooking experiences.

#### PK300's Construction Eliminates Hot Spots

Unlike other grills, the PK300 cook chamber is constructed entirely from aluminium. Aluminium conducts heat 4x more efficiently than steel, which means heat is dispersed evenly throughout the capsule. Say goodbye to expensive mistakes and hello to evenly cooked meats and veggies.