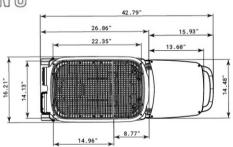

### **PKGO**<sup>®</sup> DIMENSIONS

# **PKGO**<sup>T</sup>CAMP & TAILGATE GRILLING SYSTEM

PK

Meet the compact and portable PK Grill with big grill energy! We've been perfecting one type of grill for almost 70 years, steering clear of the fads and staying focused on the purity of cooking outdoors over a real charcoal fire. Our priority has been how to make the PK Grill work better, not look or act different. And we haven't done half bad: our new 2020 PKGO is smaller, lighter and more functional than any other PK Grill. It's distinctive cast aluminium capsule stands apart, as recognisable in a crowd as ever. Nobody in the world makes a more unique or durable charcoal grill than we do because nobody has been perfecting the same simple formula for as long.