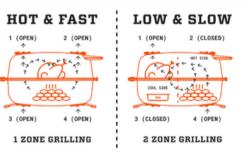

### Versatile Charcoal Grill & Smoker

The PK is a world class grill and smoker. There is no need to choose between these two important functions or purchase separate equipment.

Whether you intend to grill at high temperatures for short periods, like burgers and hot dogs, or at low temperatures over longer periods, like pork shoulder and beef brisket, the cast aluminum PK will make you a backyard hero because it nails the landing on both. The nickel-plated steel hinged grid makes refueling for long smokes easy without having to remove the cooking surface or move the food. Get the best of both worlds with a new PK.

### A Smart Capsule Design & Vent System

The PK360 is shaped like a bullet aimed at your taste buds and features 4 easy-to-use vents, allowing you to set up zones and precisely control airflow inside the capsule.