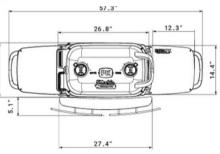

### **PKGO**<sup>®</sup> DIMENSIONS

# **PKGO**<sup>T</sup>CAMP & TAILGATE GRILLING SYSTEM

PK

Meet the compact and portable PK Grill with big grill energy! We've been perfecting one type of grill for almost 70 years, steering clear of the fads and staying focused on the purity of cooking outdoors over a real charcoal fire. Our priority has been how to make the PK Grill work better, not look or act different. And we haven't done half bad: our new 2020 PKGO is smaller, lighter and more functional than any other PK Grill. It's distinctive cast aluminium capsule stands apart, as recognisable in a crowd as ever. Nobody in the world makes a more unique or durable charcoal grill than we do because nobody has been perfecting the same simple formula for as long.