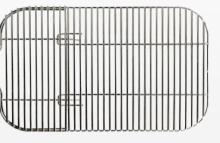

### Versatile Charcoal Grill & Smoker

The PK is a world class grill and smoker. There is no need to choose between these two important functions or purchase separate equipment.

Whether you intend to grill at high temperatures for short periods, like burgers and hot dogs, or at low temperatures over longer periods, like pork shoulder and beef brisket, the cast aluminum PK will make you a backyard hero because it nails the landing on both. The nickel-plated steel hinged grid makes refueling for long smokes easy without having to remove the cooking surface or move the food. Get the best of both worlds with a new PK.

PK300 GrillGrate

PK300 SS Charcoal Grate

PK360 GrillGrate

PK300 Griddle 50/50

PK300 SS Cooking Grid

PK360 Griddle Solid

PKGO GrillGrate

PKGO Griddle