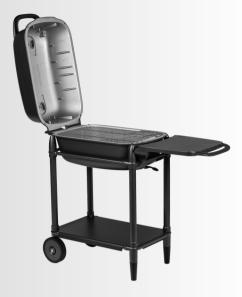

### Spot The Franklin Difference

With a convenient belly bar to hang towels and tools, a speed rack for quick access to sheet pans and ingredients, and ample shelf space with two big, roomy cast aluminium shelves, you have everything you need at your fingertips. The shelves lock the capsule in place when deployed and conveniently fold down when not in use, providing the ultimate convenience for your grilling adventures.

### **PK300AF** DIMENSIONS

When Aaron and Stacy Franklin opened up a small barbecue trailer in Austin, Texas in 2009, they had no idea what they had gotten themselves into. Since then, Franklin Barbecue has become the most sought after smoked meat in the land. As a self-proclaimed tinkererknown to obsess over the precise details of heat efficiency and cooking functionality - Aaron has found multiple ways to share his passion and knowledge of the smoked arts. Aaron discovered the Original PK grill way back in the day, and fell in love with its design and performance. Over the years, Aaron's constant engagement with Original PK led to a friendship with the folks behind the brand. Thus, a hot-rodded PK was born, resulting in this Special Edition PK+Franklin Grill.