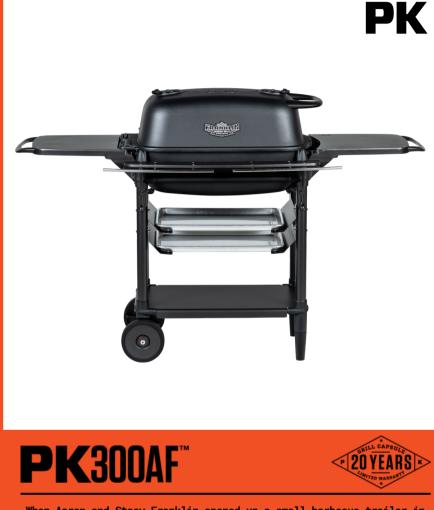

# **PK300**

P 20 YEARS &

Introducing the PK300 - the New Original! With upgraded retro architecture, this grill embodies the spirit and cooking simplicity of the original PK Grill from 1952. Still built to last, the PK300 offers a taller working height, radial vents for precise air control, and a wider lid seal. Its versatile design excels in low/slow and hot/fast cooks, featuring a hinged cooking grid for easy coal management and efficient ash containment. Built to endure with a rustproof aluminium capsule and durable construction, the PK300 is the ultimate grilling companion. Optional features like the Tel-Tru thermometer and Flipkit<sup>™</sup> enhance its customisation. Embrace the legacy and timeless pleasure of cooking with the New Original the PK300.