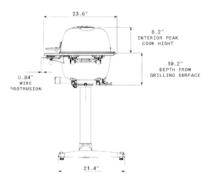

etween these two important functions or purchase separate equipment.





Whether you intend to grill at high temperatures for short periods, like burgers and hot dogs, or at low temperatures over longer periods, like pork shoulder and beef brisket, the cast aluminum PK will make you a backyard hero because it nails the landing on both. The nickel-plated steel hinged grid makes refueling for long smokes easy without having to remove the cooking surface or move the food. Get the best of both worlds with a new PK.

# MEET THE **PK** FAMILY



### A Smart Capsule Design & Vent System

The PK360 is shaped like a bullet aimed at your taste buds and features 4 easy-to-use vents, allowing you to set up zones and precisely control airflow inside the capsule.









35.2" WIDTH WITH HANDLES









## PK360 GRILL + SMOKER



Introducing the newest grill in the PK family - the PK360. Crafted with hand-poured cast aluminium for rustproof durability and superior heat conduction, this grill boasts a marine-grade stainless steel cooking surface, 40% larger than an 18-inch Big Green Egg. Its unique capsule shape excels in both direct high heat and low and slow indirect cooking, featuring a 4-point system for consistent heat with two radial exhaust vents and two cylinder air intakes. With removable shelves on each side, high-density moulded wheels for easy repositioning, and effortless transportation with its twist-off capsule from the control tower stand, the PK360 is the ultimate charcoal grill for versatile, top-notch cooking experiences.

#### PK300's Construction Eliminates Hot Spo