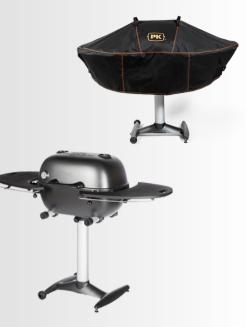

# **PK300**

P 20 YEARS &

Introducing the PK300 - the New Original! With upgraded retro architecture, this grill embodies the spirit and cooking simplicity of the original PK Grill from 1952. Still built to last, the PK300 offers a taller working height, radial vents for precise air control, and a wider lid seal. Its versatile design excels in low/slow and hot/fast cooks, featuring a hinged cooking grid for easy coal management and efficient ash containment. Built to endure with a rustproof aluminium capsule and durable construction, the PK300 is the ultimate grilling companion. Optional features like the Tel-Tru thermometer and Flipkit<sup>™</sup> enhance its customisation. Embrace the legacy and timeless pleasure of cooking with the New Original the PK300.

#### PK300's Construction Eliminates Hot Spots

Unlike other grills, the PK300 cook chamber is constructed entirely from aluminium. Aluminium conducts heat 4x more efficiently than steel, which means heat is dispersed evenly throughout the capsule. Say goodbye to expensive mistakes and hello to evenly cooked meats and veggies.