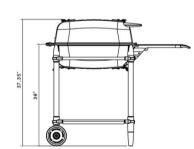

### **PK300**<sup>°</sup> dimensions

# **PK300**

P 20 YEARS &

Introducing the PK300 - the New Original! With upgraded retro architecture, this grill embodies the spirit and cooking simplicity of the original PK Grill from 1952. Still built to last, the PK300 offers a taller working height, radial vents for precise air control, and a wider lid seal. Its versatile design excels in low/slow and hot/fast cooks, featuring a hinged cooking grid for easy coal management and efficient ash containment. Built to endure with a rustproof aluminium capsule and durable construction, the PK300 is the ultimate grilling companion. Optional features like the Tel-Tru thermometer and Flipkit<sup>™</sup> enhance its customisation. Embrace the legacy and timeless pleasure of cooking with the New Original the PK300.