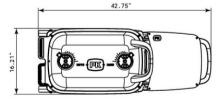

35.2" WIDTH WITH HANDLES

## PK360 GRILL + SMOKER

Introducing the newest grill in the PK family - the PK360. Crafted with hand-poured cast aluminium for rustproof durability and superior heat conduction, this grill boasts a marine-grade stainless steel cooking surface, 40% larger than an 18-inch Big Green Egg. Its unique capsule shape excels in both direct high heat and low and slow indirect cooking, featuring a 4-point system for consistent heat with two radial exhaust vents and two cylinder air intakes. With removable shelves on each side, high-density moulded wheels for easy repositioning, and effortless transportation with its twist-off capsule from the control tower stand, the PK360 is the ultimate charcoal grill for versatile, top-notch cooking experiences.