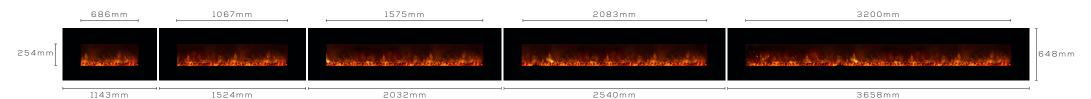

### SPECTRUM SERIES | YOU SET THE MOOD

| MODEL         | VIEWING AREA | FIREBOX DIMENSIONS | FACE DIMENSIONS | BTU'S | VOLTS            | WATTS |
|---------------|--------------|--------------------|-----------------|-------|------------------|-------|
| AL1150CLX2-AU | 686 X 254mm  | 743 X 489 X 140mm  | 1143 X 648mm    | 5100  | AC230/240 - 50HZ | 1500  |
| AL1500CLX2-AU | 1067 X 254mm | 1124 X 489 X 140mm | 1524 X 648mm    | 5100  | AC230/240 - 50HZ | 1500  |
| AL2000CLX2-AU | 1575 X 254mm | 1632 X 489 X 140mm | 2032 X 648mm    | 5100  | AC230/240 - 50HZ | 1500  |
| AL2500CLX2-AU | 2083 X 254mm | 2140 X 489 X 140mm | 2540 X 648mm    | 5100  | AC230/240 - 50HZ | 1500  |
| AL3600CLX2-AU | 3200 X 254mm | 3258 X 489 X 140mm | 3658 X 648mm    | 5100  | AC230/240 - 50HZ | 1500  |