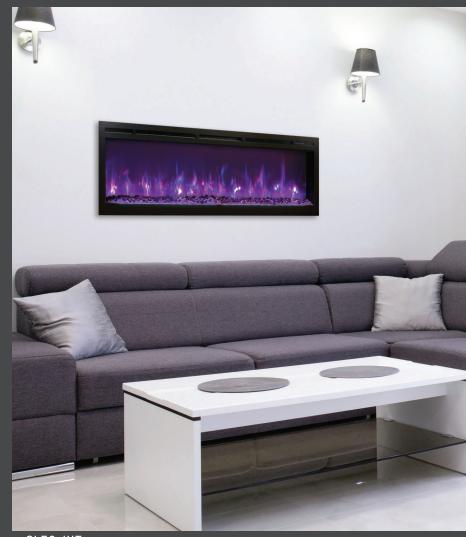

## AMBIANCE CLX2 Series

Wall mounted or recesses into a standard studded wall

### AWARD WINNING SERIES

The award winning AMBIANCE CLX2 Series is the newest next generation and most innovative modern electric fireplace on the market today.

With an unsurpassed realistic flame pattern, these models are packed with features including recessed or wall mount installations, LED flame technology, high-tech touch screen controls, variable heat with thermostat, customizable media, and a remote control. With just the touch of a button, the mood can be changed by setting the flame colour to blue.

The five sizes available, make it convenient to add this beautiful and functional electric fireplace into any room or setting.

AL1150CLX2-AU

AL1500CLX2-AU AL2000CLX2-AU

### AL1150CLX2-AU AL1500CLX2-AU

The popular AMBIANCE CLX electric fireplace offers the ultimate combination of versatility and design. It can be mounted directly onto the wall or easily recessed into any 2" x 4" wall for a flawless custom finished look.