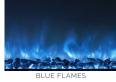

### AWARD WINNING SERIES

The award winning AMBIANCE CLX2 Series is the newest next generation and most innovative modern electric fireplace on the market today.

With an unsurpassed realistic flame pattern, these models are packed with features including recessed or wall mount installations, LED flame technology, high-tech touch screen controls, variable heat with thermostat, customizable media, and a remote control. With just the touch of a button, the mood can be changed by setting the flame colour to blue.

### REMOTE CONTROL

The On/Off button toggles the unit on or off. The Color button toggles the flame from orange to blue. The Dimmer button will lower the brightness of the flame, while the Bright button will make the fire image brighter.

Hold the light intensity for 5 seconds to change the back screen color from orange to blue. To the right of the stacked icons you will see a digital readout with arrows on the top and the bottom. The digital readout indicates the temperature the thermostat is set to. Touch the arrows above or below the digital readout to increase or decrease the set temperature. All touch controls fade to black after 4 seconds.

The heat button can be pressed multiple times and will turn on Low, High and Off, in that order.

The Dimmer/Color button turns on High, Medium, Low and Off, in that order. Long-press the Dimmer/Color button to toggle the flame color from orange to blue.