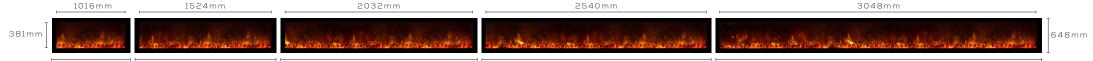

Available in five different lengths for any application as well as two customizable flame bed options for different fit and finishes.

A 2-stage heater is also included for supplemental heat up to 45m<sup>2</sup>.

| MODEL            | VIEWING AREA | FIREBOX DIMENSIONS | FRAMING DIMENSIONS | BTU'S | VOLTS            | WATTS |
|------------------|--------------|--------------------|--------------------|-------|------------------|-------|
| LFV2-1000/400-AU | 1016 X 381mm | 1390 X 571 X 292mm | 1416 X 584 X 305mm | 7500  | AC230/240 - 50HZ | 2200  |
| LFV2-1500/400-AU | 1524 X 381mm | 1899 X 571 X 292mm | 1924 X 584 X 305mm | 7500  | AC230/240 - 50HZ | 2200  |
| LFV2-2000/400-AU | 2032 X 381mm | 2406 X 571 X 292mm | 2432 X 584 X 305mm | 7500  | AC230/240 - 50HZ | 2200  |
| LFV2-2500/400-AU | 2540 X 381mm | 2914 X 571 X 292mm | 2940 X 584 X 305mm | 7500  | AC230/240 - 50HZ | 2200  |
| LFV2-3000/400-AU | 3048 X 381mm | 3422 X 571 X 292mm | 3448 X 584 X 305mm | 7500  | AC230/240 - 50HZ | 2200  |