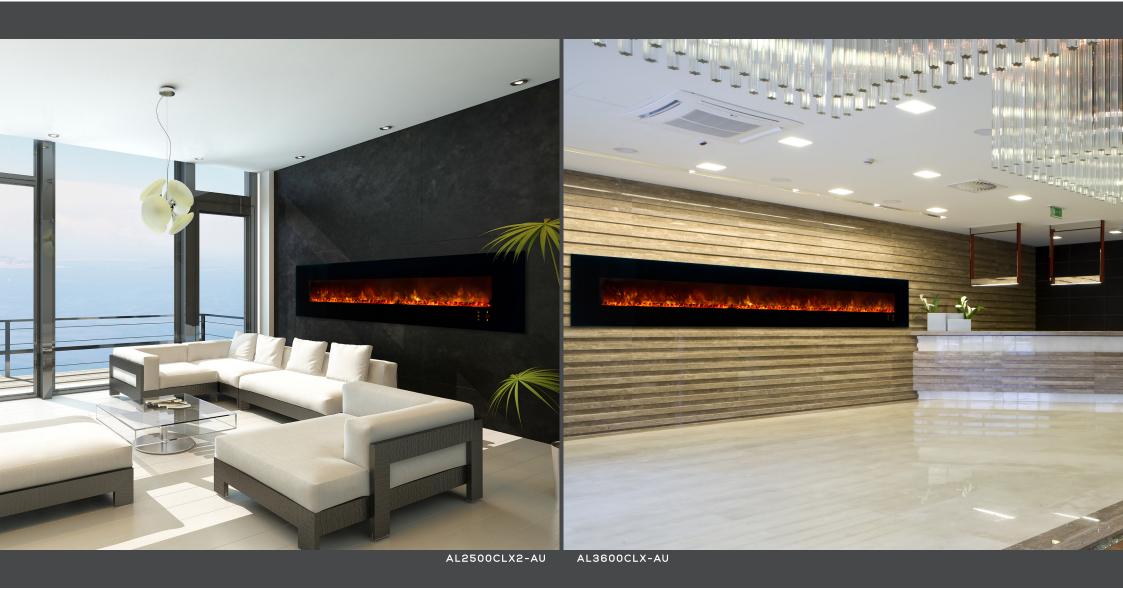

### AL2000CLX2-AU AL2500CLX2-AU

These two impressive lengths are designed for larger spaces to give a WOW factor to any project. Easily switch from Coals or Glacier Crystal Glass medias for a completely customizable fireplace feature. Adding such a dramatic look into the room has never been easier with this wall mounted or 2" x 4" recessed design while retaining heating capability up to 42m².

### AL3600CLX-AU

This massive 3.6m model is the largest electric fireplace on the market today. Due to popular demand, this custom fireplace is now available for the ultimate electric fireplace experience. Creating a perfect addition for commercial spaces such as a Hotel Lobby or Restaurant.