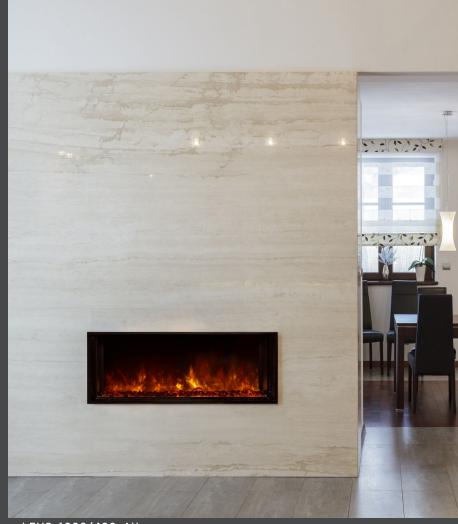

### AWARD WINNING SERIES

The award winning AMBIANCE CLX2 Series is the newest next generation and most innovative modern electric fireplace on the market today.

With an unsurpassed realistic flame pattern, these models are packed with features including recessed or wall mount installations, LED flame technology, high-tech touch screen controls, variable heat with thermostat, customizable media, and a remote control. With just the touch of a button, the mood can be changed by setting the flame colour to blue.

### AL1150CLX2-AU AL1500CLX2-AU

The popular AMBIANCE CLX electric fireplace offers the ultimate combination of versatility and design. It can be mounted directly onto the wall or easily recessed into any 2" x 4" wall for a flawless custom finished look.

The AL1150 and AL1500 sizes are the perfect addition to any bedroom, office, and more.