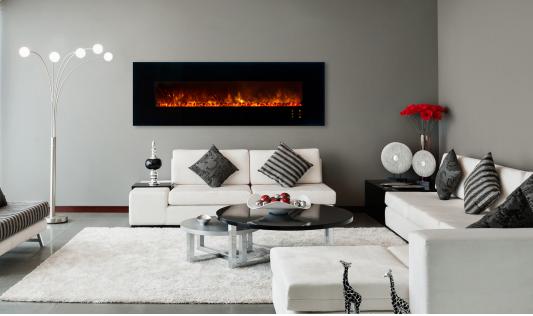

### AL2000CLX2-AU AL2500CLX2-AU

These two impressive lengths are designed for larger spaces to give a WOW factor to any project. Easily switch from Coals or Glacier Crystal Glass medias for a completely customizable fireplace feature. Adding such a dramatic look into the room has never been easier with this wall mounted or 2" x 4" recessed design while retaining heating capability up to 42m².