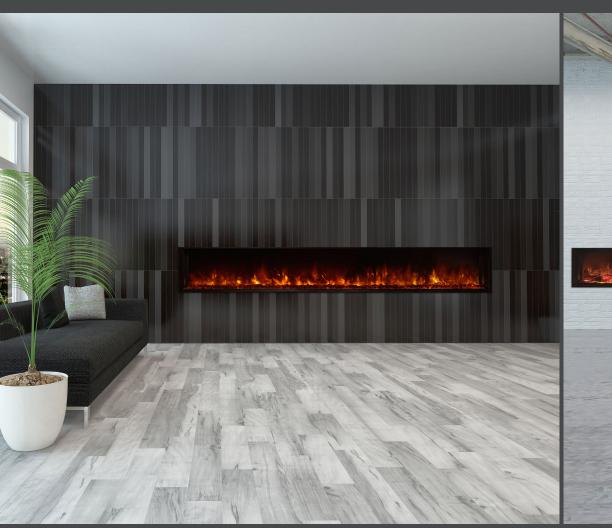

## LANDSCAPE FULLVIEW

Built-in flush mount

### FIRST OF ITS KIND

The LANDSCAPE FULLVIEW built-in electric fireplace is the first of its kind creating a perfect substitute for a linear gas fireplace.

A unique frameless design allows for edge to edge flame presentation as well as unlimited surround capabilities.

Available in five different lengths for any application as well as two customizable flame bed options for different fit and finishes.

A 2-stage heater is also included for supplemental heat up to 45m<sup>2</sup>.