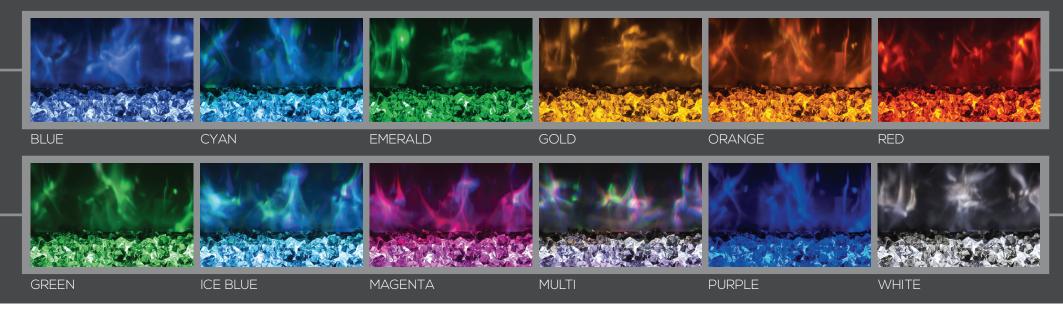

#### INTERCHANGEABLE FLAME COLORS (12 OPTIONS)

### CHOOSE YOUR FLAME

The SPECTRUM SERIES builtin electric fireplace brings the flame versatility and size options to the conventional electric fireplace. Our award winning flame appearance now features 12 different flame color combinations to choose from.

A gray back screen allows the colors to shimmer and shine, dancing off multicolor glacier diamond glass, creating a crisp, clean flame and contemporary look.

The Spectrum Series is available in 2 different box size models: 50" and 74" linear. A thermostat, touch control and remote completes this innovative series.

#### COLOR COMBINATIONS AT THE PUSH OF A BUTTON

The 6 button control panel is located at the top right of fireplace including the digital readout thermostat. Button (1) turns the fireplace on or off. Button (2) turns on the heater. Button (3) turns the heater temperature up and (4) turns the heat down. Button (5) cycles through the 12 different flame color combinations, and button (6) adjusts the flame intensity.