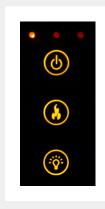

## TOUCH SCREEN TECHNOLOGY

Directly below the flame on the right hand side you will find a series of touch controls. The 3 stacked icons (in order) operate the power, heat (on/off) and light intensity.

Hold the light intensity for 5 seconds to change the back screen color from orange to blue. To the right of the stacked icons you will see a digital readout with arrows on the top and the bottom. The digital readout indicates the temperature the thermostat is set to. Touch the arrows above or below the digital readout to increase or decrease the set temperature. All touch controls fade to black after 4 seconds.