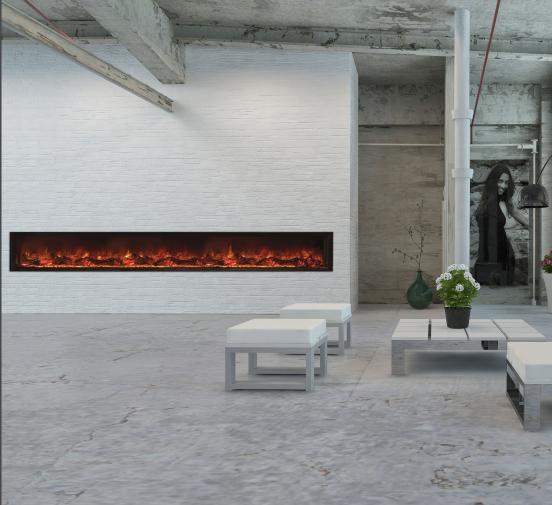

### LFV2-1000/400-AU LFV2-1500/400-AU

The LANDSCAPE FULLVIEW electric fireplace is changing the way the industry views built-in electrics. With five different convenient sizes, there is sure to be a size that fits your residential and commercial needs.

The uninterrupted landscape view of the fireplace can also upgraded from Coal Embers to a hand-painted Driftwood Logset.