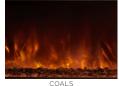

#### INTERCHANGEABLE FIREPLACE MEDIA

### AL2000CLX2-AU AL2500CLX2-AU

These two impressive lengths are designed for larger spaces to give a WOW factor to any project. Easily switch from Coals or Glacier Crystal Glass medias for a completely customizable fireplace feature. Adding such a dramatic look into the room has never been easier with this wall mounted or 2" x 4" recessed design while retaining heating capability up to 42m².

The uninterrupted landscape view of the fireplace can also upgraded from Coal Embers to a hand-painted Driftwood Logset.