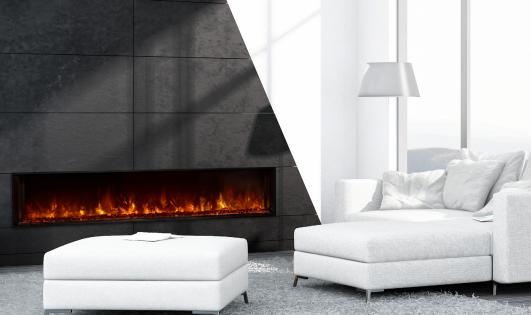

### AL2000CLX2-AU AL2500CLX2-AU

These two impressive lengths are designed for larger spaces to give a WOW factor to any project. Easily switch from Coals or Glacier Crystal Glass medias for a completely customizable fireplace feature. Adding such a dramatic look into the room has never been easier with this wall mounted or 2" x 4" recessed design while retaining heating capability up to 42m².

### AL3600CLX-AU

This massive 3.6m model is the largest electric fireplace on the market today. Due to popular demand, this custom fireplace is now available for the ultimate electric fireplace experience. Creating a perfect addition for commercial spaces such as a Hotel Lobby or Restaurant.