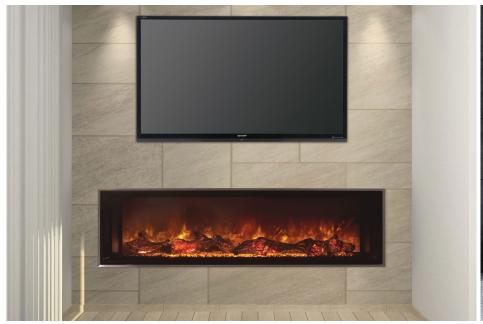

## AMBIANCE CLX2 Series

Wall mounted or recesses into a standard studded wall

### AWARD WINNING SERIES

The award winning AMBIANCE CLX2 Series is the newest next generation and most innovative modern electric fireplace on the market today.

With an unsurpassed realistic flame pattern, these models are packed with features including recessed or wall mount installations, LED flame technology, high-tech touch screen controls, variable heat with thermostat, customizable media, and a remote control. With just the touch of a button, the mood can be changed by setting the flame colour to blue.

The five sizes available, make it convenient to add this beautiful and functional electric fireplace into any room or setting.

AL1150CLX2-AU

AL1500CLX2-AU AL2000CLX2-AU

### AL1150CLX2-AU AL1500CLX2-AU

The popular AMBIANCE CLX electric fireplace offers the ultimate combination of versatility and design. It can be mounted directly onto the wall or easily recessed into any 2" x 4" wall for a flawless custom finished look.