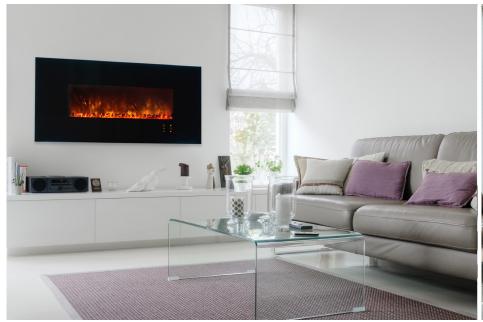

### AL1150CLX2-AU AL1500CLX2-AU

The popular AMBIANCE CLX electric fireplace offers the ultimate combination of versatility and design. It can be mounted directly onto the wall or easily recessed into any 2" x 4" wall for a flawless custom finished look.

The AL1150 and AL1500 sizes are the perfect addition to any bedroom, office, and more.