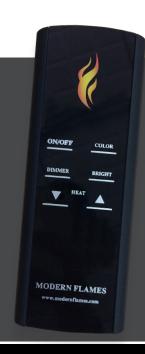

### REMOTE CONTROL

The On/Off button toggles the unit on or off. The Color button toggles the flame from orange to blue. The Dimmer button will lower the brightness of the flame, while the Bright button will make the fire image brighter.

Press the Heat down arrow to set the heat to low, press the Heat up arrow to set the heat to high. Press either of these buttons twice to turn the heat off.