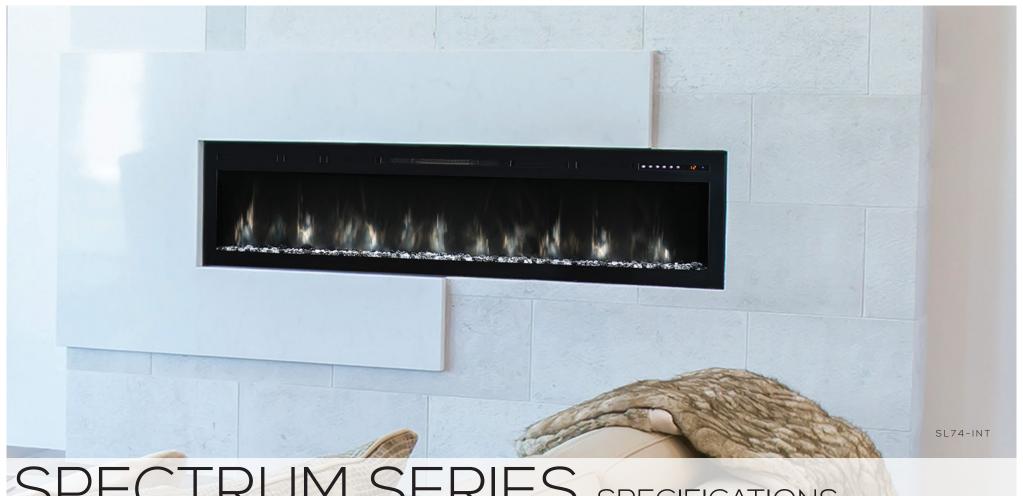

## SPECTRUM SERIES

Built-in flush mount

### CHOOSE YOUR FLAME

The SPECTRUM SERIES builtin electric fireplace brings the flame versatility and size options to the conventional electric fireplace. Our award winning flame appearance now features 12 different flame color combinations to choose from.

A gray back screen allows the colors to shimmer and shine, dancing off multicolor glacier diamond glass, creating a crisp, clean flame and contemporary look.

The Spectrum Series is available in 2 different box size models: 50" and 74" linear. A thermostat, touch control and remote completes this innovative series.