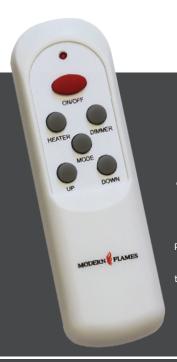

### REMOTE CONTROL

The On/Off button toggles the unit on or off. The Color button toggles the flame from orange to blue. The Dimmer button will lower the brightness of the flame, while the Bright button will make the fire image brighter.

Press the Heat down arrow to set the heat to low, press the Heat up arrow to set the heat to high. Press either of these buttons twice to turn the heat off.