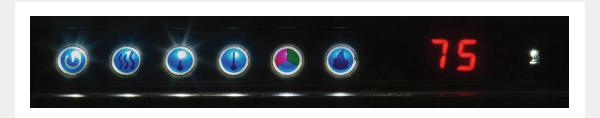

## TOUCH SCREEN TECHNOLOGY

Directly below the flame on the right hand side you will find a series of touch controls. The 3 stacked icons (in order) operate the power, heat (on/off) and light intensity.

Hold the light intensity for 5 seconds to change the back screen color from orange to blue. To the right of the stacked icons you will see a digital readout with arrows on the top and the bottom. The digital readout indicates the temperature the thermostat is set to. Touch the arrows above or below the digital readout to increase or decrease the set temperature. All touch controls fade to black after 4 seconds.