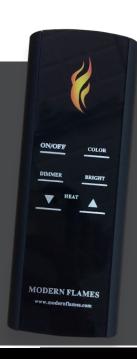

### REMOTE CONTROL

The On/Off button toggles the unit on or off. The Color button toggles the flame from orange to blue. The Dimmer button will lower the brightness of the flame, while the Bright button will make the fire image brighter.

Press the Heat down arrow to set the heat to low, press the Heat up arrow to set the heat to high. Press either of these buttons twice to turn the heat off.