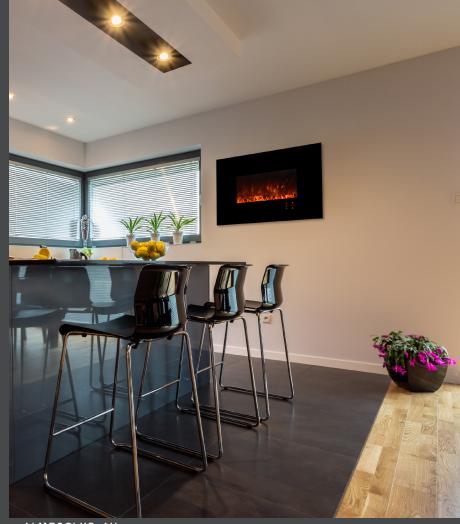

### AL1150CLX2-AU AL1500CLX2-AU

The popular AMBIANCE CLX electric fireplace offers the ultimate combination of versatility and design. It can be mounted directly onto the wall or easily recessed into any 2" x 4" wall for a flawless custom finished look.

The AL1150 and AL1500 sizes are the perfect addition to any bedroom, office, and more.