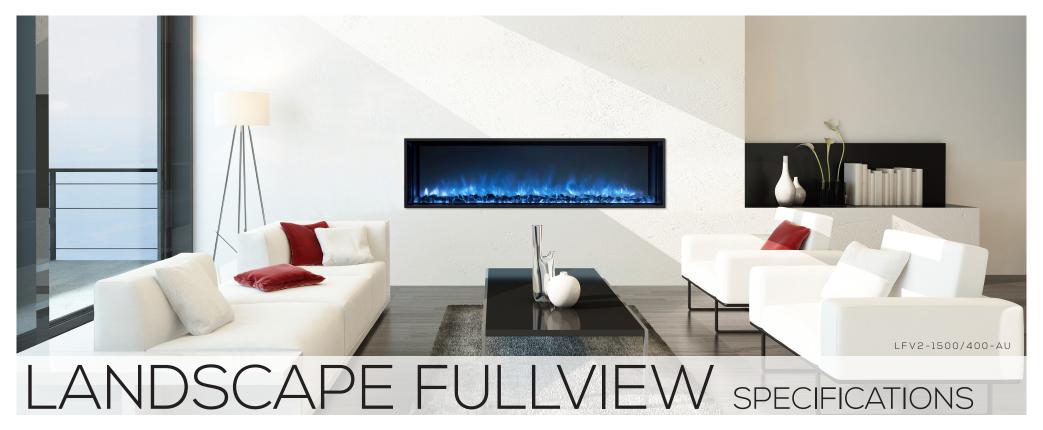

## LANDSCAPE FULLVIEW

Built-in flush mount

### FIRST OF ITS KIND

The LANDSCAPE FULLVIEW built-in electric fireplace is the first of its kind creating a perfect substitute for a linear gas fireplace.

A unique frameless design allows for edge to edge flame presentation as well as unlimited surround capabilities.

Available in five different lengths for any application as well as two customizable flame bed options for different fit and finishes.

A 2-stage heater is also included for supplemental heat up to 45m<sup>2</sup>.

### LFV2-1000/400-AU LFV2-1500/400-AU

The LANDSCAPE FULLVIEW electric fireplace is changing the way the industry views built-in electrics. With five different convenient sizes, there is sure to be a size that fits your residential and commercial needs.