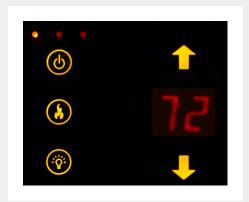

## TOUCH SCREEN TECHNOLOGY

Directly below the flame on the right hand side you will find a series of touch controls. The 3 stacked icons (in order) operate the power, heat (on/off) and light intensity.

Hold the light intensity for 5 seconds to change the back screen color from orange to blue. To the right of the stacked icons you will see a digital readout with arrows on the top and the bottom. The digital readout indicates the temperature the thermostat is set to. Touch the arrows above or below the digital readout to increase or decrease the set temperature. All touch controls fade to black after 4 seconds.