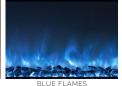

#### INTERCHANGEABLE FLAME COLORS (12 OPTIONS)

### CHOOSE YOUR FLAME

The SPECTRUM SERIES builtin electric fireplace brings the flame versatility and size options to the conventional electric fireplace. Our award winning flame appearance now features 12 different flame color combinations to choose from.

A gray back screen allows the colors to shimmer and shine, dancing off multicolor glacier diamond glass, creating a crisp, clean flame and contemporary look.

The Spectrum Series is available in 2 different box size models: 50" and 74" linear. A thermostat, touch control and remote completes this innovative series.