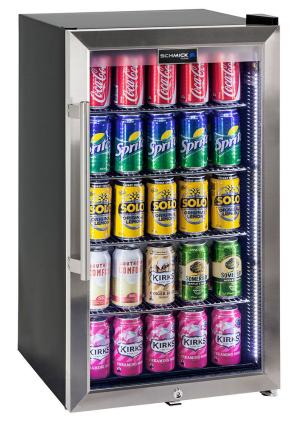

## QUICK INFO

Tropical Rated Glass Door Bar Fridge made especially for outdoor alfresco areas in Australia.

Unit has triple glazed LOW E S/Steel door with lock and led strip lights. The shelving structure allows 5 x height of 375ml cans, so it can fit over 100 inside.

### **SPECIFICATIONS**

Capacity (litres) Holds (cans) Noise Level Consumption Unit dimensions (WxDxH) Lockable Gross weight 98 115 41dB (Low) 1.70Kwh/24Hrs 470 x 500 x 850 Yes 48kg

\*\*Specifications and price of this product may change at any time