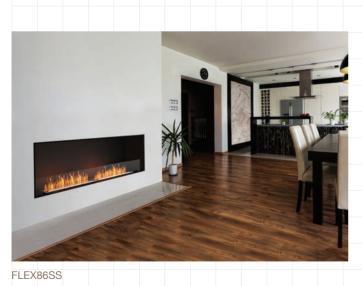

## **Single Sided Fireplaces**

| Award       | 2020 BIMsmith Best Award (USA)                                          |
|-------------|-------------------------------------------------------------------------|
| Application | Indoor & Outdoor                                                        |
| Materials   | Mild Steel (Zinc Sealed), Toughened<br>Glass, Grade 304 Stainless Steel |
| Colours     | Black Firebox, Stainless Steel Burner/s                                 |
| Fuel Type   | e-NRG Bioethanol                                                        |
|             |                                                                         |