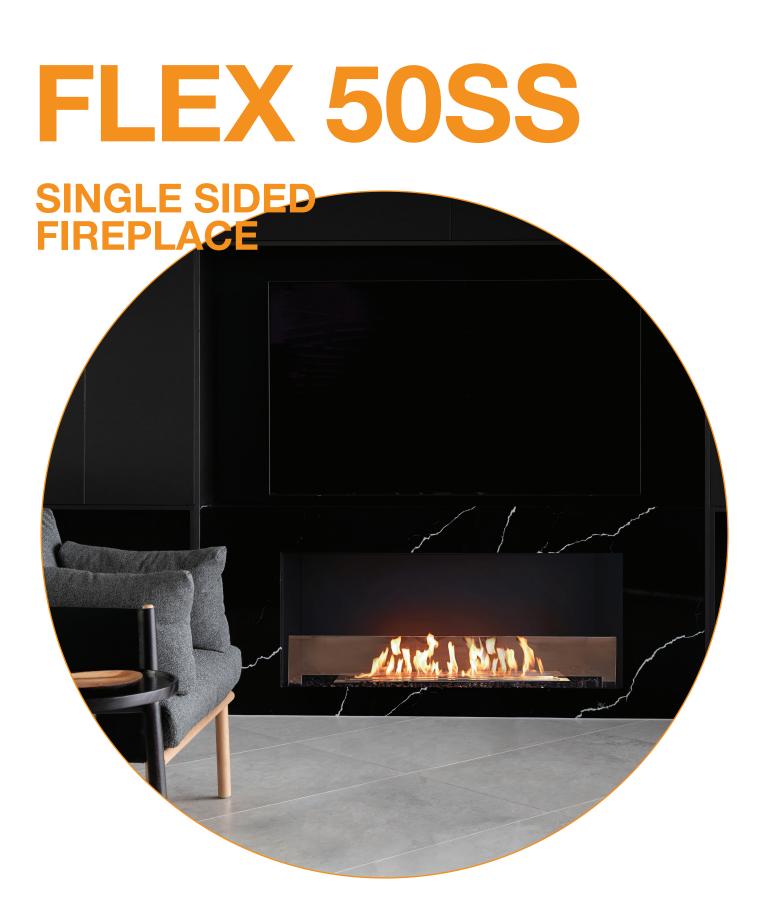

## **Single Sided Fireplaces**

| Award       | 2020 BIMsmith Best Award (USA)                                          |
|-------------|-------------------------------------------------------------------------|
| Application | Indoor & Outdoor                                                        |
| Materials   | Mild Steel (Zinc Sealed), Toughened<br>Glass, Grade 304 Stainless Steel |
| Colours     | Black Firebox, Stainless Steel Burner/s                                 |
| Fuel Type   | e-NRG Bioethanol                                                        |
|             |                                                                         |

### FLEX50

| ESF.1.FX.50SS                           |                                                           |
|-----------------------------------------|-----------------------------------------------------------|
| Weight                                  | 71.4kg [157.1lbs] (Incl. burner/s, glass charcoal, glass) |
| Burner                                  | XL900 x 1                                                 |
| Volume Capacity                         | 9 Litres [2.4 Gallons]                                    |
| Heats on Average<br>(when used indoors) | Over 60 square metres<br>[645 square feet]                |
| Burn Time                               | 8 - 13 hours (approx)                                     |
| Minimum<br>Room Size                    | 110 cubic metres<br>[3884 cubic feet] per fireplace.      |
| Minimum<br>Wall Length                  | 1,475mm [58in]                                            |
|                                         | 1,47311111 [3011]                                         |