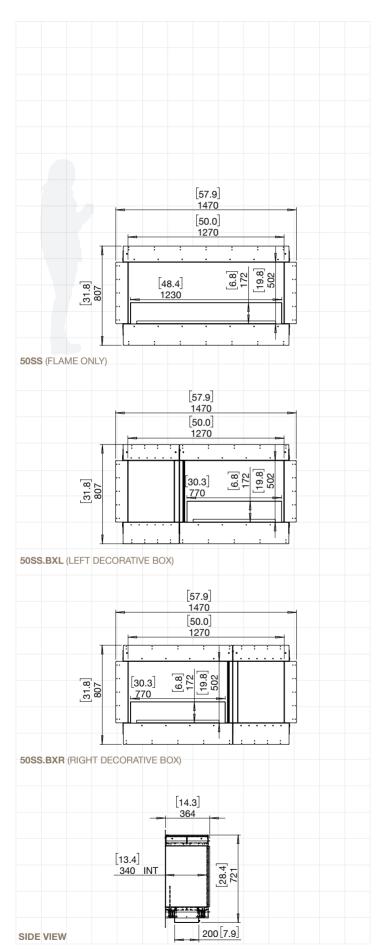

### FLEX50

| ESF.1.FX.50SS                           |                                                           |
|-----------------------------------------|-----------------------------------------------------------|
| Weight                                  | 71.4kg [157.1lbs] (Incl. burner/s, glass charcoal, glass) |
| Burner                                  | XL900 x 1                                                 |
| Volume Capacity                         | 9 Litres [2.4 Gallons]                                    |
| Heats on Average<br>(when used indoors) | Over 60 square metres<br>[645 square feet]                |
| Burn Time                               | 8 - 13 hours (approx)                                     |
| Minimum<br>Room Size                    | 110 cubic metres<br>[3884 cubic feet] per fireplace.      |
| Minimum<br>Wall Length                  | 1,475mm [58in]                                            |
|                                         | 1,47311111 [3011]                                         |

#### ESF.1.FX.50SS.BXL ESF.1.FX.50SS.BXR

| Weight                                  | 69.9kg [153.8lbs] (Incl. burner/s, glass charcoal, glass) |
|-----------------------------------------|-----------------------------------------------------------|
| Burner                                  | XL500 x 1                                                 |
| Volume Capacity                         | 5 Litres [1.3 Gallons]                                    |
| Heats on Average<br>(when used indoors) | Over 40 square metres<br>[430.6 square feet]              |
| Burn Time                               | 10 - 13 hours (approx)                                    |
| Minimum<br>Room Size                    | 80 cubic metres<br>[2825 cubic feet] per fireplace.       |
| Minimum<br>Wall Length                  | 1,475mm [58in]                                            |

Physical model dimensions should be verified against cut out dimensions BEFORE installation begins to confirm tolerances align.

These values are indicative only and may vary depending on the model purchased, installation, and the seasonal resource used to manufacture e-NRG.