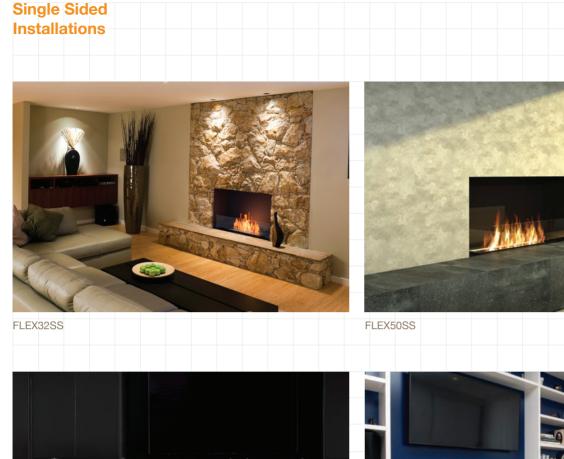

|                                                                                                                                                             |                                                                                                                                                                                                                                                      |                                                                                                                                        |                                                                                                                                                          | ean Burning                                                                                                                                                                                                          |                                                                                    |
|-------------------------------------------------------------------------------------------------------------------------------------------------------------|------------------------------------------------------------------------------------------------------------------------------------------------------------------------------------------------------------------------------------------------------|----------------------------------------------------------------------------------------------------------------------------------------|----------------------------------------------------------------------------------------------------------------------------------------------------------|----------------------------------------------------------------------------------------------------------------------------------------------------------------------------------------------------------------------|------------------------------------------------------------------------------------|
|                                                                                                                                                             |                                                                                                                                                                                                                                                      |                                                                                                                                        |                                                                                                                                                          | eled by clean burning<br>NRG bioethanol                                                                                                                                                                              |                                                                                    |
|                                                                                                                                                             |                                                                                                                                                                                                                                                      |                                                                                                                                        |                                                                                                                                                          | Toughened Safet                                                                                                                                                                                                      | v Screen                                                                           |
| Single Ro                                                                                                                                                   | om Application                                                                                                                                                                                                                                       |                                                                                                                                        |                                                                                                                                                          |                                                                                                                                                                                                                      | -                                                                                  |
| Single Sided fireplaces feature<br>one open side - view the flame<br>from the front.                                                                        |                                                                                                                                                                                                                                                      | Global Complian                                                                                                                        | ce                                                                                                                                                       | Your Flex Fireplace features<br>toughened glass to stabilise<br>the flame in windy conditions<br>and provide an additional layer                                                                                     |                                                                                    |
|                                                                                                                                                             |                                                                                                                                                                                                                                                      | These models cor<br>existing standards<br>Europe, UK and A                                                                             | s in the USA,                                                                                                                                            |                                                                                                                                                                                                                      | of safety and comfort. The<br>Integrated windscreen sits flu-<br>behind the frame. |
| Decorative Side Bo                                                                                                                                          | x                                                                                                                                                                                                                                                    | UL Listed, EN 166<br>Certified, ACCC S                                                                                                 |                                                                                                                                                          |                                                                                                                                                                                                                      |                                                                                    |
| When a decorative b<br>added, the panel bet<br>standard fire and the<br>box is glass.                                                                       | tween the                                                                                                                                                                                                                                            | Mandate complian                                                                                                                       |                                                                                                                                                          |                                                                                                                                                                                                                      |                                                                                    |
|                                                                                                                                                             |                                                                                                                                                                                                                                                      |                                                                                                                                        |                                                                                                                                                          |                                                                                                                                                                                                                      |                                                                                    |
|                                                                                                                                                             |                                                                                                                                                                                                                                                      |                                                                                                                                        |                                                                                                                                                          |                                                                                                                                                                                                                      |                                                                                    |
|                                                                                                                                                             |                                                                                                                                                                                                                                                      | AND TIME                                                                                                                               | Makel ile                                                                                                                                                |                                                                                                                                                                                                                      |                                                                                    |
|                                                                                                                                                             | Luxurious Finish                                                                                                                                                                                                                                     |                                                                                                                                        |                                                                                                                                                          |                                                                                                                                                                                                                      |                                                                                    |
|                                                                                                                                                             | Available in a timele                                                                                                                                                                                                                                |                                                                                                                                        | Built to Last                                                                                                                                            | a Lifetime                                                                                                                                                                                                           |                                                                                    |
| Decorative Steel Log                                                                                                                                        | Available in a timele:<br>Fireplaces come wit<br>burners and black g<br>Sets (sold separate                                                                                                                                                          | h stainless steel<br>lass charcoal.                                                                                                    | Zinc sealed s<br>hi-temp blac                                                                                                                            | a Lifetime<br>teel construction powder co<br>c paint prevents rusting so al<br>indoors or outdoors.                                                                                                                  |                                                                                    |
| EcoSmart Fire offers n<br>eye-catching accesso                                                                                                              | Available in a timeles<br>Fireplaces come wit<br>burners and black g<br><b>9 Sets (sold separate</b><br>ion-combustible logs<br>ry for models with the                                                                                               | h stainless steel<br>lass charcoal.<br>ely)<br>as an optional,<br>e decorative                                                         | Zinc sealed s<br>hi-temp blac                                                                                                                            | teel construction powder co<br>c paint prevents rusting so al                                                                                                                                                        |                                                                                    |
| EcoSmart Fire offers n                                                                                                                                      | Available in a timeler<br>Fireplaces come wit<br>burners and black g<br><b>Sets (sold separate</b><br>non-combustible logs<br>ry for models with the<br>stainless steel with a p<br>fferent finishes.                                                | h stainless steel<br>lass charcoal.<br>ely)<br>as an optional,<br>e decorative<br>patina finish,<br>y over an open                     | Zinc sealed s<br>hi-temp blac<br>be used both<br>Zero Clearance<br>Self-contained, z<br>fireplace to be fra<br>installation freedo                       | teel construction powder co<br>c paint prevents rusting so al                                                                                                                                                        | Il fireplaces<br>Ilows your F<br>ds, providing<br>, architects,                    |
| EcoSmart Fire offers n<br>eye-catching accesso<br>side box. Made from s<br>they are available in di<br>*Decorative logs must I                              | Available in a timeler<br>Fireplaces come wit<br>burners and black g<br><b>Sets (sold separate</b><br>non-combustible logs<br>ry for models with the<br>stainless steel with a p<br>fferent finishes.                                                | h stainless steel<br>lass charcoal.<br>ely)<br>as an optional,<br>e decorative<br>patina finish,<br>y over an open                     | Zinc sealed s<br>hi-temp blac<br>be used both<br>Zero Clearance<br>Self-contained, z<br>fireplace to be fra<br>installation freedo<br>interior designers | teel construction powder co<br>c paint prevents rusting so al<br>indoors or outdoors.<br>ero clearance construction a<br>med into wood or metal stuc<br>om and flexibility for builders.                             | Il fireplaces<br>Ilows your F<br>ds, providing<br>, architects,                    |
| EcoSmart Fire offers n<br>eye-catching accessor<br>side box. Made from s<br>they are available in di<br>*Decorative logs must I<br>flame. They are designe  | Available in a timeler<br>Fireplaces come wit<br>burners and black g<br><b>Sets (sold separate</b><br>non-combustible logs<br>ry for models with the<br>stainless steel with a p<br>fferent finishes.                                                | h stainless steel<br>lass charcoal.<br>ely)<br>as an optional,<br>e decorative<br>patina finish,<br>y over an open                     | Zinc sealed s<br>hi-temp blac<br>be used both<br>Zero Clearance<br>Self-contained, z<br>fireplace to be fra<br>installation freedo<br>interior designers | teel construction powder co<br>c paint prevents rusting so al<br>indoors or outdoors.<br>ero clearance construction a<br>med into wood or metal stuc<br>om and flexibility for builders<br>, landscapers and homeown | Il fireplaces<br>Ilows your F<br>ds, providing<br>, architects,                    |
| EcoSmart Fire offers n<br>eye-catching accessor<br>side box. Made from s<br>they are available in di<br>*Decorative logs must I<br>flame. They are designe  | Available in a timeler<br>Fireplaces come wit<br>burners and black g<br><b>Sets (sold separate</b><br>non-combustible logs<br>ry for models with the<br>stainless steel with a p<br>fferent finishes.                                                | h stainless steel<br>lass charcoal.<br>ely)<br>as an optional,<br>e decorative<br>batina finish,<br>y over an open<br>not over flames. | Zinc sealed s<br>hi-temp blac<br>be used both<br>Zero Clearance<br>Self-contained, z<br>fireplace to be fra<br>installation freedo<br>interior designers | teel construction powder co<br>c paint prevents rusting so al<br>indoors or outdoors.<br>ero clearance construction a<br>med into wood or metal stuc<br>om and flexibility for builders<br>, landscapers and homeown | Il fireplaces (<br>Ilows your F<br>Is, providing<br>, architects,                  |
| EcoSmart Fire offers n<br>eye-catching accessor<br>side box. Made from s<br>they are available in di<br>*Decorative logs must I<br>flame. They are designed | Available in a timeler<br>Fireplaces come with<br>burners and black g<br>Sets (sold separate<br>non-combustible logs<br>ry for models with the<br>stainless steel with a p<br>fferent finishes.<br>NOT be placed directly<br>ed to sit near heat but | h stainless steel<br>lass charcoal.<br>ely)<br>as an optional,<br>e decorative<br>batina finish,<br>y over an open<br>not over flames. | Zinc sealed s<br>hi-temp blac<br>be used both<br>Zero Clearance<br>Self-contained, z<br>fireplace to be fra<br>installation freedo<br>interior designers | teel construction powder co<br>c paint prevents rusting so al<br>indoors or outdoors.<br>ero clearance construction a<br>med into wood or metal stuc<br>om and flexibility for builders<br>, landscapers and homeown | Il fireplaces<br>Ilows your F<br>ds, providing<br>, architects,                    |