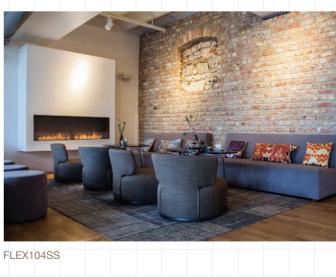

## **Single Sided Fireplaces**

| Award       | 2020 BIMsmith Best Award (USA)                                          |
|-------------|-------------------------------------------------------------------------|
| Application | Indoor & Outdoor                                                        |
| Materials   | Mild Steel (Zinc Sealed), Toughened<br>Glass, Grade 304 Stainless Steel |
| Colours     | Black Firebox, Stainless Steel Burner/s                                 |
| Fuel Type   | e-NRG Bioethanol                                                        |
|             |                                                                         |