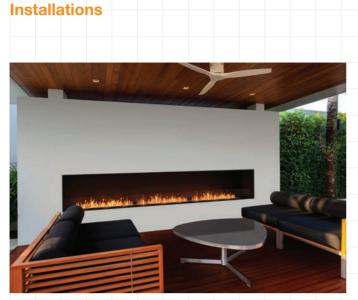

## **Single Sided Fireplaces**

| Award       | 2020 BIMsmith Best Award (USA)                                          |
|-------------|-------------------------------------------------------------------------|
| Application | Indoor & Outdoor                                                        |
| Materials   | Mild Steel (Zinc Sealed), Toughened<br>Glass, Grade 304 Stainless Steel |
| Colours     | Black Firebox, Stainless Steel Burner/s                                 |
| Fuel Type   | e-NRG Bioethanol                                                        |
|             |                                                                         |