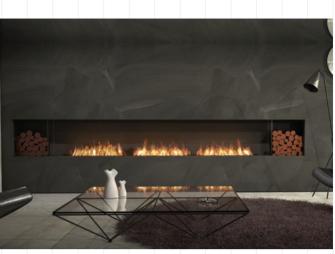

## **Single Sided Fireplaces**

| Award       | 2020 BIMsmith Best Award (USA)                                          |
|-------------|-------------------------------------------------------------------------|
| Application | Indoor & Outdoor                                                        |
| Materials   | Mild Steel (Zinc Sealed), Toughened<br>Glass, Grade 304 Stainless Steel |
| Colours     | Black Firebox, Stainless Steel Burner/s                                 |
| Fuel Type   | e-NRG Bioethanol                                                        |
|             |                                                                         |