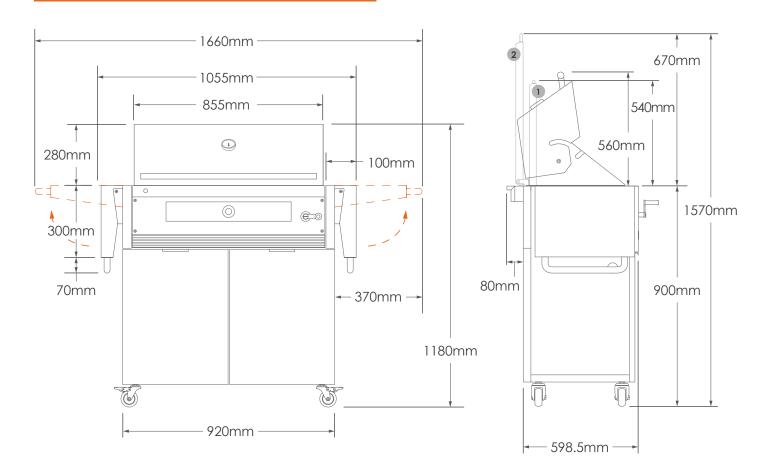

# Charcoal Deluxe Pro Barbecue on Cabinet Dimensions and Clearances to Combustibles Materials

#### NOTE -

**IGER** 

When Roasting hood is shut, handle will pass front panel by 32.2mm this makes the hood to be 576mm deep.

When hood is open it will overhang the back panel by 25mm.

#### 1 Hinge Flat Lid Height

- Height of Lid when closed is 40mm
- Height of lid when open is 540mm

### 2 Roll Down Flat Lid Height

- Height of Lid when closed is 40mm
- Height of lid when open is 670mm
- Flat roll down Lid can drop below the base of the BBQ body by 190mm when opened and lowered down to its maximum roll down depth.