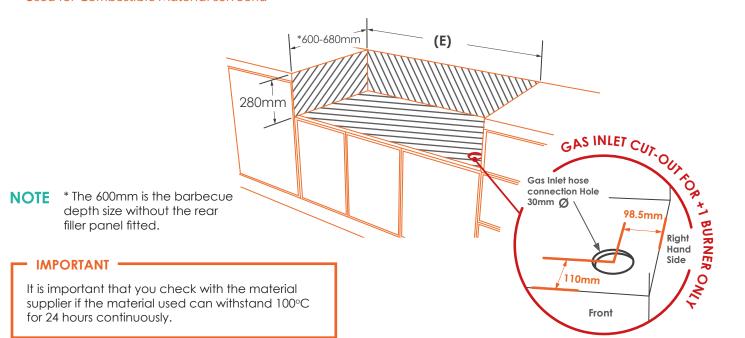

#### **INSULATION JACKET FIT -**

Charcoal Deluxe Pro BBQ can be installed into a tucker insulation jacket which then allows the BBQ to be installed into standard combustible kitchen cabinetry.

The insulation jacket will reduce the BBQs external surrounding temperatures down to 100°C. Check with your material suppliers if the material you intend to use can withstand temperatures of 100°C continually for 24 hours.

#### IMPORTANT .

Tucker cannot be held liable for discolouration or distortion of any building materials or cabinetry used to surround the BBQ when it is Fitted into a Tucker Insulation Jacket. Please check with the manufacturers of any building materials before use. PVC or polymer board is especially sensitive to heat, make sure any material used can withstand 100°C for periods of at least 24 hours before using them.

## CHARCOAL DELUXE PRO BUILT-IN BARBECUE WITH INSULATION JACKET CUT-OUT DIMENSIONS

Used for Combustible Material surround

| Model | Charcoal Deluxe Pro | Charcoal Deluxe Pro+1 | Charcoal Deluxe Pro XL | Charcoal Deluxe Pro XL+1 |
|-------|---------------------|-----------------------|------------------------|--------------------------|
| E     | 925mm               | 1345mm                | 1085mm                 | 1505mm                   |