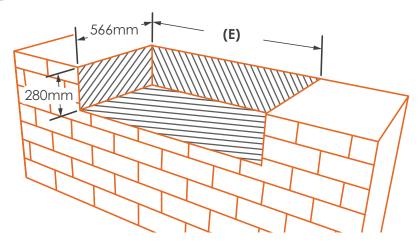

### CHARCOAL DELUXE PRO BUILT-IN BARBECUE CUT-OUT DIMENSIONS

Non-Combustible Material surround

| Model | Charcoal Deluxe Pro | Charcoal Deluxe Pro XL |  |
|-------|---------------------|------------------------|--|
| E     | 865mm               | 1025mm                 |  |