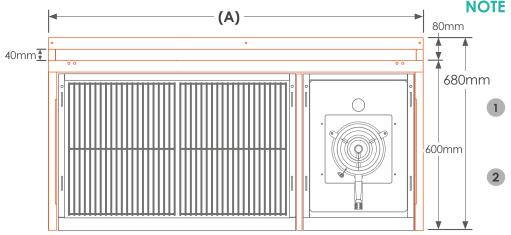

# CHARCOAL DELUXE PRO BUILT-IN BARBECUE DIMENSIONS AND CLEARANCES TO COMBUSTIBLES MATERIALS

NOTE When Roasting hood is shut, handle will pass front panel by 32.2mm this makes the hood to be 576mm deep.

When hood is open it will overhang the back panel by 25mm.

**NOTE** Roll Down Flat Lid can be fitted only with Insulation Jacket.

- Height of Lid when closed is 40mm
- Height of Lid when open is 540mm

| Model                 | Charcoal Deluxe Pro | ro Charcoal Deluxe Pro XL |  |
|-----------------------|---------------------|---------------------------|--|
| <b>A</b> 855mm 1015mm |                     | 1015mm                    |  |