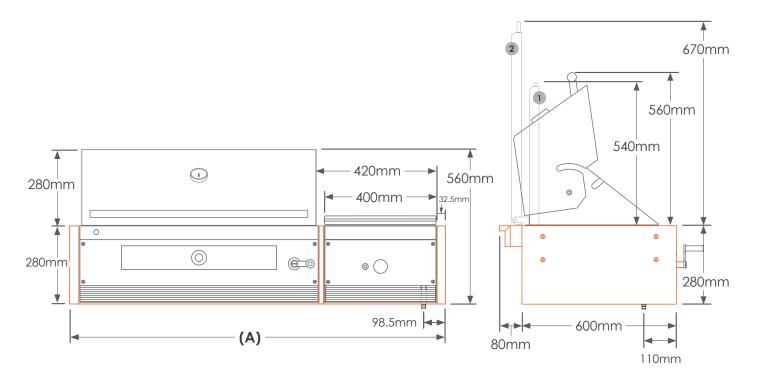

### CHARCOAL DELUXE PRO BUILT-IN BARBECUE CUT-OUT DIMENSIONS

Non-Combustible Material surround

| Model | Charcoal Deluxe Pro | Charcoal Deluxe Pro XL |  |
|-------|---------------------|------------------------|--|
| E     | 865mm               | 1025mm                 |  |

## CHARCOAL DELUXE PRO BUILT-IN BARBECUE WITH INSULATION JACKET CUT-OUT DIMENSIONS

Used for Combustible Material surround

| Model | Charcoal Deluxe Pro | Charcoal Deluxe Pro+1 | Charcoal Deluxe Pro XL | Charcoal Deluxe Pro XL+1 |
|-------|---------------------|-----------------------|------------------------|--------------------------|
| E     | 925mm               | 1345mm                | 1085mm                 | 1505mm                   |