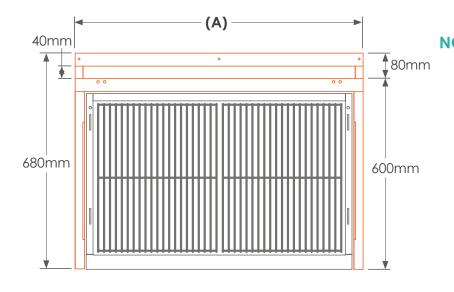

# CHARCOAL DELUXE PRO+1 BUILT-IN BARBECUE WITH INSULATION JACKET DIMENSIONS AND CLEARANCES TO COMBUSTIBLE MATERIAL

When Roasting hood is shut, handle will pass front panel by 32.2mm this makes the hood to be 576mm deep.

When hood is open it will overhang the back panel by 25mm.

#### **Hinge Flat Lid Height**

- Height of Lid when closed is 40mm
- Height of lid when open is 540mm

#### Roll Down Flat Lid Height

- Height of Lid when closed is 40mm
- Height of lid when open is 670mm
- Flat roll down Lid can drop below the base of the BBQ body by 190mm when opened and lowered down to its maximum roll down depth.

| Model Charcoal Deluxe Pro+1 |  | Charcoal Deluxe Pro XL+1 |  |
|-----------------------------|--|--------------------------|--|
| <b>A</b> 1340mm             |  | 1500mm                   |  |