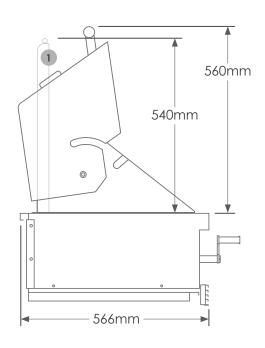

# CHARCOAL DELUXE PRO BUILT-IN BARBECUE DIMENSIONS AND CLEARANCES TO COMBUSTIBLES MATERIALS

NOTE When Roasting hood is shut, handle will pass front panel by 32.2mm this makes the hood to be 576mm deep.

When hood is open it will overhang the back panel by 25mm.

**NOTE** Roll Down Flat Lid can be fitted only with Insulation Jacket.

- Height of Lid when closed is 40mm
- Height of Lid when open is 540mm

| Model                 | Charcoal Deluxe Pro | ro Charcoal Deluxe Pro XL |  |
|-----------------------|---------------------|---------------------------|--|
| <b>A</b> 855mm 1015mm |                     | 1015mm                    |  |