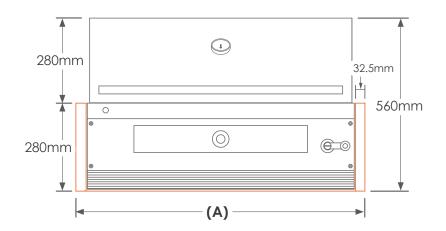

# CHARCOAL DELUXE PRO BUILT-IN BARBECUE DIMENSIONS AND CLEARANCES TO COMBUSTIBLES MATERIALS

NOTE When Roasting hood is shut, handle will pass front panel by 32.2mm this makes the hood to be 576mm deep.

When hood is open it will overhang the back panel by 25mm.

**NOTE** Roll Down Flat Lid can be fitted only with Insulation Jacket.

- Height of Lid when closed is 40mm
- Height of Lid when open is 540mm

| Model                 | Charcoal Deluxe Pro | ro Charcoal Deluxe Pro XL |  |
|-----------------------|---------------------|---------------------------|--|
| <b>A</b> 855mm 1015mm |                     | 1015mm                    |  |