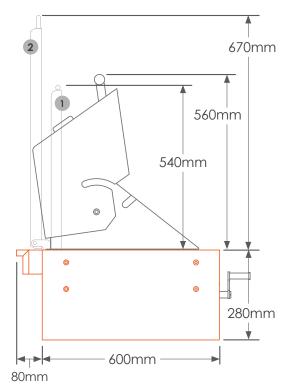

# CHARCOAL DELUXE PRO BUILT-IN BARBECUE WITH INSULATION JACKET DIMENSIONS AND CLEARANCES TO COMBUSTIBLE MATERIAL

**NOTE** When Roasting hood is shut, handle will pass front panel by 32.2mm this makes the hood to be 576mm deep.

When hood is open it will overhang the back panel by 25mm.

### 1 Hinge Flat Lid Height

- Height of Lid when closed is 40mm
- Height of lid when open is 540mm

### 2 Roll Down Flat Lid Height

- Height of Lid when closed is 40mm
- Height of lid when open is 670mm
- Flat roll down Lid can drop below the base of the BBQ body by 190mm when opened and lowered down to its maximum roll down depth.

| Model                 | Charcoal Deluxe Pro | Charcoal Deluxe Pro XL |
|-----------------------|---------------------|------------------------|
| <b>A</b> 920mm 1080mm |                     | 1080mm                 |