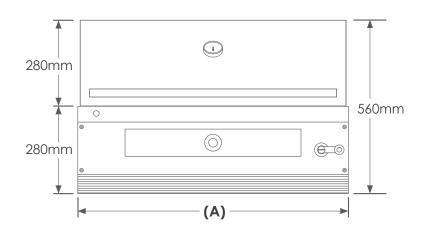

# CHARCOAL DELUXE PRO BUILT-IN BARBECUE DIMENSIONS AND CLEARANCES TO COMBUSTIBLES MATERIALS

NOTE When Roasting hood is shut, handle will pass front panel by 32.2mm this makes the hood to be 576mm deep.

When hood is open it will overhang the back panel by 25mm.

**NOTE** Roll Down Flat Lid can be fitted only with Insulation Jacket.

- Height of Lid when closed is 40mm
- Height of Lid when open is 540mm

| Model                 | Charcoal Deluxe Pro | ro Charcoal Deluxe Pro XL |  |
|-----------------------|---------------------|---------------------------|--|
| <b>A</b> 855mm 1015mm |                     | 1015mm                    |  |