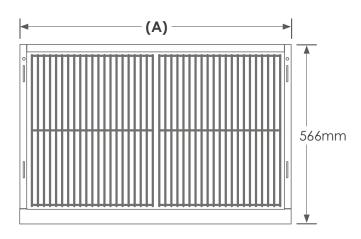

### CHARCOAL DELUXE PRO BUILT-IN BARBECUE CUT-OUT DIMENSIONS

Non-Combustible Material surround

| Model | Charcoal Deluxe Pro | Charcoal Deluxe Pro XL |  |
|-------|---------------------|------------------------|--|
| E     | 865mm               | 1025mm                 |  |

## CHARCOAL DELUXE PRO BUILT-IN BARBECUE WITH INSULATION JACKET CUT-OUT DIMENSIONS

Used for Combustible Material surround

| Model | Charcoal Deluxe Pro | Charcoal Deluxe Pro+1 | Charcoal Deluxe Pro XL | Charcoal Deluxe Pro XL+1 |
|-------|---------------------|-----------------------|------------------------|--------------------------|
| E     | 925mm               | 1345mm                | 1085mm                 | 1505mm                   |