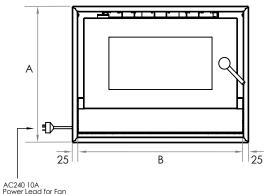

# Heater (Front)

## Measurements (mm)

|   |      | (    | , |      |      |
|---|------|------|---|------|------|
|   | B520 | B820 |   | B520 | B820 |
| Α | 584  | 644  | F | 30   | 30   |
| В | 734  | 828  | G | 670  | 670  |
| С | 181  | 192  | Н | 478  | 518  |
| D | 40   | 40   | ٦ | 648  | 748  |
| Ε | 40   | 40   | K | 590  | 650  |