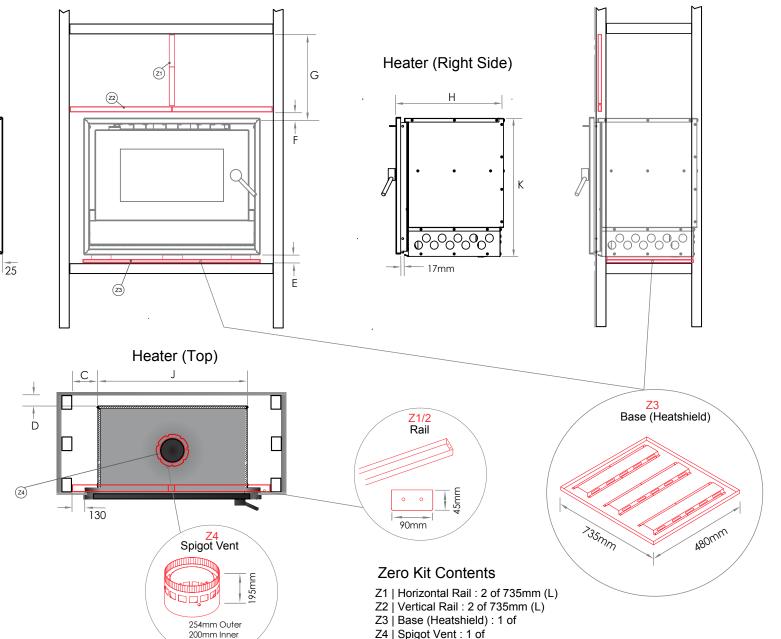

## Measurements (mm)

|   |      | (    | , |      |      |
|---|------|------|---|------|------|
|   | B520 | B820 |   | B520 | B820 |
| Α | 584  | 644  | F | 30   | 30   |
| В | 734  | 828  | G | 670  | 670  |
| С | 181  | 192  | Н | 478  | 518  |
| D | 40   | 40   | ٦ | 648  | 748  |
| Ε | 40   | 40   | K | 590  | 650  |