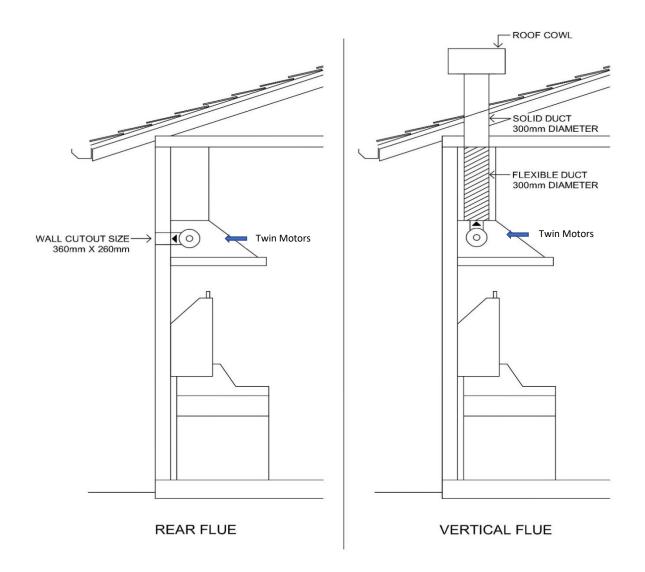

## Advantages of the onboard motor system / Twin internal motor system:

- You can exhaust out the back of the rangehood, eave or side wall
- You will only need to run the one 300mm diameter flue to penetrate your roof In our 1500 Pro models

| Included in (Twin / Rear) Kits                          | Included in (Twin / Vertical) Kits                |
|---------------------------------------------------------|---------------------------------------------------|
| 1x Anodized weatherproof wall louver grill 350mm long   | 1x 5m long flexible duct, 305mm diameter          |
| x 250mm high                                            |                                                   |
| 1x Galvanized squire wall ducting to suit louver grill, | 1x 1000mm long of solid 305mm duct with roof cowl |
| 300mm long                                              | and bracket                                       |

## **INSTALLATION INSTRUCTIONS**

Model numbers for rear vented AGF1200Pro-1 (Twin/Rear) AGF1500Pro-2 (Twin/Rear) Model numbers for vertical vented AGF1200Pro-1 (Twin Vertical) AGF1500Pro-2 (Twin Vertical)