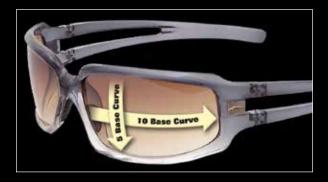

### **TL: Toric Lens Technology**

Our advanced TORIC lens technology creates a lens format that has two different base curves in the same lens. Our 10 x 4.5 base curve format creates a sunglass that fits the face ergonomically better than conventional lenses. It offers incredible peripheral coverage and vision, while at the same time does not crowd the face or look bug-eyed like a conventional 8 base lens format can do. This advanced technology also allows us to create larger, more fashionable frame shapes and still maintain a sleek and complimentary look and feel.