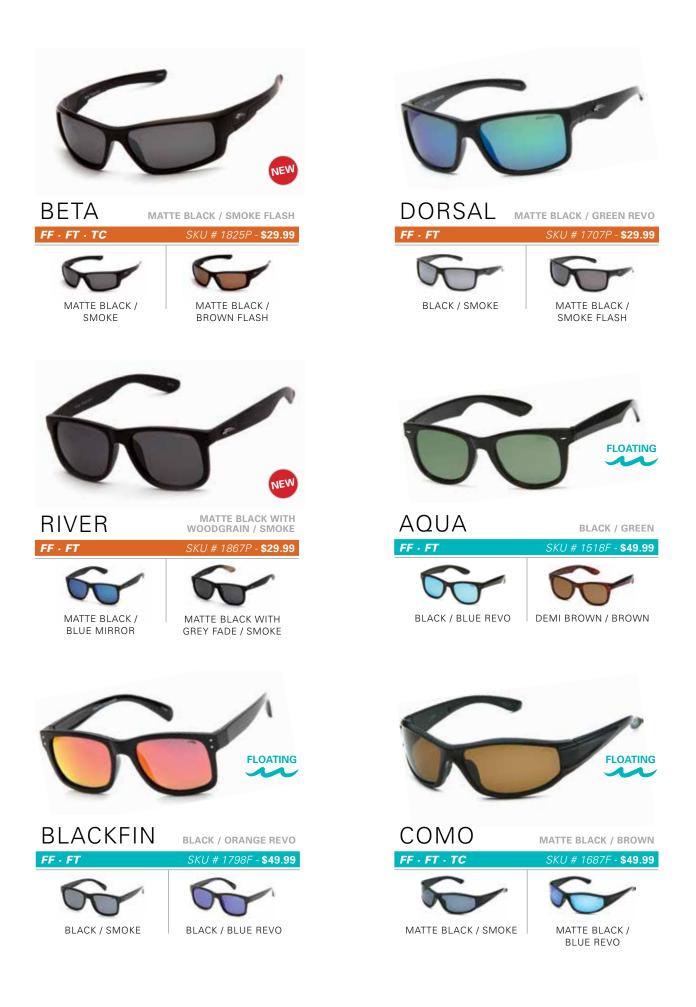

### **REDUCING GLARE BY 99.9%**

### PREMIUM POLARIZED & FLOATING SUNGLASS COLLECTION

### **READY FOR OUTDOOR ADVENTURE.**

Any outdoor adventure comes with both thrills and pitfalls. You've got to be ready for anything. On the slopes, you can be blinded by harsh sunlight reflecting off the snow and ice. On the trip back, the glare from wet roads can be equally treacherous.

Our 2018 Premium Polarized & Floating Collection is the top pick for those who crave adventure.

Each of the sunglasses in this collection are made with technologically advanced polarized lenses. They provide a level of vision protection that's unprecedented, reducing glare by 99.9%.

When an outdoor adventure involves watersports, our Premium Polarized Floating sunglasses are the preferred choice, because they're designed with maximum quality floatation technology.