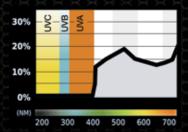

### 100% UV protection featured throughout the entire line

UV or ultraviolet light radiation is part of the invisible light spectrum that falls between 100 and 380 nanometers [nm]. UV light is divided into

three ranges UV-A, UV-B, and UV-C. The range below 280 nm is not considered a threat because most of it is filtered out by the earth's protective ozone layer.

Prolonged exposure to high range UV-A and UV-B radiation can cause significant eye damage ranging from discomfort to long term vision problems such as cataracts. While clouds can block much of the visible light, nearly 80% of the invisible UV radiation can still reach your eyes. Lighter tint lenses do let more "visible" light into the eye; which is harmless, but lighter tinted lenses can still filter out 100% of the "invisible" UV light.

All Atmosphere lenses (including clear) meet or exceed the U.S. Government and FDA ANSI Z80.3 standards for impact resistance and UV protection. All lenses filter out 100% of the dangerous UV light up to the maximum 400 nanometers.