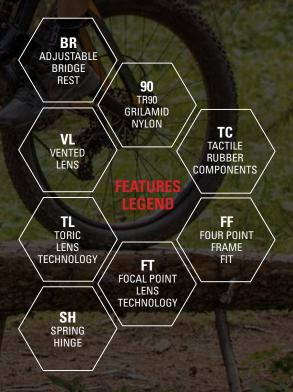

### **TECHNICAL: FEATURES**

#### **BR: Adjustable Bridge Rest**

Our fully adjustable alloy bridge component includes Tactilite™ rubber bridge rests. This performance combination provides a customizable fit, as well as improved security and

comfort during aggressive, high velocity sports and activities. The added open space around the bridge of the nose also enhances air circulation to dramatically reduce fogging and perspiration related issues.

### FT: Focal Point Lens Technology

Focalpoint<sup>™</sup> lens technology is a process where the thickness of a deeper base curve lens is horizontally tapered from the bridge area and

becomes thinner at the outer edge of the lens near the hinge. This process eliminates prismatic distortion by shifting the pure optical sweet spot of each lens from its natural position, and places it directly in front of the eye for crisp, clear optical clarity throughout the peripheral range of each lens.

### **VL: Vented Lens**

Our active lens vents allow air to be passed directly into the lens eye area to help circulate air between the eye and the back of the lens which helps reduce fogging.

#### **FF: Four Point Frame Fit**

We pride ourselves on engineering and constructing a product that fits well and continues to fit well over the life of the sunglass. We go through a meticulous specification process which measures tip to tip distance, pin to pin distance, mid-temple distance and panoscopic angle during the development process, to ensure each frame is well balanced and has a secure and comfortable fit right off of the display.

### 90: TR90 Grilamid Nylon

TR90 offers a true quantum leap over all other frame materials used today. This incredibly durable and resilient nylon resin has a smooth handmade finish, and incorporates a lab tested memory feature in the resin which keeps the frame from stretching out over time. This ensures that the glass always fits snug, comfortable and secure; just like the day you brought them home.

### **SH: Spring Temple Hinges**

Our quality line-less spring hinges are durable and sleek. They provide a spring loaded fit which enhances comfort and security on our metal frames.

### **TC: Tactilite Rubber Components**

This advanced rubber compound reduces slippage when worn, and continues to perform even when engaged in activities with a high perspiration factor.

### **TL: Toric Lens Technology**

Our advanced TORIC lens technology creates a lens format that has two different base curves in the same lens. Our 10 x 4.5 base curve format creates a sunglass that fits the face ergonomically better than conventional lenses. It offers incredible peripheral coverage and vision, while at the same time does not crowd the face or look bug-eyed like a conventional 8 base lens format can do. This advanced technology also allows us to create larger, more fashionable frame shapes and still maintain a sleek and complimentary look and feel.