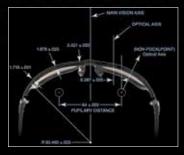

### FT: Focal Point Lens Technology

Focalpoint<sup>™</sup> lens technology is a process where the thickness of a deeper base curve lens is horizontally tapered from the bridge area and

becomes thinner at the outer edge of the lens near the hinge. This process eliminates prismatic distortion by shifting the pure optical sweet spot of each lens from its natural position, and places it directly in front of the eye for crisp, clear optical clarity throughout the peripheral range of each lens.

#### **FF: Four Point Frame Fit**

We pride ourselves on engineering and constructing a product that fits well and continues to fit well over the life of the sunglass. We go through a meticulous specification process which measures tip to tip distance, pin to pin distance, mid-temple distance and panoscopic angle during the development process, to ensure each frame is well balanced and has a secure and comfortable fit right off of the display.