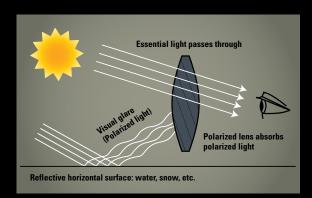

### **Polarized Lens Technology**

Polarized lenses have an invisible horizontal filter integrated into the lens which is designed to eliminate reflected (polarized) light. This polarized light is more commonly referred to as glare. When sunlight is reflected off a surface, it becomes concentrated and even more intense. Polarized lenses filter out 99.9% of this reflected glare. Recommended for bright sun and variable light conditions. Lens performance is fully maximized on/or around water.