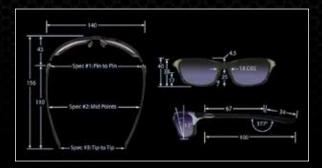

#### **FF: Four Point Frame Fit**

We pride ourselves on engineering and constructing a product that fits well and continues to fit well over the life of the sunglass. We go through a meticulous specification process which measures tip to tip distance, pin to pin distance, mid-temple distance and panoscopic angle during the development process, to ensure each frame is well balanced and has a secure and comfortable fit right off of the display.