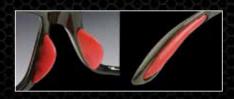

#### **BR: Adjustable Bridge Rest**

Our fully adjustable alloy bridge component includes Tactilite™ rubber bridge rests. This performance combination provides a customizable fit, as well as improved security and

comfort during aggressive, high velocity sports and activities. The added open space around the bridge of the nose also enhances air circulation to dramatically reduce fogging and perspiration related issues.