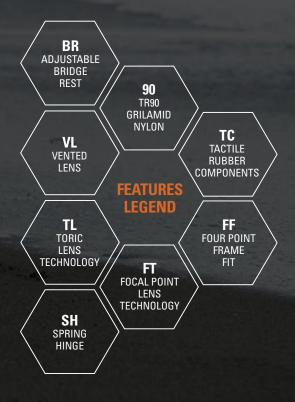

### **TECHNICAL: FEATURES**

#### **BR: Adjustable Bridge Rest**

Our fully adjustable alloy bridge component includes Tactilite™ rubber bridge rests. This performance combination provides a customizable fit, as well as improved security and

comfort during aggressive, high velocity sports and activities. The added open space around the bridge of the nose also enhances air circulation to dramatically reduce fogging and perspiration related issues.

### FT: Focal Point Lens Technology

Focalpoint<sup>™</sup> lens technology is a process where the thickness of a deeper base curve lens is horizontally tapered from the bridge area and

becomes thinner at the outer edge of the lens near the hinge. This process eliminates prismatic distortion by shifting the pure optical sweet spot of each lens from its natural position, and places it directly in front of the eye for crisp, clear optical clarity throughout the peripheral range of each lens.

### **VL: Vented Lens**

Our active lens vents allow air to be passed directly into the lens eye area to help circulate air between the eye and the back of the lens which helps reduce fogging.

#### **FF: Four Point Frame Fit**

We pride ourselves on engineering and constructing a product that fits well and continues to fit well over the life of the sunglass. We go through a meticulous specification process which measures tip to tip distance, pin to pin distance, mid-temple distance and panoscopic angle during the development process, to ensure each frame is well balanced and has a secure and comfortable fit right off of the display.

### 90: TR90 Grilamid Nylon

TR90 offers a true quantum leap over all other frame materials used today. This incredibly durable and resilient nylon resin has a smooth handmade finish, and incorporates a lab tested memory feature in the resin which keeps the frame from stretching out over time. This ensures that the glass always fits snug, comfortable and secure; just like the day you brought them home.

### **SH: Spring Temple Hinges**

Our quality line-less spring hinges are durable and sleek. They provide a spring loaded fit which enhances comfort and security on our metal frames.

### **TC: Tactilite Rubber Components**

This advanced rubber compound reduces slippage when worn, and continues to perform even when engaged in activities with a high perspiration factor.

### **TL: Toric Lens Technology**

Our advanced TORIC lens technology creates a lens format that has two different base curves in the same lens. Our 10 x 4.5 base curve format creates a sunglass that fits the face ergonomically better than conventional lenses. It offers incredible peripheral coverage and vision, while at the same time does not crowd the face or look bug-eyed like a conventional 8 base lens format can do. This advanced technology also allows us to create larger, more fashionable frame shapes and still maintain a sleek and complimentary look and feel.