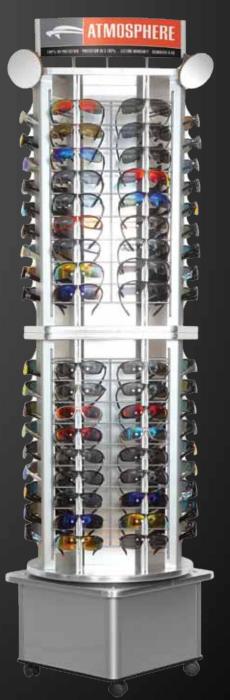

## ▼ A54

54 PC ROTATING PEDESTAL DISPLAY ALSO AVAILABLE IN WOOD FINISH 68" X 18"