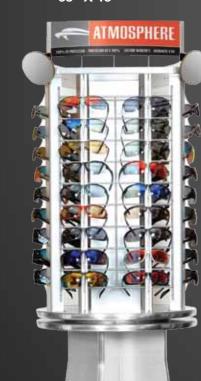

## ▼ A54

54 PC ROTATING PEDESTAL DISPLAY ALSO AVAILABLE IN WOOD FINISH 68" X 18"