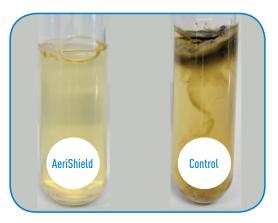

# AERISHIELD NATURAL MOULD AND ODOUR CONTROL

Aspergillus niger deposited on pre-treated with alcohol cloth. After 6 months.

When applied, AeriShield dries into a clear non-tacky semi-permanent film - an invisible barrier that biochemically prevents future mould growth.

Asperigllus niger deposited on pre-treated with AeriShield cloth. After 6 months.

AeriShield suppresses mould growth even in a microbiological medium specifically formulated to promote fungal growth.

| Application Environments Application Rate                                 |                                                                                                                        | Appli                                                                | cation Method                                                      | Process Notes                                                                 |                                                                          |  |
|---------------------------------------------------------------------------|------------------------------------------------------------------------------------------------------------------------|----------------------------------------------------------------------|--------------------------------------------------------------------|-------------------------------------------------------------------------------|--------------------------------------------------------------------------|--|
| lould prevention 30-40ml per sqm                                          |                                                                                                                        | Sp                                                                   | ray or coat                                                        | y or coat The coating will dry within 5-10 minute                             |                                                                          |  |
| Odour prevention                                                          | Pour or spray 50-60ml of AeriShield into<br>240L bin                                                                   |                                                                      | iray or coat                                                       | Apply to pre-cleaned rubbish bins.<br>Let dry. Re-apply every 3-4 weeks bins. |                                                                          |  |
|                                                                           | AUSTRALIAN MADE.                                                                                                       | WINNIE STATE                                                         |                                                                    |                                                                               |                                                                          |  |
|                                                                           | New South Wales Head Office<br>5/26-34 Dunning Avenue,<br>Rosebery, NSW 2018                                           | <mark>Queensland</mark><br>2/53 Metroplex Ave,<br>Murarrie, QLD 4172 |                                                                    |                                                                               |                                                                          |  |
| Aeris Environmental Ltd                                                   | INTERNATIONAL                                                                                                          |                                                                      |                                                                    |                                                                               |                                                                          |  |
| Ph : +61 2 8344 1315<br>Fax : +61 2 9697 0944<br>mail : info@aeris.com.au | <mark>Thailand</mark><br>87/30 Modern Towrn Building, 2nd Floor, Tower B<br>Sukhumvit Road 63 (Ekkamai) Khlongton Nua, | Singapore<br>Unit 01-47 Bartley Biz Centre,<br>15 Kaki Bukit Road 4, | Europe<br>11, St Francis, Triq Ta-Gawdieri,<br>San Gwann, SGN1740, | <b>USA</b><br>70 Fox Farm Road<br>Phillipsburg,                               | <mark>Middle-East</mark><br>Sajaya Building-B Block 21<br>PO Box 232821, |  |