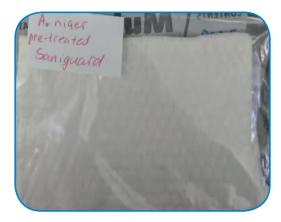

Asperigllus niger deposited on pre-treated with AeriShield cloth. After 6 months.

AeriShield suppresses mould growth even in a microbiological medium specifically formulated to promote fungal growth.

| Application Environments Application Rate                                 |                                                                                                                        | Appli                                                                | cation Method                                                      | Process Notes                                                                 |                                                                          |  |
|---------------------------------------------------------------------------|------------------------------------------------------------------------------------------------------------------------|----------------------------------------------------------------------|--------------------------------------------------------------------|-------------------------------------------------------------------------------|--------------------------------------------------------------------------|--|
| lould prevention 30-40ml per sqm                                          |                                                                                                                        | Sp                                                                   | ray or coat                                                        | y or coat The coating will dry within 5-10 minute                             |                                                                          |  |
| Odour prevention                                                          | Pour or spray 50-60ml of AeriShield into<br>240L bin                                                                   |                                                                      | iray or coat                                                       | Apply to pre-cleaned rubbish bins.<br>Let dry. Re-apply every 3-4 weeks bins. |                                                                          |  |
|                                                                           | AUSTRALIAN MADE.                                                                                                       | WINNIE STATE                                                         |                                                                    |                                                                               |                                                                          |  |
|                                                                           | New South Wales Head Office<br>5/26-34 Dunning Avenue,<br>Rosebery, NSW 2018                                           | <mark>Queensland</mark><br>2/53 Metroplex Ave,<br>Murarrie, QLD 4172 |                                                                    |                                                                               |                                                                          |  |
| Aeris Environmental Ltd                                                   | INTERNATIONAL                                                                                                          |                                                                      |                                                                    |                                                                               |                                                                          |  |
| Ph : +61 2 8344 1315<br>Fax : +61 2 9697 0944<br>mail : info@aeris.com.au | <mark>Thailand</mark><br>87/30 Modern Towrn Building, 2nd Floor, Tower B<br>Sukhumvit Road 63 (Ekkamai) Khlongton Nua, | Singapore<br>Unit 01-47 Bartley Biz Centre,<br>15 Kaki Bukit Road 4, | Europe<br>11, St Francis, Triq Ta-Gawdieri,<br>San Gwann, SGN1740, | <b>USA</b><br>70 Fox Farm Road<br>Phillipsburg,                               | <mark>Middle-East</mark><br>Sajaya Building-B Block 21<br>PO Box 232821, |  |