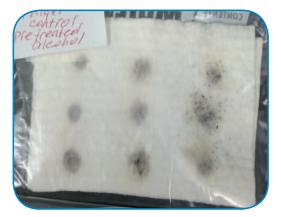

# AERISHIELD NATURAL MOULD AND ODOUR CONTROL

Aspergillus niger deposited on pre-treated with alcohol cloth. After 6 months.

When applied, AeriShield dries into a clear non-tacky semi-permanent film - an invisible barrier that biochemically prevents future mould growth.