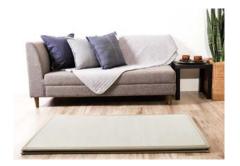

.2 kg

 Double: 140 cm × 210 cm
 4.9 kg

 THICKNESS:

Total: 15 mm, Backing: 10 mm

#### MATERIAL:

Surface: Igusa (rush) grown in Japan Backing: 100% Polyester (Thickness: 10mm)



#### ONLINE STORE

ikehikojapan.com

# INSTAGRAM

@ikehiko\_japan

#### CORPORATE WEBSITE

www.ikehiko.com



IKEHIKO CORPORATION | 1052 MIYAMATSU, OKI-MACHI, MIZUMA-GUN, FUKUOKA PREF. | JAPAN +81 944 32 1203 | INQUIRY@IKEHIKO.CO.JP

# Tri-fold TATAMI MATTRESS

IKEHIKO IKEHIKOJAPAN.COM

### WHY TATAMI MATTRESS?



# IF YOU OWN A FUTON, YOU SHOULD HAVE IT.

Traditionally, futons are supposed to be used in tatami rooms with tatami mats laid wall-to-wall. The tri-fold tatami mattress brings the authentic tatami experience, preventing slipping and adding extra cushioning and support, all in a lightweight package.



# IT KEEPS YOUR FUTON DRY AND MOLD-FREE.

We sweat more during sleep than we think. It is difficult for futons to get rid of the moisture that accumulates if laid directly on hardwood floors. Tatami's moisture absorbing ability prevents the futons from being musty, keeping them dry and fluffy all the time. The tatami mattress provides noise insulation as well.





#### IT PURIFIES THE AIR.

Tatami mattress uses only domestically grown igusa (Japanese rush). It is experimentally proven to absorb unpleasant odors and harmful substances such as nitrogen dioxide and formaldehyde.

# IT BRINGS THE FOREST IN-DOORS.

Trees are some of the nature's greatest healers. Study shows that forest bathing reduces stress, lowers blood pressure, improves concentration, strengthens the immune system, and