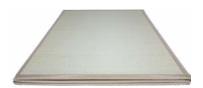

 SIZE:
 WEIGHT:

 Single: 100 cm × 210 cm
 3.5 kg

 Semi-double: 120 cm × 210 cm
 4.2 kg

 Double: 140 cm × 210 cm
 4.9 kg

 THICKNESS:

Total: 15 mm, Backing: 10 mm

#### MATERIAL:

Surface: Igusa (rush) grown in Japan Backing: 100% Polyester (Thickness: 10mm)