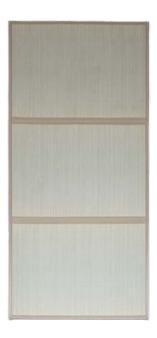

 SIZE:
 WEIGHT:

 Single: 100 cm × 210 cm
 3.5 kg

 Semi-double: 120 cm × 210 cm
 4.2 kg

 Double: 140 cm × 210 cm
 4.9 kg

 THICKNESS:

Total: 15 mm, Backing: 10 mm

#### MATERIAL:

Surface: Igusa (rush) grown in Japan Backing: 100% Polyester (Thickness: 10mm)

# Tri-fold TATAMI MATTRESS

IKEHIKO IKEHIKOJAPAN.COM