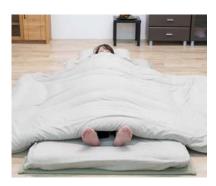

# IF YOU OWN A FUTON, YOU SHOULD HAVE IT.

Traditionally, futons are supposed to be used in tatami rooms with tatami mats laid wall-to-wall. The tri-fold tatami mattress brings the authentic tatami experience, preventing slipping and adding extra cushioning and support, all in a lightweight package.

# IT KEEPS YOUR FUTON DRY AND MOLD-FREE.

We sweat more during sleep than we think. It is difficult for futons to get rid of the moisture that accumulates if laid directly on hardwood floors. Tatami's moisture absorbing ability prevents the futons from being musty, keeping them dry and fluffy all the time. The tatami mattress provides noise insulation as well.