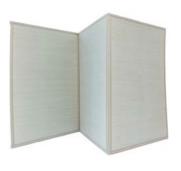

# Tri-fold TATAMI MATTRESS

IKEHIKO IKEHIKOJAPAN.COM

# IF YOU OWN A FUTON, YOU SHOULD HAVE IT.

Traditionally, futons are supposed to be used in tatami rooms with tatami mats laid wall-to-wall. The tri-fold tatami mattress brings the authentic tatami experience, preventing slipping and adding extra cushioning and support, all in a lightweight package.