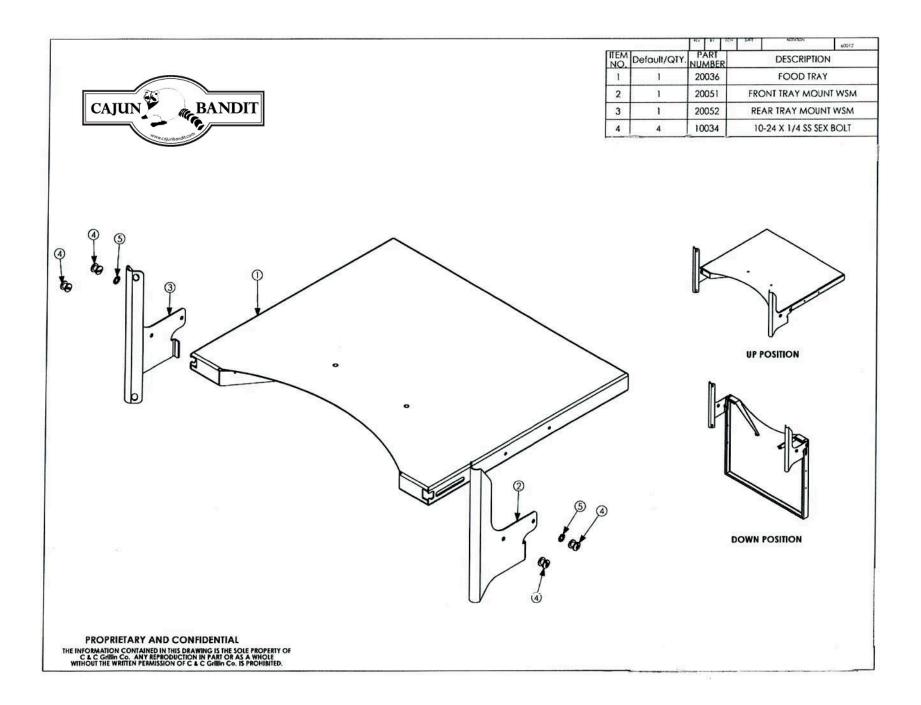

## CAJUN BANDIT 22.5" WSM FOLDING SIDE TABLE INSTALLATION GUIDE

First start by removing the water pan and cooking grates, then with a flat screwdriver and 7/16" wrench carefully remove one of the lower rack support screws on the side you want to mount the shelf taking care to identify the left and right bracket (2 or 3), this is important, place the correct bracket on the cylinder and replace the screw through the bracket, cylinder and rack support, loosely tighten then do the same with the top screw, repeat for other side, do not tighten the bolts completely leave them loose. Next places a small dab of thread locker on one of the threads of a captive bolts (4) and place it in one of the holes closest to the cylinder of the shelf mounting bracket, repeat for the other side, then using the thread lock put a dab on another captive bolt and put it through the slot on the shelf, be sure to orient the left and right side of the shelf to the mounting brackets, then put the bolt through the hole farthest from the cylinder on the corresponding bracket, this is where a second hand will be very helpful, then repeat on the opposite side, now you can tighten the rack support bolts with the screwdriver and 7/16" wrench. To operate the table simply lift it to the horizontal position and push inward to lock it in place, to lower, slightly lift and pull out to lower it to the side.