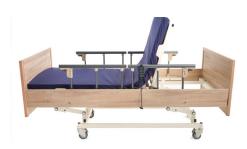

3 inch

43 cm

81 cm

75°

30°

**Powder Coated Steel** 

4 Lockable Castors 4"

**Lower Body Elevation** 

**Upper Body Elevation** 