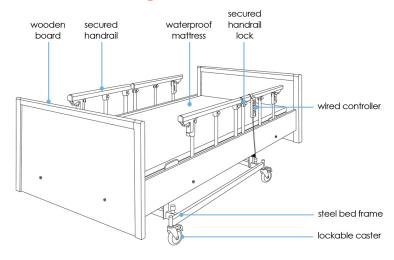

## **Technical Drawing:**

Adjustable Bed Height

Scan QR code for more information on product and warranty