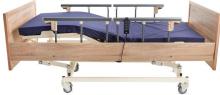

## Bion, Homecare Bed, H100

**Specifications:** 

Max. Weight Capacity

Dimensions (L x W)

**Gross Weight** 

**Mattress Weight** 

**Mattress Thickness** 

Lowest Height (from ground to top of mattress)

Highest Height (from ground to top of mattress)

**Back Recline Angle** 

**Leg Elevating Angle** Frame Finishing

**Locking System** 

150 kg

210 cm x 102 cm

120 kg

15 kg

3 inch

43 cm

81 cm

75°

30°

**Powder Coated Steel** 

4 Lockable Castors 4"

**Lower Body Elevation** 