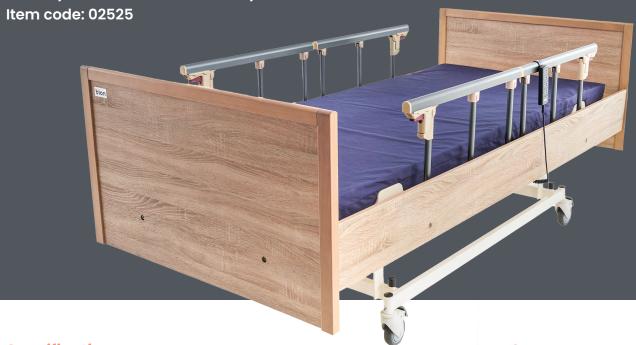

## Bion, Homecare Bed, H100

**Specifications:** 

Max. Weight Capacity

Dimensions (L x W)

**Gross Weight** 

**Mattress Weight** 

**Mattress Thickness** 

Lowest Height (from ground to top of mattress)

Highest Height (from ground to top of mattress)

**Back Recline Angle** 

**Leg Elevating Angle** Frame Finishing

**Locking System** 

150 kg

210 cm x 102 cm

120 kg

15 kg

3 inch

43 cm

81 cm

75°

30°

**Powder Coated Steel** 

4 Lockable Castors 4"

**Lower Body Elevation** 