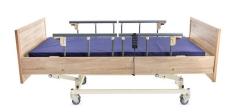

## Bion, Homecare Bed, H100

**Specifications:** 

Max. Weight Capacity

Dimensions (L x W)

**Gross Weight** 

**Mattress Weight** 

**Mattress Thickness** 

Lowest Height (from ground to top of mattress)

Highest Height (from ground to top of mattress)

**Back Recline Angle** 

**Leg Elevating Angle** Frame Finishing

**Locking System** 

150 kg

210 cm x 102 cm

120 kg

15 kg

3 inch

43 cm

81 cm

75°

30°

**Powder Coated Steel** 

4 Lockable Castors 4"

**Lower Body Elevation** 

**Upper Body Elevation** 