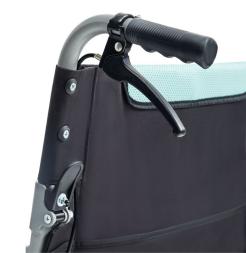

Foldable Backrest

Removable Backrest Cover

Removable Seat Cover
User Brakes

**Attendant Brakes** 

Safety Belt

Anti-Tipper

17.3" / 44cm

16.5" / 42cm

18.5" / 47cm 16.5" / 42cm

16.9" / 43cm

25.6" / 65cm 35" / 89cm

39" / 99cm

14.5kg

100kg

6"

22" X 13/8" Solid Tyres, Spokes Rim

Epoxy Coated Steel

Full-Length, PU, Fixed

Composite Footplate, Fixed

**/** 

Χ

X

**/** 

Optional