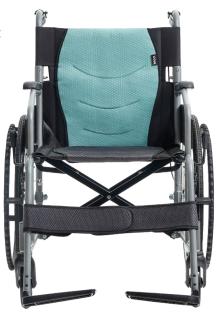

Foldable Backrest

Removable Backrest Cover

Removable Seat Cover
User Brakes

**Attendant Brakes** 

Safety Belt

Anti-Tipper

17.3" / 44cm

16.5" / 42cm

Epoxy Coated Steel

Full-Length, PU, Fixed

Composite Footplate, Fixed

**/** 

Χ

X

**/** 

Optional