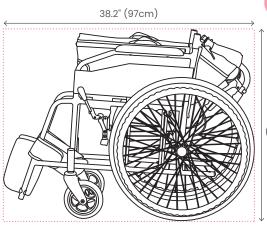

### **Dimensions:**

#### Warranty Coverage

- 1 Year off-site warranty on manufacturing defects
- Wear & tear parts are not covered under warranty

29.5" (75cm)