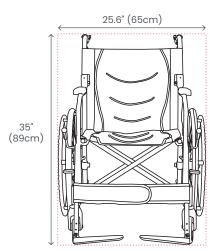

### **Dimensions:**

18.5" / 47cm 16.5" / 42cm

16.9" / 43cm

25.6" / 65cm 35" / 89cm

39" / 99cm

14.5kg

100kg

6"

22" X 13/8" Solid Tyres, Spokes Rim