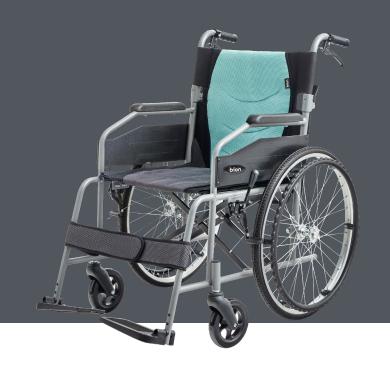

#### Affordable & Reliable

The Bion iLight Wheelchair L120 is a cost-effective solution that combines sturdiness with the essential function of providing necessary mobility assistance.

Epoxy Coated Steel

Full-Length, PU, Fixed

Composite Footplate, Fixed

**/** 

Χ

X

**/** 

Optional