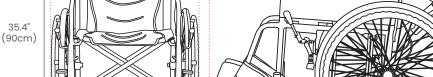

#### **Specifications:**

Seat Width Seat Depth **Seat Height Backrest Height** (From Seat) **Distance between Armrest** Overall Width (Open) Overall Height Overall Length (Open) **Net Weight Weight Capacity** 

17.3" / 44cm 16.9" / 43cm

18.9" / 48cm

15.7" / 40cm 17.3" / 44cm

33.5" / 85cm 35.4" / 90cm

39" / 99cm

11.8kg 100kg

6" PVC 22" X 1<sup>3</sup>/<sub>8</sub>"

PU Tyres, Spokes Rim

#### **Warranty Coverage**

- 1 Year off-site warranty on manufacturing defects
- Wear & tear parts are not covered under warranty

38.2"(97cm)

**Dimensions:** 

33.5"(85cm)