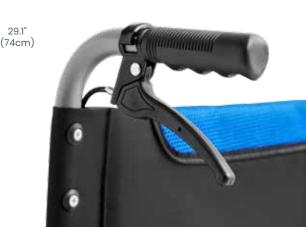

> Frame Material Armrests

**Front Wheel Size** 

**Rear Wheel Size** 

**Footrests** Foldable Backrest

Removable Backrest Cover Removable Seat Cover **User Brakes** 

> **Attendant Brakes** Safety Belt Anti-Tipper

17.3" / 44cm 16.9" / 43cm

18.9" / 48cm

15.7" / 40cm 17.3" / 44cm

33.5" / 85cm 35.4" / 90cm

39" / 99cm

11.8kg 100kg

6" PVC 22" X 1<sup>3</sup>/<sub>8</sub>"

PU Tyres, Spokes Rim