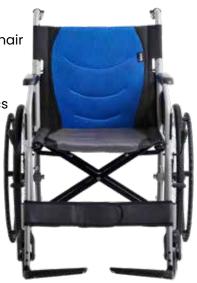

## Bion, iLight Wheelchair, L100

Item code: 02555

### iLight Just Got Lighter

The new iLight Wheelchair, L100 is the next generation of Bion iLight Wheelchair

A new model that successfully combines functionality and aesthetics while also being lighter and more maneuverable.