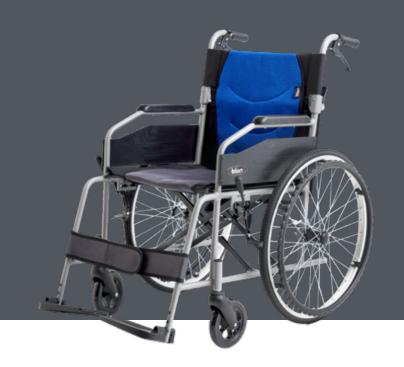

## Bion, iLight Wheelchair, L100

Item code: 02555

### iLight Just Got Lighter

The new iLight Wheelchair, L100 is the next generation of Bion iLight Wheelchair

A new model that successfully combines functionality and aesthetics while also being lighter and more maneuverable.

#### **Specifications:**

Seat Width Seat Depth **Seat Height Backrest Height** (From Seat) **Distance between Armrest** Overall Width (Open) Overall Height Overall Length (Open) **Net Weight Weight Capacity** 

> Frame Material Armrests

**Front Wheel Size** 

**Rear Wheel Size** 

**Footrests** Foldable Backrest

Removable Backrest Cover Removable Seat Cover **User Brakes** 

> **Attendant Brakes** Safety Belt Anti-Tipper

17.3" / 44cm 16.9" / 43cm

18.9" / 48cm

15.7" / 40cm 17.3" / 44cm

33.5" / 85cm 35.4" / 90cm

39" / 99cm

11.8kg 100kg

6" PVC 22" X 1<sup>3</sup>/<sub>8</sub>"

PU Tyres, Spokes Rim

Aluminium

Half-Length, PU, Fixed Composite Footplate, Fixed