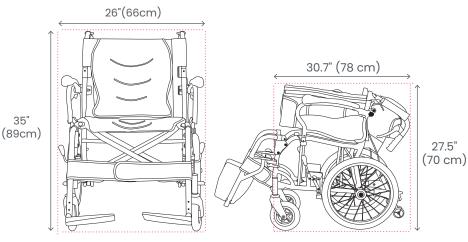

### **Specifications**

| Seat Width                     | 18.1" / 46cm                       |
|--------------------------------|------------------------------------|
| Seat Depth                     | 16.5" / 42cm                       |
| Seat Height                    | 19.7" / 50cm                       |
| Backrest Height<br>(From Seat) | 17.5" / 44.5cm                     |
| Distance between Armrest       | 20.5" / 52cm                       |
| Overall Width (Open)           | 26" / 66cm                         |
| Overall Height                 | 35" / 89cm                         |
| Overall Length (Open)          | 39.8" / 101cm                      |
| Net Weight                     | 12.1kg                             |
| Weight Capacity                | 100kg                              |
| Front Wheel Size               | 6" PU                              |
| Rear Wheel Size                | 16" X 1.75" PU Tyres<br>Spokes Rim |
| Frame Material                 | Aluminium                          |
| Armrests                       | Half-Length, PU, Flip-Up           |
| Footrests                      | Composite Footplate,<br>Detachable |
| Foldable Backrest              | $\checkmark$                       |
| Removable Backrest Cover       | $\checkmark$                       |
| Removable Seat Cover           | $\checkmark$                       |
| User Brakes                    | $\checkmark$                       |
| Attendant Brakes               |                                    |
| Safety Belt                    | $\checkmark$                       |
| Anti-Tipper                    | $\checkmark$                       |
|                                |                                    |

## **Dimensions:**

(Exclude Legrests)