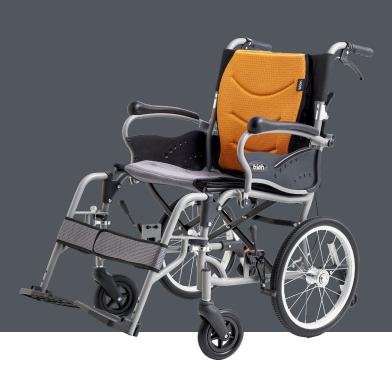

# Bion, Postur Pushchair, 18", S310 Item code: 02554

# **Postur Seating** Ergonomically designed with your comfort as our top priority with every aspect tailored to support your body's natural alignment. Tilted Curve Seating System