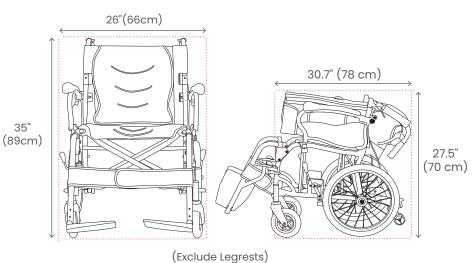

### **Specifications**

| Seat Width                     | 18.1" / 46cm                       |
|--------------------------------|------------------------------------|
| Seat Depth                     | 16.9" / 43cm                       |
| Seat Height                    | 19.7" / 50cm                       |
| Backrest Height<br>(From Seat) | 17.3" / 44cm                       |
| Distance between Armrest       | 21.7" / 55cm                       |
| Overall Width (Open)           | 26" / 66cm                         |
| Overall Height                 | 35" / 89cm                         |
| Overall Length (Open)          | 39.8" / 101cm                      |
| Net Weight                     | 12.1kg                             |
| Weight Capacity                | 100kg                              |
| Front Wheel Size               | 6" PU                              |
| Rear Wheel Size                | 16" X 1.75" PU Tyres<br>Spokes Rim |
| Frame Material                 | Aluminium                          |
| Armrests                       | Half-Length, PU, Flip-Up           |
| Footrests                      | Composite Footplate,<br>Detachable |
| Foldable Backrest              | $\checkmark$                       |
| Removable Backrest Cover       | $\checkmark$                       |
| Removable Seat Cover           | $\checkmark$                       |
| User Brakes                    | $\checkmark$                       |
| Attendant Brakes               |                                    |
| Safety Belt                    |                                    |
| Anti-Tipper                    | $\checkmark$                       |

## **Dimensions:**