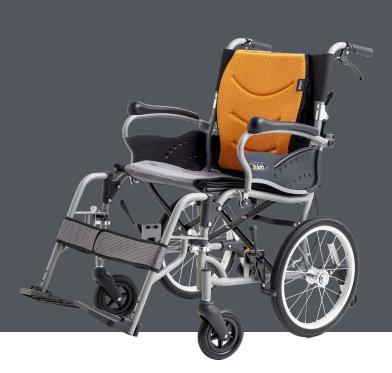

### **Specifications**

| Seat Width                     | 18.1" / 46cm                       |
|--------------------------------|------------------------------------|
| Seat Depth                     | 16.9" / 43cm                       |
| Seat Height                    | 19.7" / 50cm                       |
| Backrest Height<br>(From Seat) | 17.3" / 44cm                       |
| Distance between Armrest       | 21.7" / 55cm                       |
| Overall Width (Open)           | 26" / 66cm                         |
| Overall Height                 | 35" / 89cm                         |
| Overall Length (Open)          | 39.8" / 101cm                      |
| Net Weight                     | 12.1kg                             |
| Weight Capacity                | 100kg                              |
| Front Wheel Size               | 6" PU                              |
| Rear Wheel Size                | 16" X 1.75" PU Tyres<br>Spokes Rim |
| Frame Material                 | Aluminium                          |
| Armrests                       | Half-Length, PU, Flip-Up           |
| Footrests                      | Composite Footplate,<br>Detachable |
| Foldable Backrest              | $\checkmark$                       |
| Removable Backrest Cover       | $\checkmark$                       |
| Removable Seat Cover           | $\checkmark$                       |
| User Brakes                    | $\checkmark$                       |
| Attendant Brakes               |                                    |
| Safety Belt                    |                                    |
| Anti-Tipper                    | $\checkmark$                       |

# **Postur Seating** Ergonomically designed with your comfort as our top priority with every aspect tailored to support your body's natural alignment. Tilted Curve **Backrest &** Seating Seat Angle System