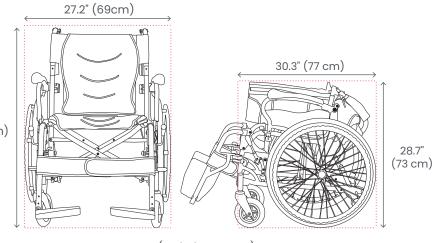

## **Specifications**

Seat Width 18.1" / 46cm 16.5" / 42cm Seat Depth Seat Height 19.7" / 50cm Backrest Height 17.5" / 44.5cm Distance between Armrest 20.5" / 52cm Overall Width (Open) 27.2" / 69cm Overall Height 35" / 89cm 39.8" / 101cm Overall Length (Open) Net Weight 13.3kg 100kg Weight Capacity Front Wheel Size 22" X 1%" PU Tyres, Spokes Rim Rear Wheel Size Frame Material Half-Length, PU, Flip-Up Armrests Composite Footplate, Detachable Footrests Foldable Backrest Removable Backrest Cover Removable Seat Cover **User Brakes** Attendant Brakes Safety Belt Anti-Tipper

#### **Dimensions:**

(Exclude Legrests)