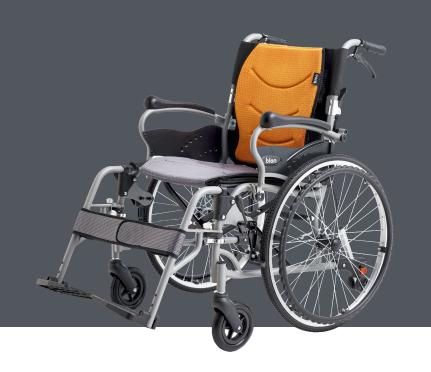

# bion

Bion, Postur Wheelchair, 18", S300

Item code: 02553

## **Specifications**

Seat Width 18.1" / 46cm 16.5" / 42cm Seat Depth Seat Height 19.7" / 50cm Backrest Height 17.5" / 44.5cm Distance between Armrest 20.5" / 52cm Overall Width (Open) 27.2" / 69cm Overall Height 35" / 89cm 39.8" / 101cm Overall Length (Open) Net Weight 13.3kg 100kg Weight Capacity Front Wheel Size 22" X 1%" PU Tyres, Spokes Rim Rear Wheel Size Frame Material Half-Length, PU, Flip-Up Armrests Composite Footplate, Detachable Footrests Foldable Backrest Removable Backrest Cover Removable Seat Cover **User Brakes** Attendant Brakes Safety Belt Anti-Tipper