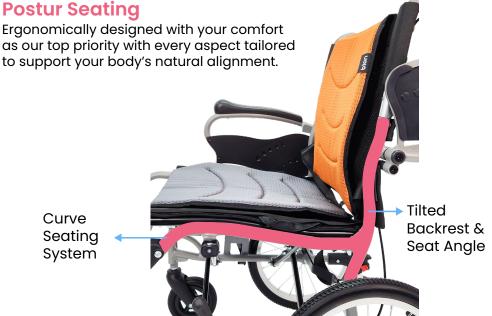

# bion

Bion, Postur Wheelchair, 18", S300

Item code: 02553



## **Specifications**

Seat Width 18.1" / 46cm 16.5" / 42cm Seat Depth Seat Height 19.7" / 50cm Backrest Height 17.5" / 44.5cm Distance between Armrest 20.5" / 52cm Overall Width (Open) 27.2" / 69cm Overall Height 35" / 89cm 39.8" / 101cm Overall Length (Open) Net Weight 13.3kg 100kg Weight Capacity Front Wheel Size 22" X 1%" PU Tyres, Spokes Rim Rear Wheel Size Frame Material Half-Length, PU, Flip-Up Armrests Composite Footplate, Detachable Footrests Foldable Backrest Removable Backrest Cover Removable Seat Cover **User Brakes** Attendant Brakes Safety Belt Anti-Tipper

### **Postur Seating**



#### **Warranty Coverage**

- 1 Year off-site warranty on manufacturing defects
- Wear & tear parts are not covered under warranty

#### **Dimensions:**





(Exclude Legrests)