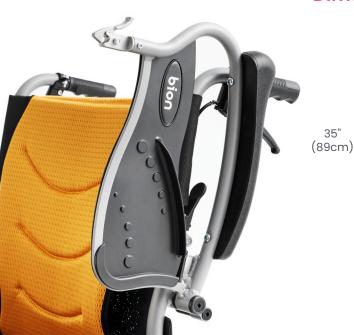

## **Specifications**

Seat Width 18.1" / 46cm 16.5" / 42cm Seat Depth Seat Height 19.7" / 50cm Backrest Height 17.5" / 44.5cm Distance between Armrest 20.5" / 52cm Overall Width (Open) 27.2" / 69cm Overall Height 35" / 89cm 39.8" / 101cm Overall Length (Open) Net Weight 13.3kg 100kg Weight Capacity Front Wheel Size 22" X 1%" PU Tyres, Spokes Rim Rear Wheel Size Frame Material Half-Length, PU, Flip-Up Armrests Composite Footplate, Detachable Footrests Foldable Backrest Removable Backrest Cover Removable Seat Cover **User Brakes** Attendant Brakes Safety Belt Anti-Tipper

#### **Dimensions:**

(Exclude Legrests)