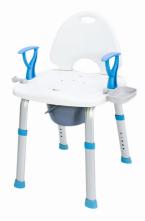

## Bion, Commode, C100

BION Code: 02526

| Overall Width               | 27½" / 70cm                             |
|-----------------------------|-----------------------------------------|
| Overall Height              | 301/4"- 343/4" / 77-88cm                |
| Overall Length              | 20 <sup>3</sup> / <sub>4</sub> " / 53cm |
| Distance between            | 17" / 43cm                              |
| Armrest to Armrest          | 17 7 430111                             |
| Seat Width                  | 17" / 43cm                              |
| Seat Depth                  | 15" / 38cm                              |
| Seat Height                 | 16½"- 21" / 42-53cm                     |
| <b>Backrest Height</b>      | 13¾" / 35cm                             |
| <b>Clearance for Toilet</b> | 5"- 9.5"/ 13-24cm                       |
| Bowl                        | 5 - 9.5 / 15-24cm                       |
| Net Weight                  | 5.6kg                                   |
| Weight Capacity             | 120kg                                   |
| Wheels Diameter             | Nil                                     |
| <b>Number of Lockable</b>   | Nil                                     |
| Wheels                      | NII                                     |
| Armrests Type               | ABS Armrest Fixed                       |
| Footrests                   | Nil                                     |
| Frame Material              | ABS/Aluminium (Legs)                    |
| Foldable Frame              | No                                      |
| Seat Cover                  | Yes                                     |
| <b>Toilet Bowl Friendly</b> | Yes                                     |
| Rear Anti-Tipper            | No                                      |
| Front Anti-tipper           | No                                      |
| Back Lift                   | No                                      |
| Safety Belt                 | No                                      |
|                             |                                         |