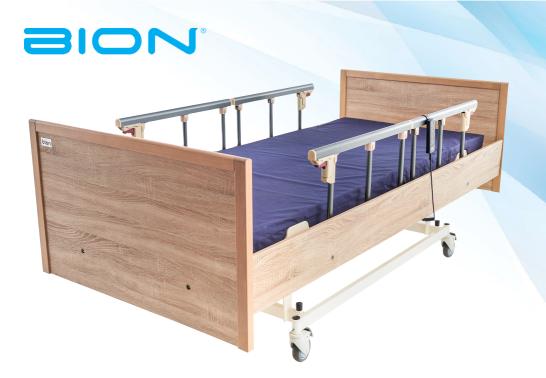

## **Bion, Homecare Bed, H100**

BION Code: 02525

## **Features**

- Versatile homecare bed that comes with wooden bed frame
- Remote controlled adjustable positions:
  - 1. Backrest Angle
  - 2. Elevating Leg Rest
  - 3. Bed Height
- Wired and wireless remote controller included
- Quad Side Rails
- Four lockable castors

1 year warranty on frame only. Wear and tear parts are not covered under warranty.

| Maximum Weight<br>Capacity                      | 150 kg                |
|-------------------------------------------------|-----------------------|
| Dimensions (L X W)                              | 210cm x 102cm         |
| Gross Weight                                    | 120kg                 |
| Mattress Weight                                 | 15 kg                 |
| Mattress Thickness                              | 3 inch                |
| Lowest Height (from ground to top of mattress)  | 43cm                  |
| Highest Height (from ground to top of mattress) | 81 cm                 |
| Back Recline Angle                              | 75°                   |
| Leg Elevating Angle                             | 30°                   |
| Frame Finishing                                 | Powder Coated Steel   |
| Locking System                                  | 4 Lockable Castors 4" |