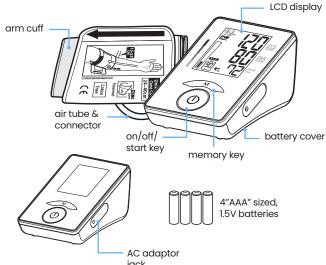

#### **Product Diagram:**

Scan QR code for more information on product and warranty