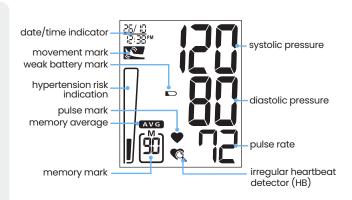

#### **Product Diagram:**

Scan QR code for more information on product and warranty