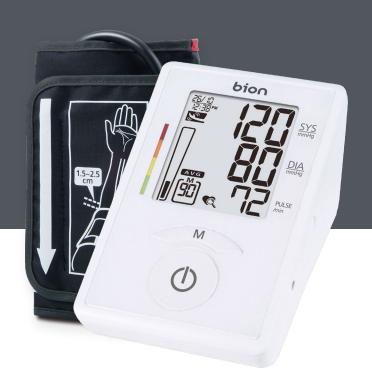

## **Bion, Blood Pressure Monitor** MA350f

Item code: 02406

cone cuff

90M 90 memories

#### Clinically Validated By Multiple Medical Associations

The Bion Blood Pressure Monitor MA350f is a basic blood pressure monitor developed by Bion. It has been clinically validated by multiple medical associations, including BHIS (British and Irish Hypertension Society) and ESH (European Society of Hypertension).