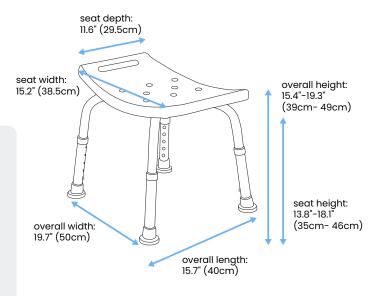

#### **Specifications:**

Seat Width
Seat Depth
Seat Height

Backrest Height (From Seat)

**Distance between Armrests** 

Overall Width

Overall Height

Overall Length

Net Weight
Weight Capacity

- ....

Frame Material

**Armrests** 

15.2" / 38.5cm

11.6" / 29.5cm

13.8"-18.1" / 35cm-46cm

NIL

NIL

19.7" / 50cm

15.4"-19.3" / 39cm-49cm

15.7" / 40cm

1.75kg

90kg

Aluminium

X