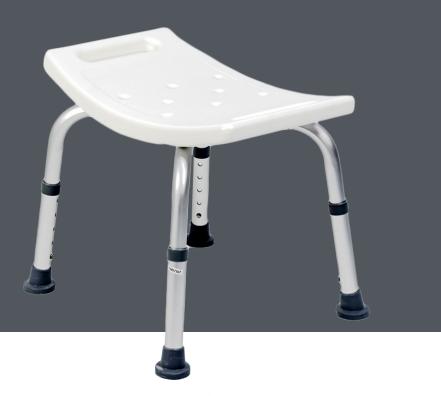

#### **Support for Standing and Sitting**

Bion Shower Chair 797 is basic shower chair with 4 legged anti-slip stoppers and height adjustable legs. Side handles are available to help in standing and sitting.