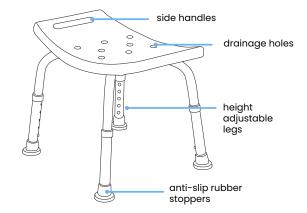

#### **Support for Standing and Sitting**

Bion Shower Chair 797 is basic shower chair with 4 legged anti-slip stoppers and height adjustable legs. Side handles are available to help in standing and sitting.