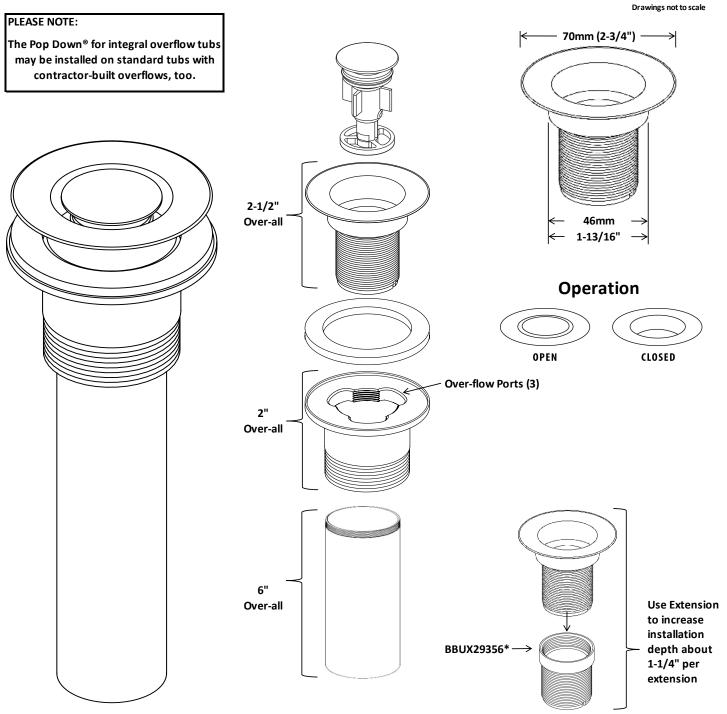

#### PLEASE NOTE:

The Pop Down® for integral overflow tubs may be installed on standard tubs with contractor-built overflows, too.

#### **Product Specification: Extension**

The Pop Down® Drain (71232-##) shall be furnished with solid brass extension(s) for tub thicknesses exceeding about 1-13/16". One extension shall be furnished for each additional 1-1/4" of tub thickness required above and beyond 1-3/4"" thickness. The extension shall be 29356.

Extension 29356 is not included. Each extension adds about 1 1/4" to effective depth of flange installation

BOUNTY BRASSWARE AMERICAS, LLC. THE AMERICA'S DISTRIBUTOR, IS A SOLE AND SEPARATE ENTITY AND IS NEITHER RELATED TO NOR OWNED BY BOUNTY BRASSWARE OF AUSTRALIA

## **Assembly & Dimensions**

### BBUX71232-xx

Nominal dimensions, shown to nearest 1/16"

\*Extension BBUX29356 Sold Separately