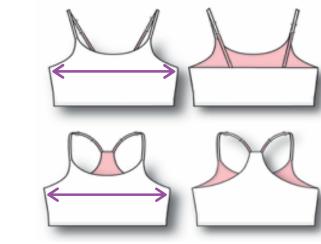

**Bleum Bras** 

Our undershirts should fit snug against the body. We follow standard sizing for tops, so if your girl wears a size 10, she'll wear a Bleuet size 10.

| Size        | 7/8     | 10      | 12      | 14      | 16      | 18      | 20      |
|-------------|---------|---------|---------|---------|---------|---------|---------|
| Chest       | 23 - 24 | 25 - 26 | 27 - 28 | 29 – 30 | 31 - 32 | 33 - 34 | 35 - 36 |
| Body Length | 18 - 19 | 19 - 20 | 20 - 21 | 22      | 24      | 26      | 28      |