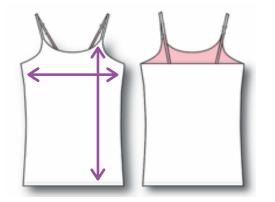

## **Bleum Cami**

Place a tape measure around the largest part of her chest to obtain her bust measurement. We follow standard sizing for tops, so if your girl wears a size 10, she'll wear a Bleuet size 10.

| Size        | 7/8     | 10      | 12      | 14      | 16      | 18      | 20      |
|-------------|---------|---------|---------|---------|---------|---------|---------|
| Chest       | 23 - 24 | 25 - 26 | 27 - 28 | 29 - 30 | 31 - 32 | 33 - 34 | 35 - 36 |
| Body Length | 14 - 15 | 15 - 16 | 16 - 17 | 18 - 19 | 20 - 21 | 22 - 23 | 24 - 25 |