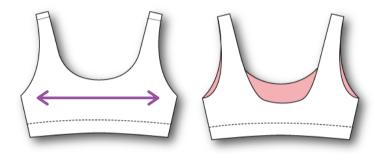

**For Bust Size:** Measure around the fullest part of your chest across the nipple line. We don't want to measure too tightly or squish the breast tissue.