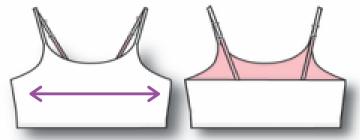

Let's start here! With her best fitting bra on (no padding please), it's time to measure! She may feel excited, embarrassed, weird or downright mortified. Assure her all these feelings are normal and that this part will be quick and easy. Using a soft measuring tape, measure along the fullest part of her bust along the nipple line. Keep the tape level and make sure not to squish the breast. That will give us her overbust measurement. That's it! Voila. Use this chart below to convert her measurement to her Bleuet size! Between sizes? We recommend sizing up.