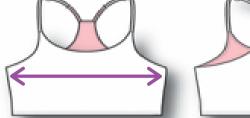

Prefer associating our sizing with more traditional bra sizing? Great news, our bras accomodate an AA to C cup.

Next let's check the underbust, which is her band size.

The most common fit issue for girls is wearing a band size that is too big. Whatever first bra style you choose, the band should fit comfortably around your body. It should feel snug, but not too tight. Wearing her bra again, this time take a snug measurement around her ribcage, directly under her breasts and level all around. Use this chart to double check her Bleuet size! Between sizes? We recommend sizing up.