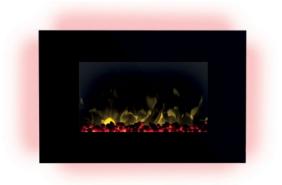

## Toluca Deluxe

The Toluca Deluxe is a contemporary Optiflame wall-mounted fire, that brings added audio and visual flair to a room with colour changing displays and the sound of crackling fire. With the choice of rough cut diamond pieces or a pebble fuel bed, the Toluca Deluxe will compliment any living space with ease.

- 2kW heat output
- 2 heat settings (1000W / 2000W)
- Stylish wall fire black with glass fascia
- Colour changing fuel bed (static or rotating) with intensity setting
- Flame effect only setting
- 8 Hour runback timer
- Colour changing LED backlight
- Optiflame LED effect with rough cut diamond effect or pebble fuel bed
- Bluetooth speaker
- Dimensions (mm): 620h x 900w x 215d