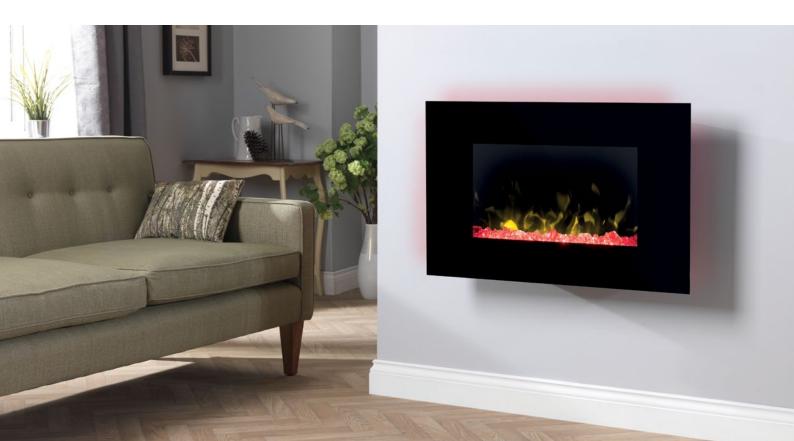

## Toluca Deluxe

The Toluca Deluxe is a contemporary Optiflame wall-mounted fire, that brings added audio and visual flair to a room with colour changing displays and the sound of crackling fire. With the choice of rough cut diamond pieces or a pebble fuel bed, the Toluca Deluxe will compliment any living space with ease.

- 2kW heat output
- 2 heat settings (1000W / 2000W)
- Stylish wall fire black with glass fascia
- Colour changing fuel bed (static or rotating) with intensity setting
- Flame effect only setting
- 8 Hour runback timer
- Colour changing LED backlight
- Optiflame LED effect with rough cut diamond effect or pebble fuel bed
- Bluetooth speaker
- Dimensions (mm): 620h x 900w x 215d