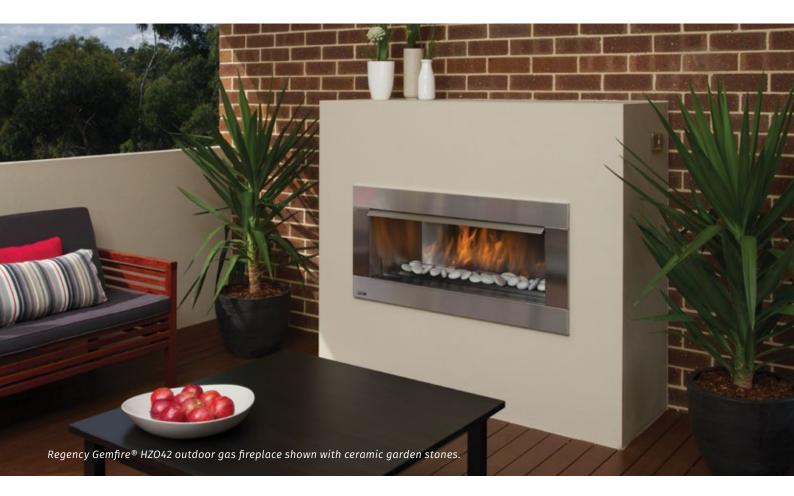

## **REGENCY GEMFIRE® HZO42**

Outdoor Gas Fireplace

Create an outdoor space you can use all year round with the Regency Gemfire® HZO42 outdoor gas fireplace. All of the sophisticated, contemporary styling and quality workmanship of the Regency gas fire range is mirrored in this dramatic outdoor fireplace. This fireplace delivers beautiful wide angle flames amplified by a reflective stainless steel body with the choice of ceramic garden stones, reflective crystals or logs. Quality, style and durable outdoor function make this fireplace a perfect outdoor option.

#### HZO42 steel framing kit

Now you can order a steel framing kit allowing you to finish this fireplace similar to the featured photo with any outdoor material.

These are guidelines only, subject to change without notice. Always refer to the actual product manual that comes with your unit for specific, current dimensions and clearances.