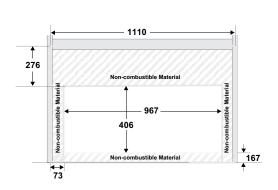

#### **Framing**

| HZO42 |
|-------|
| 1072  |
| 830   |
| 508   |
| 1334  |
| 1027  |
| 1376  |
|       |