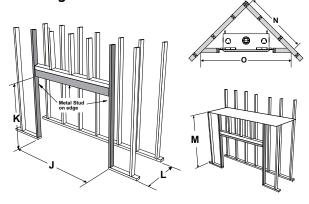

#### **Framing**

| HZO42 |
|-------|
| 1072  |
| 830   |
| 508   |
| 1334  |
| 1027  |
| 1376  |
|       |

#### HZO42 steel framing kit

Now you can order a steel framing kit allowing you to finish this fireplace similar to the featured photo with any outdoor material.

These are guidelines only, subject to change without notice. Always refer to the actual product manual that comes with your unit for specific, current dimensions and clearances.