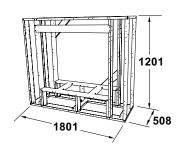

#### **Framing**

| HZO42 |
|-------|
| 1072  |
| 830   |
| 508   |
| 1334  |
| 1027  |
| 1376  |
|       |