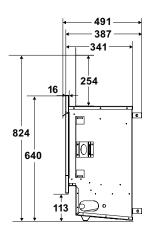

### **SPECIFICATIONS (MM)**

#### Clearances

| Clearances | HZO42 |
|------------|-------|
| А          | 457   |
| В          | 280   |
| С          | 914   |
| D          | 304   |
| E          | 1148  |
| F          | 914   |