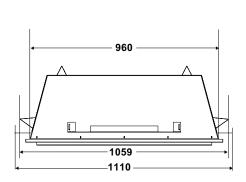

### **SPECIFICATIONS (MM)**

#### **Framing**

| HZO42 |
|-------|
| 1072  |
| 830   |
| 508   |
| 1334  |
| 1027  |
| 1376  |
|       |