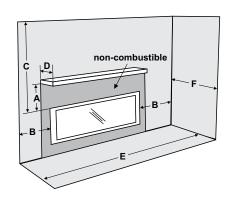

#### Clearances

| Clearances | HZO42 |
|------------|-------|
| А          | 457   |
| В          | 280   |
| С          | 914   |
| D          | 304   |
| E          | 1148  |
| F          | 914   |