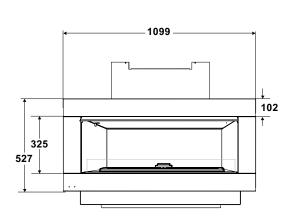

### **SPECIFICATIONS (MM)**

#### Clearances

| Clearances | HZO42 |
|------------|-------|
| А          | 457   |
| В          | 280   |
| С          | 914   |
| D          | 304   |
| E          | 1148  |
| F          | 914   |