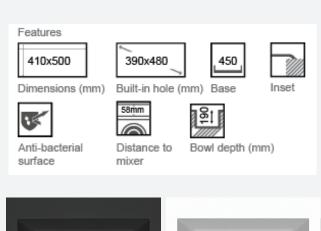

### **PRODUCT INFORMATION**

- Resistance to high temperatures
- Resistance to impacts
- Modern, streamlined appearance •
- Easy to clean
- Resistance to surface scratches
- Inset or Undermount
- Sink Kit: Space saving siphon, waste and pre-mounted hooks

## TECHNICAL DIAGRAM

TOPMOUNT INSTALLATION

NB: drawings are not to scale — they are to be used for detailed installation instructions, please refer to user guide.

EAN AGS411B: 9347777001542

EAN AGS411W: 9347777001559