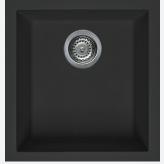

# MODEL AGS411

GRANITEK SINGLE-BOWL SINK BLACK OR WHITE INSET OR UNDERMOUNT

ΔGS411R

ΔGS411W

Available accessories: AGB01305 - Drain Rack

EAN AGS411B: 9347777001542

EAN AGS411W: 9347777001559

AR311018

AGS411 single-bowl sink | INSET or UNDERMOUNT BLACK or WHITE GRANITEK