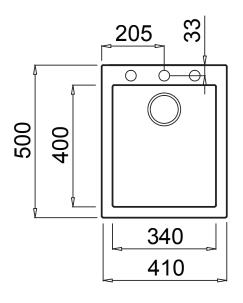

## TECHNICAL DIAGRAM

TOPMOUNT INSTALLATION

NB: drawings are not to scale — they are to be used for detailed installation instructions, please refer to user guide.

EAN AGS411B: 9347777001542

EAN AGS411W: 9347777001559