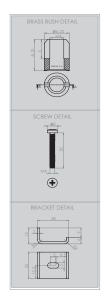

## TECHNICAL DIAGRAM

TOPMOUNT INSTALLATION

NB: drawings are not to scale — they are to be used for detailed installation instructions, please refer to user guide.

EAN AGS411B: 9347777001542

EAN AGS411W: 9347777001559