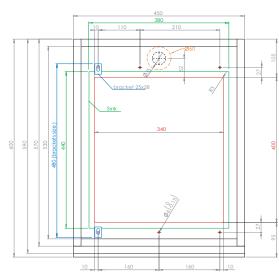

## TECHNICAL DIAGRAM

TOPMOUNT INSTALLATION

NB: drawings are not to scale — they are to be used for detailed installation instructions, please refer to user guide.

EAN AGS411B: 9347777001542

EAN AGS411W: 9347777001559

AGS411 single-bowl sink | INSET or UNDERMOUNT BLACK or WHITE GRANITEK