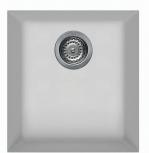

# MODEL AGS411

GRANITEK SINGLE-BOWL SINK BLACK OR WHITE INSET OR UNDERMOUNT

ΔGS411R

ΔGS411W

Available accessories: AGB01305 - Drain Rack

EAN AGS411B: 9347777001542

EAN AGS411W: 9347777001559

AR311018

AGS411 single-bowl sink | INSET or UNDERMOUNT BLACK or WHITE GRANITEK