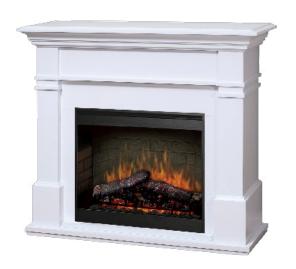

## kenton - white

Clean, uncluttered lines and a classic form that complements any décor make the Kenton electric fireplace perfect for just about any space. Available in two finish options: espresso or white.

- 2kW heat output
- 3 stage remote control
- Electraflame technology with log effect
- Firebox size 26 inch
- Thermostat control
- Set up in minutes, no expensive installation or venting required
- Flame effect can be used independent of heat source
- Can be moved from room to room
- Safe, cool to touch glass
- Traditional styling will bring style and elegance to any room
- Available in espresso or white
- Dimensions (mm): 1099h x 1254w x 421dd