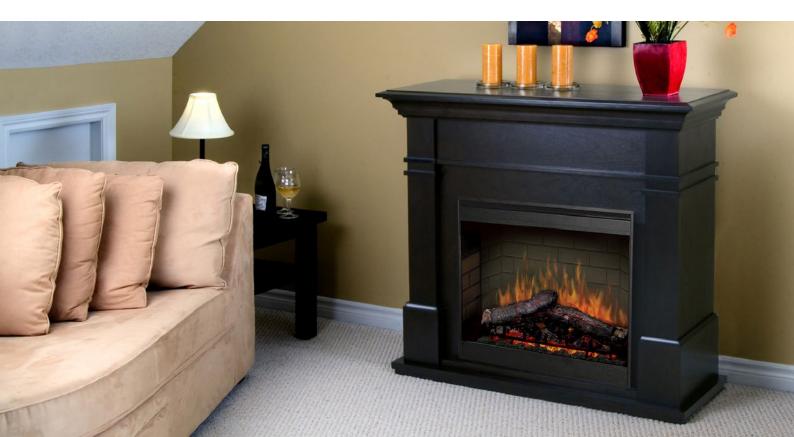

## kenton - espresso

Clean, uncluttered lines and a classic form that complements any décor make the Kenton electric fireplace perfect for just about any space. Available in two finish options: espresso or white.

- 2kW heat output
- 3 stage remote control
- Electraflame technology with log effect
- Firebox size 26 inch
- Thermostat control
- Set up in minutes, no expensive installation or venting required
- Flame effect can be used independent of heat source
- Can be moved from room to room
- Safe, cool to touch glass
- Traditional styling will bring style and elegance to any room
- Available in espresso or white
- Dimensions (mm): 1099h x 1254w x 421dd

| Model                     | SSE-E-LF             |
|---------------------------|----------------------|
| Firebox                   | DF2608-AU            |
| Wattage (watts)           | 2000                 |
| Volts                     | 240                  |
| Amps                      | 10                   |
| Dimensions (mm)           | 1099h x 1254w x 421d |
| Framing Dimensions (mm)** | NA                   |
| Heat Settings             | 2                    |
| Thermostat Control        | Yes                  |
| Finish                    | Espresso             |
| Remote Control            | Yes                  |
| Replacement Warranty      | 1yr                  |