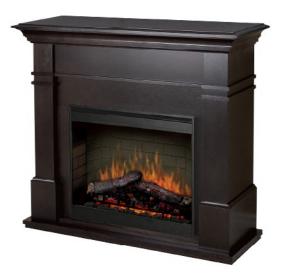

## kenton - espresso

Clean, uncluttered lines and a classic form that complements any décor make the Kenton electric fireplace perfect for just about any space. Available in two finish options: espresso or white.

- 2kW heat output
- 3 stage remote control
- Electraflame technology with log effect
- Firebox size 26 inch
- Thermostat control
- Set up in minutes, no expensive installation or venting required
- Flame effect can be used independent of heat source
- Can be moved from room to room
- Safe, cool to touch glass
- Traditional styling will bring style and elegance to any room
- Available in espresso or white
- Dimensions (mm): 1099h x 1254w x 421dd

| Model                     | SSE-E-LF             |
|---------------------------|----------------------|
| Firebox                   | DF2608-AU            |
| Wattage (watts)           | 2000                 |
| Volts                     | 240                  |
| Amps                      | 10                   |
| Dimensions (mm)           | 1099h x 1254w x 421d |
| Framing Dimensions (mm)** | NA                   |
| Heat Settings             | 2                    |
| Thermostat Control        | Yes                  |
| Finish                    | Espresso             |
| Remote Control            | Yes                  |
| Replacement Warranty      | 1yr                  |