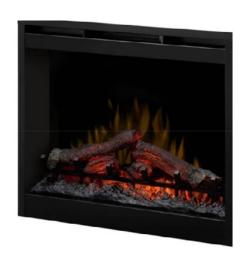

## 26 inch firebox

The 26" plug-in electric firebox includes built-in thermostat, on/ off flame control and separate controls for flame speed, interior brightness and heater.

- 2kW heat output
- Multi function remote control
- Electronic thermostat
- LED flame technology with log effect
- Floating display
- 8 Hour run down timer
- Cold blow circulate air in room without heat
- Set up in minutes, no expensive installation or venting required
- Flame effect can be used independently of heat source
- Finish black
- Dimensions (mm): 575h x 695w x 222d

| Model                     | DF2608-LED           |
|---------------------------|----------------------|
| Firebox                   | 26 inch / DF2608-LED |
| Wattage (watts)           | 2000                 |
| Volts                     | 240                  |
| Amps                      | 10                   |
| Dimensions (mm)           | 575h x 695w x 222d   |
| Framing Dimensions (mm)** | 585hx 680w x 229d    |
| Heat Settings             | 2                    |
| Thermostat Control        | Yes                  |
| Finish                    | Black self-trimming  |
| Remote Control            | Yes                  |
| Replacement Warranty      | 2 years              |