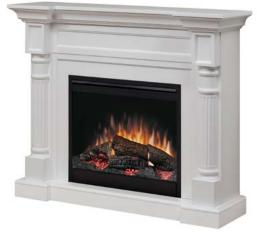

## Winston

The Winston mantel package is full of excellent features that will make it suitable for all kinds of settings and decors. This contemporary fireplace uses a realistic log set and fire effects to create a very convincing result.

- 2kW heat output
- 3 stage remote control
- Electraflame technology with log effect
- Firebox size 26 inch
- Thermostat control
- Set up in minutes, no expensive installation or venting required
- Flame effect can be used independent of heat source
- Can be moved from room to room
- Safe, cool to touch glass
- Traditional styling will bring style and elegance to any room
- White finish
- Dimensions (mm): 1067h x 1321w x 350d