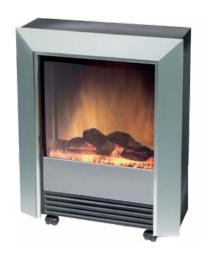

## Lee Silver

The Lee Silver electric fire will make an immediate statement in any room. With solid clean lines and a contemporary silver finish, you will be able to enjoy the ambiance of this stylish fire.

- 2kW heat output
- 2 heat settings (1000W / 2000W)
- Castors for easy portability
- Carry handles to move from room to room
- Flame effect can be used independent of heat source
- Optiflame LED low-energy effect with logs
- Premium silver casing
- Flame dimmer
- Thermostat control
- Dimensions (mm): 725h x 565w x 260d