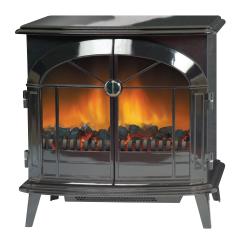

## Stockbridge

The Stockbridge Electric Stove sets the stage perfectly for the revolutionary Optiflame effect. From the high gloss finish to the working doors, the authentic details create an eye-catching focal point in any room. The ideal alternative to gas or wood, the Stockbridge offers incredible realism without the costly installation or safety concerns of traditional stoves.

- 2kW heat output
- 2 heat settings (1000W / 2000W)
- Authentic cast-iron style stove
- Gloss black finish
- Optiflame with log effect
- Thermostat control
- Opening doors
- Flame effect can be used independently of heat source
- Dimensions (mm): 640h x 620w x 390d