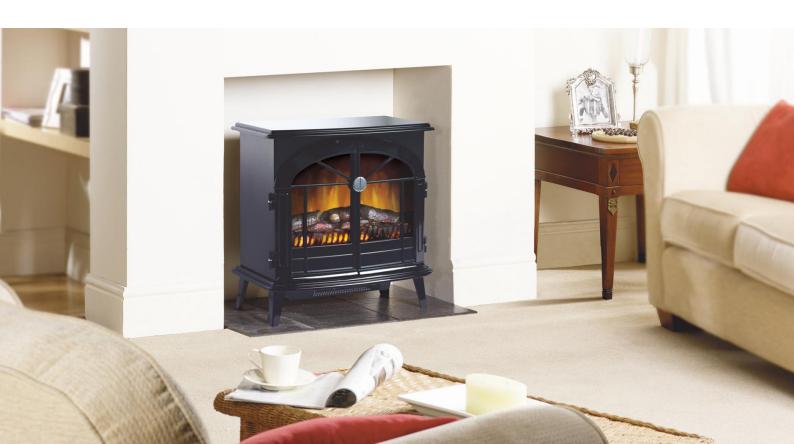

## Stockbridge

The Stockbridge Electric Stove sets the stage perfectly for the revolutionary Optiflame effect. From the high gloss finish to the working doors, the authentic details create an eye-catching focal point in any room. The ideal alternative to gas or wood, the Stockbridge offers incredible realism without the costly installation or safety concerns of traditional stoves.

- 2kW heat output
- 2 heat settings (1000W / 2000W)
- Authentic cast-iron style stove
- Gloss black finish
- Optiflame with log effect
- Thermostat control
- Opening doors
- Flame effect can be used independently of heat source
- Dimensions (mm): 640h x 620w x 390d