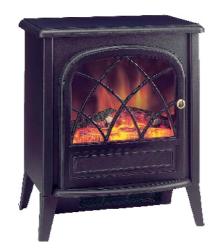

## Ritz

This compact electric stove gives you all of the cosy ambiance of a wood stove with none of the mess. The matt black finish, working door and traditional details make it a perfect addition to any space.

- 2kW heat output
- 2 heat settings (1000W / 2000W)
- Traditional stove style finish
- Flame effect can be used independent of heat source
- Freestanding and mobile
- Optiflame LED low-energy effect with logs
- Matt black finish
- Dimensions (mm): 597h x 510w x 340d