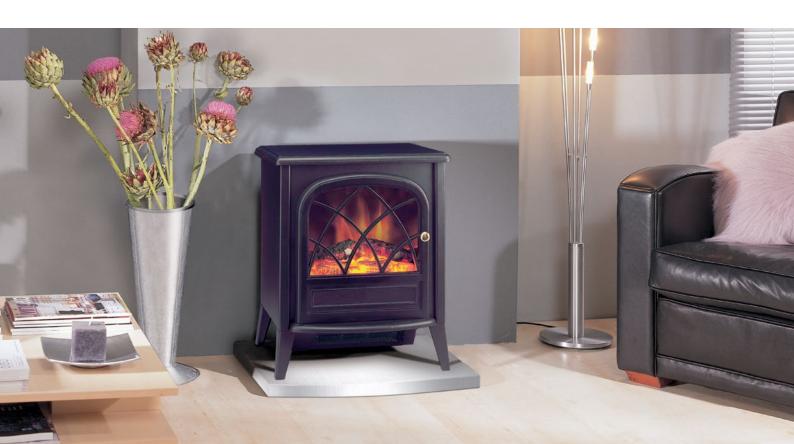

## Ritz

This compact electric stove gives you all of the cosy ambiance of a wood stove with none of the mess. The matt black finish, working door and traditional details make it a perfect addition to any space.

- 2kW heat output
- 2 heat settings (1000W / 2000W)
- Traditional stove style finish
- Flame effect can be used independent of heat source
- Freestanding and mobile
- Optiflame LED low-energy effect with logs
- Matt black finish
- Dimensions (mm): 597h x 510w x 340d