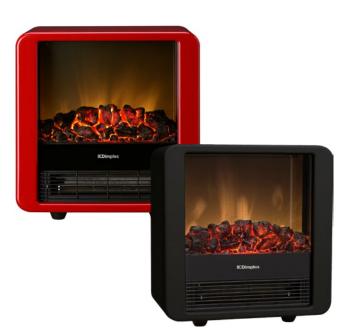

## Mini Cube

This unique and charming electric fire adds warmth and pizazz to any room. The clean, modern lines are highlighted by the gloss finish and louvered front panel. Realistic flames rise up from a glowing coal bed providing cosy ambiance year-round.

- 1.5kW heat output
- 2 heat settings (750W / 1500W)
- Flame effect can be used independent of heat source
- Optiflame LED low-energy effect with coal
- Modern curved steel casing
- Dimensions (mm): 370h x 320w x 200d

| Model                | MiniCube-Black / MiniCube-Red |
|----------------------|-------------------------------|
| Dimensions (mm)      | 370h x 320w x 200d            |
| Wattage (watts)      | 1500                          |
| Heat Settings        | 2                             |
| Thermostat Control   | No                            |
| Finish               | Black or Red                  |
| Remote Control       | No                            |
| Replacement Warranty | 2 years                       |