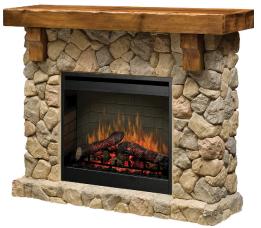

## **Fieldstone**

Capture the feel of a private retreat! This simply stunning mantel recreates the rustic charm of a woodland retreat with the lifelike look of natural stone and hand-hewn pine.

- 2kW heat output
- 3 stage remote control
- Electraflame technology with log effect
- Firebox size 26 inch
- Thermostat control
- Set up in minutes, no expensive installation or venting required
- Flame effect can be used independent of heat source
- Can be moved from room to room
- Safe, cool to touch glass
- Old world, rustic look
- Stone and timber finish
- Dimensions (mm): 1084h x 1413w x 356d

| Model                     | FIE-S-LF             |
|---------------------------|----------------------|
| Firebox                   | DF2608-AU            |
| Wattage (watts)           | 2000                 |
| Volts                     | 240                  |
| Amps                      | 10                   |
| Dimensions (mm)           | 1184h x 1413w x 356d |
| Framing Dimensions (mm)** | NA                   |
| Heat Settings             | 2                    |
| Thermostat Control        | Yes                  |
| Finish                    | Stone and Timber     |
| Remote Control            | Yes                  |
| Replacement Warranty      | 1yr                  |