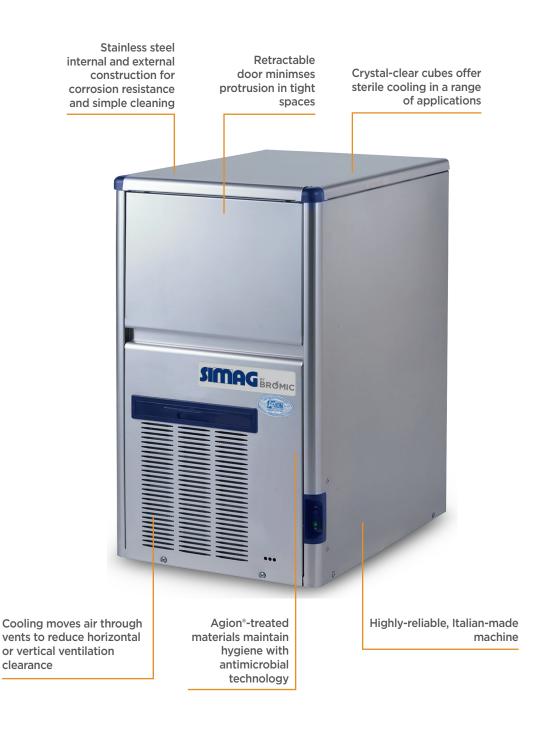

## IMO034HSC-HE | Self-Contained 32kg Hollow Ice Machine

**Ice Machines** 

IM0034HSC-HE

**SELF-CONTAINED 32KG HOLLOW ICE MACHINE** 

## IMO034HSC-HE | Self-Contained 32kg Hollow Ice Machine

**Ice Machines** 

AIR COOLED MODELS - LUFTKÜHLUNG