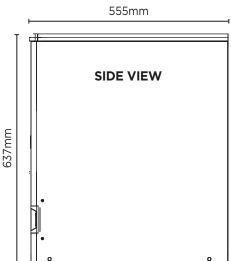

|        | External (mm) |
|--------|---------------|
| Width  | 377           |
| Depth  | 555           |
| Height | 637           |
|        |               |

| Model                     | IM0034HSC-HE                 |
|---------------------------|------------------------------|
| Part Number               | 3935356                      |
| Legs (mm)                 | 2                            |
| Maximum Daily Production  | 32kg                         |
| Storage Bin Capacity      | 10kg                         |
| Power Input               | 360W                         |
| Energy Consumption        | 7.5Kwh/24h                   |
| Water Consumption         | 4.6L/h                       |
| Net Weight                | 40kg                         |
| Packaged Dimensions       | 450 x 620 x 740 mm           |
| Refrigerant               | R134a                        |
| Plug Supplied             | Yes, 1 x 10A                 |
| Self-Contained Machine    | Yes                          |
| Storage Bin Compatibility | N/A                          |
| Maximum Ambient Temp.     | 40°C                         |
| Type of Ice Produced      | Hollow                       |
| Weight of Ice             | 21g                          |
| Colour                    | Stainless Steel              |
| Warranty                  | 3 Years Parts, 1 Year Labour |
| Warranty Service          | Bromic Extra Care            |

<sup>\*</sup> External height excludes feet

BROMIC PTY Ltd reserve the right to alter specifications without notice.

<sup>\*</sup> Production is based on kg/24hr at 10°C air & 10°C water