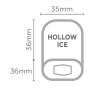

## Ice Dimensions

| Н  |     | _   | /     | _  |
|----|-----|-----|-------|----|
| Ь  | /   | _   | _     | /  |
| F  |     | _   | _     | _  |
| Ь  | _   | _   |       | _  |
| L  |     |     |       |    |
| 32 |     | 2   | 7     |    |
|    | TER |     | PER/  | TU |
| W  | HER | EIV | IFLK  | uU |
|    |     |     |       |    |
|    |     |     |       |    |
|    |     |     |       |    |
|    |     |     |       |    |
|    |     |     | 10    |    |
|    |     |     | S     |    |
|    |     |     | SZ    | )  |
|    |     |     | SNS   |    |
|    |     |     | SNC   |    |
|    |     |     | SNO   |    |
|    |     |     | SNOIS |    |

|        | External (mm) |
|--------|---------------|
| Width  | 377           |
| Depth  | 555           |
| Height | 637           |
|        |               |

| Model                     | IM0034HSC-HE                 |
|---------------------------|------------------------------|
| Part Number               | 3935356                      |
| Legs (mm)                 | 2                            |
| Maximum Daily Production  | 32kg                         |
| Storage Bin Capacity      | 10kg                         |
| Power Input               | 360W                         |
| Energy Consumption        | 7.5Kwh/24h                   |
| Water Consumption         | 4.6L/h                       |
| Net Weight                | 40kg                         |
| Packaged Dimensions       | 450 x 620 x 740 mm           |
| Refrigerant               | R134a                        |
| Plug Supplied             | Yes, 1 x 10A                 |
| Self-Contained Machine    | Yes                          |
| Storage Bin Compatibility | N/A                          |
| Maximum Ambient Temp.     | 40°C                         |
| Type of Ice Produced      | Hollow                       |
| Weight of Ice             | 21g                          |
| Colour                    | Stainless Steel              |
| Warranty                  | 3 Years Parts, 1 Year Labour |
| Warranty Service          | Bromic Extra Care            |