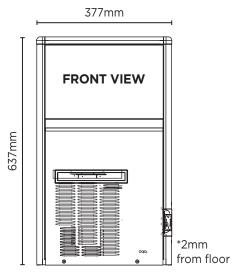

|        | External (mm) |
|--------|---------------|
| Width  | 377           |
| Depth  | 555           |
| Height | 637           |
|        |               |

| Model                     | IM0034HSC-HE                 |
|---------------------------|------------------------------|
| Part Number               | 3935356                      |
| Legs (mm)                 | 2                            |
| Maximum Daily Production  | 32kg                         |
| Storage Bin Capacity      | 10kg                         |
| Power Input               | 360W                         |
| Energy Consumption        | 7.5Kwh/24h                   |
| Water Consumption         | 4.6L/h                       |
| Net Weight                | 40kg                         |
| Packaged Dimensions       | 450 x 620 x 740 mm           |
| Refrigerant               | R134a                        |
| Plug Supplied             | Yes, 1 x 10A                 |
| Self-Contained Machine    | Yes                          |
| Storage Bin Compatibility | N/A                          |
| Maximum Ambient Temp.     | 40°C                         |
| Type of Ice Produced      | Hollow                       |
| Weight of Ice             | 21g                          |
| Colour                    | Stainless Steel              |
| Warranty                  | 3 Years Parts, 1 Year Labour |
| Warranty Service          | Bromic Extra Care            |

<sup>\*</sup> External height excludes feet

BROMIC PTY Ltd reserve the right to alter specifications without notice.

<sup>\*</sup> Production is based on kg/24hr at 10°C air & 10°C water