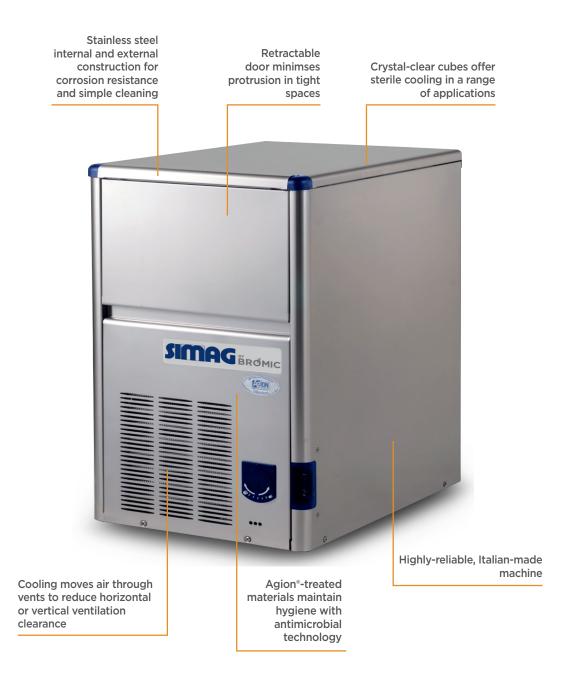

## IMO018HSC-HE | Self-Contained 18kg Hollow Ice Machine

**Ice Machines** 

IMO018HSC-HE

**SELF-CONTAINED 18KG HOLLOW ICE MACHINE** 

## IMO018HSC-HE | Self-Contained 18kg Hollow Ice Machine

## **Ice Machines**