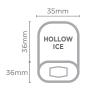

| S              |
|----------------|
| Z              |
| 0              |
| ร              |
| Z              |
| ш              |
| Σ              |
| $\overline{c}$ |

|        | External (mm) |
|--------|---------------|
| Width  | 334           |
| Depth  | 457           |
| Height | 552           |
|        |               |