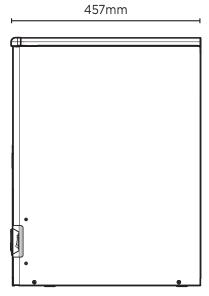

| S              |
|----------------|
| Z              |
| 0              |
| ร              |
| Z              |
| ш              |
| Σ              |
| $\overline{c}$ |

|        | External (mm) |
|--------|---------------|
| Width  | 334           |
| Depth  | 457           |
| Height | 552           |
|        |               |

<sup>\*</sup> External height excludes feet

BROMIC PTY Ltd reserve the right to alter specifications without notice.

<sup>\*</sup> Production is based on kg/24hr at 10°C air & 10°C water