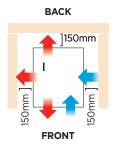

## IMO018HSC-HE | Self-Contained 18kg Hollow Ice Machine

**Ice Machines** 

IMO018HSC-HE

**SELF-CONTAINED 18KG HOLLOW ICE MACHINE** 











## IMO018HSC-HE | Self-Contained 18kg Hollow Ice Machine

## **Ice Machines**







## **Ice Dimensions**





| Kg. COI  Kg. 18.5  17.5  10.5  15.5  14.5  13.5  12.5  11.5  9.5  8.5  7.5  8.5  7.5  8.5  7.5 |    |     |    |                                          |
|------------------------------------------------------------------------------------------------|----|-----|----|------------------------------------------|
| 17,5                                                                                           |    | -   |    | 10                                       |
| 16,5                                                                                           |    |     |    | Jain                                     |
| 15,5                                                                                           |    |     | -  | SE S |
| 14,5