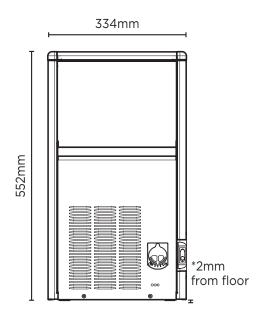

| S              |
|----------------|
| Z              |
| 0              |
| ร              |
| Z              |
| ш              |
| Σ              |
| $\overline{c}$ |

|        | External (mm) |
|--------|---------------|
| Width  | 334           |
| Depth  | 457           |
| Height | 552           |
|        |               |

<sup>\*</sup> External height excludes feet

BROMIC PTY Ltd reserve the right to alter specifications without notice.

<sup>\*</sup> Production is based on kg/24hr at 10°C air & 10°C water