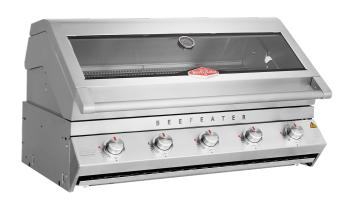

## **BBG7650SA**

7000 Classic 5 burner built In BBQ, stainless steel

## **Features**

- 17MJ Cast Iron Burners with Stainless Steel Vaporisers
- Porcelain Enamel Cast Iron Hotplates and Split Grills
- Stainless steel elevated cooking rack
- Full Width Oil and Fat Catchment Tray on Telescopic Rails
- Fully Welded 304 Grade Stainless Steel Firebox
- Double layered 304 grade stainless steel roasting hood with glass viewing window and integrated temperature gauge
- Quartz One Start Ignition System