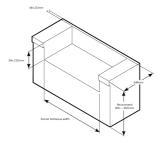

For built-in installations: islands, masonry, other non-combustible material structures.

| To suit models: BBG7650SA                        | 5 burner |
|--------------------------------------------------|----------|
| Width                                            | 973mm    |
| Height (lid closed)                              | 555mm    |
| Depth (includes 20mm rear ventilation clearance) | 648mm    |
| Clearance at rear (Min)                          | 20mm     |
| Minimum Clearance to Combustible Materials       | 450mm    |

## **Product**

Total height (with lid closed) (mm) - 555, Total height (with lid open) (mm) - 923, Total height (mm) - 923, Total width (mm) - 973, Total depth (mm) - 628, Total cooking area (cm2) - 4480