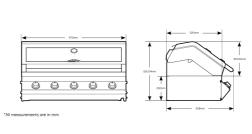

For built-in installations: islands, masonry, other non-combustible material structures.

| To suit models: BBG7650SA                        | 5 burner |
|--------------------------------------------------|----------|
| Width                                            | 973mm    |
| Height (lid closed)                              | 555mm    |
| Depth (includes 20mm rear ventilation clearance) | 648mm    |
| Clearance at rear (Min)                          | 20mm     |
| Minimum Clearance to Combustible Materials       | 450mm    |

## **Product**

Total height (with lid closed) (mm) - 555, Total height (with lid open) (mm) - 923, Total height (mm) - 923, Total width (mm) - 973, Total depth (mm) - 628, Total cooking area (cm2) - 4480