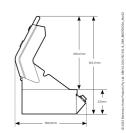

For built-in installations: islands, masonry, other non-combustible material structures.

| To suit models: BBG7650SA                        | 5 burner |
|--------------------------------------------------|----------|
| Width                                            | 973mm    |
| Height (lid closed)                              | 555mm    |
| Depth (includes 20mm rear ventilation clearance) | 648mm    |
| Clearance at rear (Min)                          | 20mm     |
| Minimum Clearance to Combustible Materials       | 450mm    |

## **Product**

Total height (with lid closed) (mm) - 555, Total height (with lid open) (mm) - 923, Total height (mm) - 923, Total width (mm) - 973, Total depth (mm) - 628, Total cooking area (cm2) - 4480