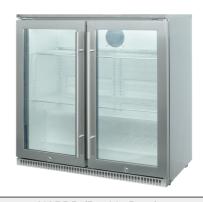

The single or double door fridge may be installed both indoors and outdoors because it is made of non-ferrous 304 stainless steel with an IP34 rating for added durability. A tight fit is made possible by the adjustable feet.

## SCAN FOR MORE INFO

| Model                 | NAPSD(L/R)H (Single left/right door)  | NAPDD (Double Door)                   |
|-----------------------|---------------------------------------|---------------------------------------|
| Dimension             | 850H x 555W x 500D                    | 850H x 870W x 500D                    |
| Litre                 | 118L                                  | 190L                                  |
| M1 Rating(Food,Dairy) | Yes                                   | Yes                                   |
| IP Rating             | IP24                                  | IP24                                  |
| Refrigerant           | R600a                                 | R600a                                 |
| Cooling Type          | Ventilated Cooling - Auto Defrost     | Ventilated Cooling - Auto Defrost     |
| Energy Rating         | MEPS, DOE (Commercial)                | MEPS, DOE (Commercial)                |
| Controller            | Internal                              | Internal                              |
| Light                 | Yes                                   | Yes                                   |
| Lock                  | Yes                                   | Yes                                   |
| Cabinet Interior      | Hammered Stainless Steel              | Hammered Stainless Steel              |
| Cabinet Exterior      | 304 Grade Stainless Steel             | 302 Grade Stainless Steel             |
| Door                  | 304 Grade Trim, Triple Glazed, Heated | 304 Grade Trim, Triple Glazed, Heated |
| Handle                | 304 Grade SS Bar Handle               | 304 Grade SS Double Bar Handle        |
| Self Closing          | Yes                                   | Yes                                   |
| Door Opening          | Left or Right                         | N/A                                   |
| Temp Range            | 0-10 Degrees Celsius                  | 0-10 Degress Celsius                  |
| Temp Rating           | 43 Degrees Celsius                    | 43 Degrees Celsius                    |
| Climate Class         | Tropical (T)                          | Tropical (T)                          |
| 330ml Bottle Pack     | 138 Pieces                            | 190 Pieces                            |
| 500ml Bottle Pack     | 78 Pieces                             | 110 Pieces                            |
| Adjustable Feet       | Yes                                   | Yes                                   |
| Power Consumption     | 3.5kw/24hr                            | 3.9kw/24hr                            |
| Noise Level           | 39dB                                  | 78dB                                  |
| Running Cost          | 88c/24hr (Based on 25c per KW)        | 98c/24hr (Based on 25c per KW)        |
| Star Rating           | 7                                     | 6                                     |
| Certifications        | ETL, CE, CB, ROHS, SAA, SASO, MEPS    | ETL, CE, CB, ROHS, SAA, SASO, MEPS    |
| Warranty              | 3 Year Limited Warranty               | 3 Year Limited Warranty               |
|                       |                                       |                                       |