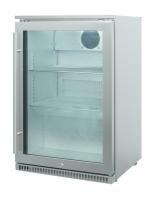

The single or double door fridge may be installed both indoors and outdoors because it is made of non-ferrous 304 stainless steel with an IP34 rating for added durability. A tight fit is made possible by the adjustable feet.

## SCAN FOR MORE INFO

| Model                 | NAPSD(L/R)H (Single left/right door)  | NAPDD (Double Door)                   |
|-----------------------|---------------------------------------|---------------------------------------|
| Dimension             | 850H x 555W x 500D                    | 850H x 870W x 500D                    |
| Litre                 | 118L                                  | 190L                                  |
| M1 Rating(Food,Dairy) | Yes                                   | Yes                                   |
| IP Rating             | IP24                                  | IP24                                  |
| Refrigerant           | R600a                                 | R600a                                 |
| Cooling Type          | Ventilated Cooling - Auto Defrost     | Ventilated Cooling - Auto Defrost     |
| Energy Rating         | MEPS, DOE (Commercial)                | MEPS, DOE (Commercial)                |
| Controller            | Internal                              | Internal                              |
| Light                 | Yes                                   | Yes                                   |
| Lock                  | Yes                                   | Yes                                   |
| Cabinet Interior      | Hammered Stainless Steel              | Hammered Stainless Steel              |
| Cabinet Exterior      | 304 Grade Stainless Steel             | 302 Grade Stainless Steel             |
| Door                  | 304 Grade Trim, Triple Glazed, Heated | 304 Grade Trim, Triple Glazed, Heated |
| Handle                | 304 Grade SS Bar Handle               | 304 Grade SS Double Bar Handle        |
| Self Closing          | Yes                                   | Yes                                   |
| Door Opening          | Left or Right                         | N/A                                   |
| Temp Range            | 0-10 Degrees Celsius                  | 0-10 Degress Celsius                  |
| Temp Rating           | 43 Degrees Celsius                    | 43 Degrees Celsius                    |
| Climate Class         | Tropical (T)                          | Tropical (T)                          |
| 330ml Bottle Pack     | 138 Pieces                            | 190 Pieces                            |
| 500ml Bottle Pack     | 78 Pieces                             | 110 Pieces                            |
| Adjustable Feet       | Yes                                   | Yes                                   |
| Power Consumption     | 3.5kw/24hr                            | 3.9kw/24hr                            |
| Noise Level           | 39dB                                  | 78dB                                  |
| Running Cost          | 88c/24hr (Based on 25c per KW)        | 98c/24hr (Based on 25c per KW)        |
| Star Rating           | 7                                     | 6                                     |
| Certifications        | ETL, CE, CB, ROHS, SAA, SASO, MEPS    | ETL, CE, CB, ROHS, SAA, SASO, MEPS    |
| Warranty              | 3 Year Limited Warranty               | 3 Year Limited Warranty               |
|                       |                                       |                                       |