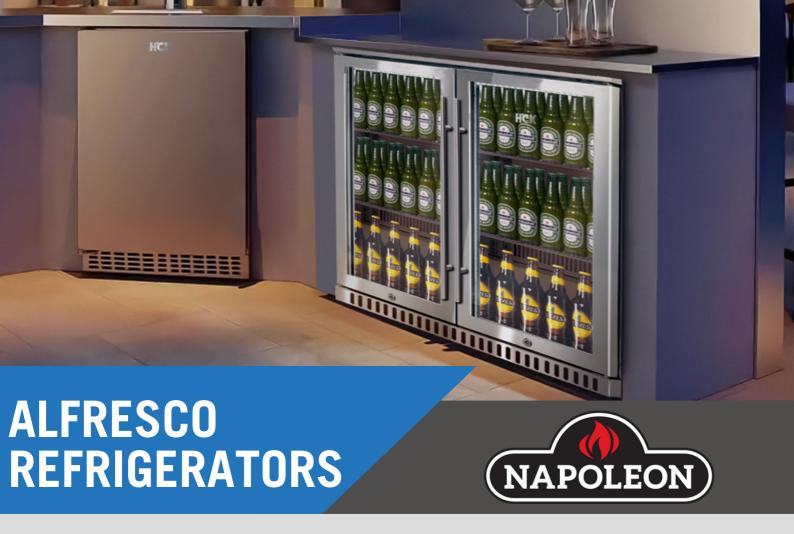

## **ALFRESCO LUXURY ENTERTAINMENT AT IT'S BEST**

The triple-glazed heated glass doors and fan-forced construction of the refrigerators will evenly manage the temperature and prevent condensation in humid environments. You won't ever have to worry about the fridge frosting again thanks to the auto defrosting feature with inbuilt electronic thermostat.

The single or double door fridge may be installed both indoors and outdoors because it is made of non-ferrous 304 stainless steel with an IP34 rating for added durability. A tight fit is made possible by the adjustable feet.