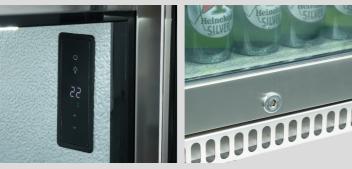

## **ALFRESCO LUXURY ENTERTAINMENT AT IT'S BEST**

The triple-glazed heated glass doors and fan-forced construction of the refrigerators will evenly manage the temperature and prevent condensation in humid environments. You won't ever have to worry about the fridge frosting again thanks to the auto defrosting feature with inbuilt electronic thermostat.

The single or double door fridge may be installed both indoors and outdoors because it is made of non-ferrous 304 stainless steel with an IP34 rating for added durability. A tight fit is made possible by the adjustable feet.