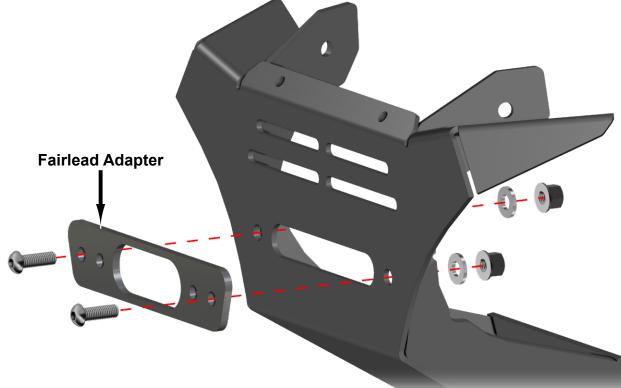

- Depending on Winch size, Fairlead Adapter may need to be installed to Skid Panel with hardware shown; tighten.
- Install Fairlead to Fairlead Adapter; tighten. Fairlead and hardware included with Winch.