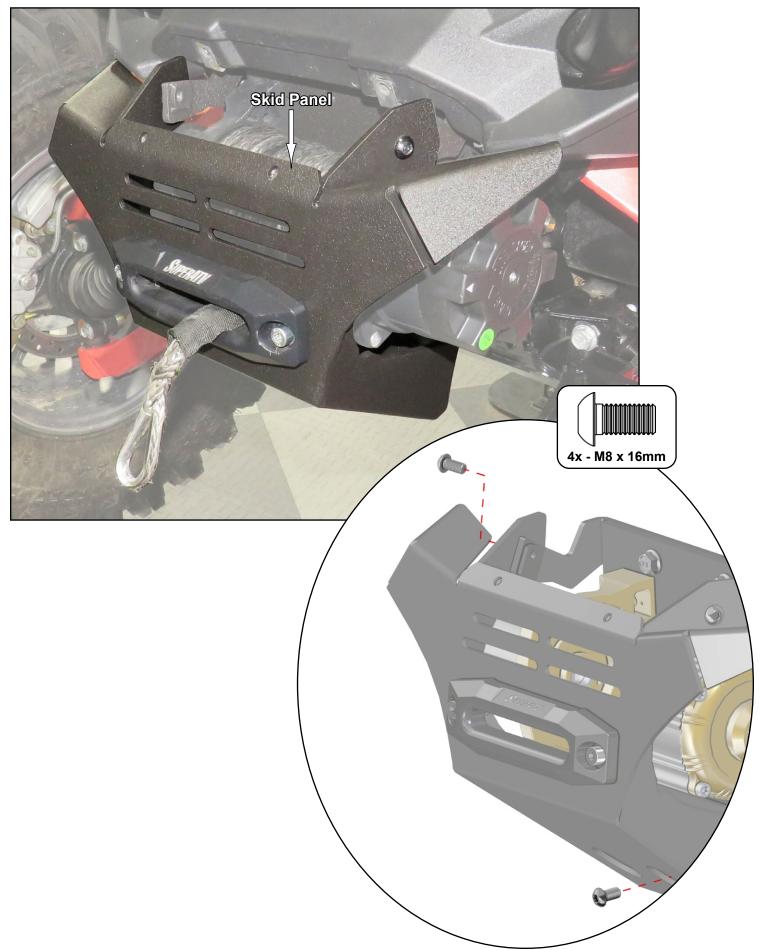

- Install Skid Panel to Mount with hardware shown; tighten.

- Install Fascia to machine and Skid Panel with hardware shown; tighten.