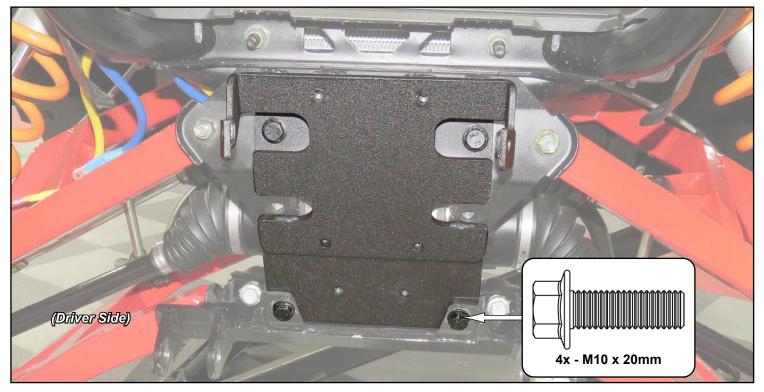

-855-743-3427

IN-WM-P-RZRXP-001 9/18/2023

Remove components shown from each side of machine. Keep all components.

- Reinstall components after Winch installation is complete.

- Install Mount to machine with hardware shown; tighten.