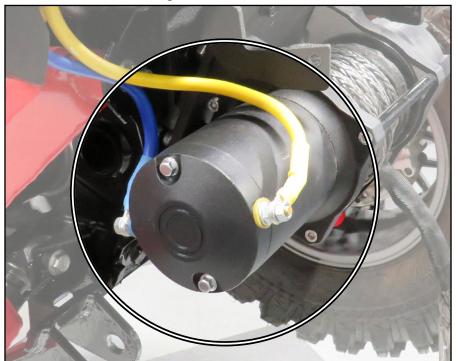

- Install Winch to Winch Plate with hardware shown; tighten.

hardware included with Winch

- Install Winch Plate to Mount with hardware shown; tighten.

- Connect Winch Wiring. See "Winch Guide".

- Install Fairlead to Skid Panel with hardware shown; tighten.