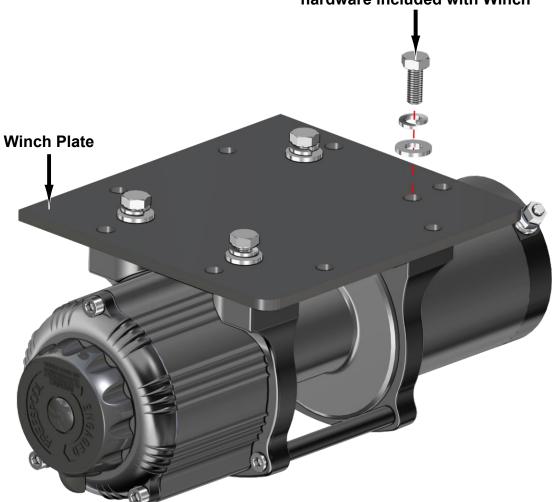

- Install Winch to Winch Plate with hardware shown; tighten.

hardware included with Winch

- Install Winch Plate to Mount with hardware shown; tighten.

- Connect Winch Wiring. See "Winch Guide".

- Install Fairlead to Skid Panel with hardware shown; tighten.