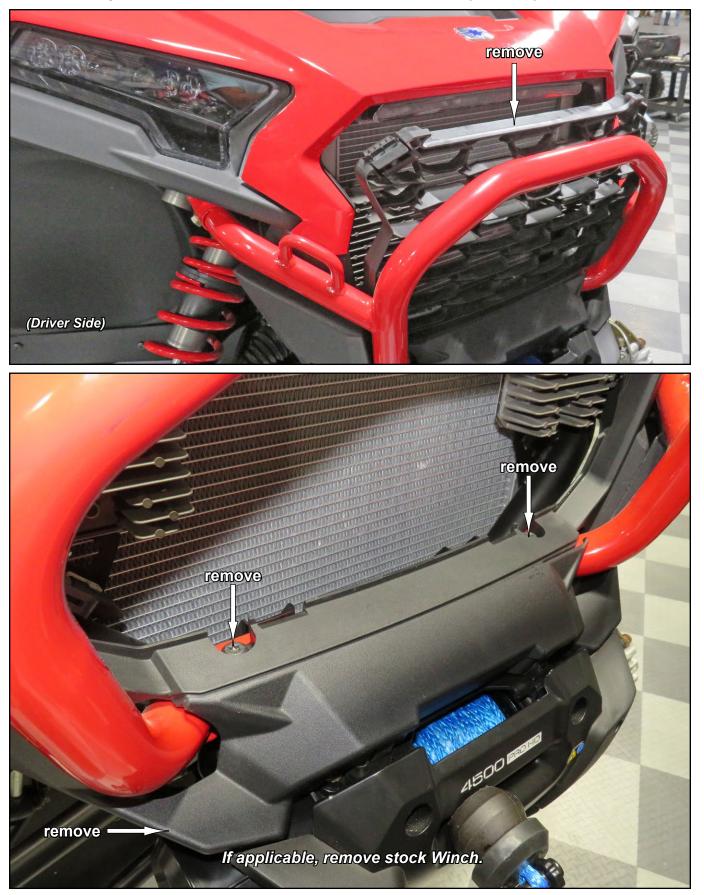

-855-743-3427

IN-WM-P-RZRXP-001 9/18/2023

Remove components shown from each side of machine. Keep all components.

- Reinstall components after Winch installation is complete.

- Install Mount to machine with hardware shown; tighten.