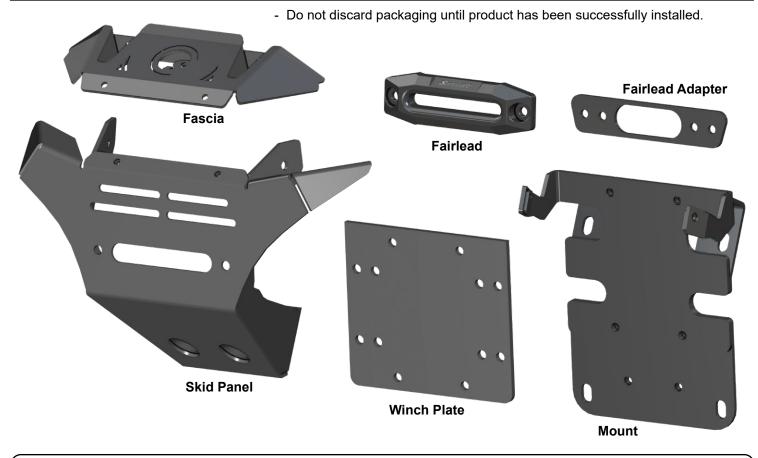

-855-743-3427

IN-WM-P-RZRXP-001 9/18/2023

Remove components shown from each side of machine. Keep all components.

- Reinstall components after Winch installation is complete.

- Install Mount to machine with hardware shown; tighten.

- Install Winch to Winch Plate with hardware shown; tighten.

hardware included with Winch

- Install Winch Plate to Mount with hardware shown; tighten.

- Connect Winch Wiring. See "Winch Guide".

- Install Fairlead to Skid Panel with hardware shown; tighten.

- Depending on Winch size, Fairlead Adapter may need to be installed to Skid Panel with hardware shown; tighten.
- Install Fairlead to Fairlead Adapter; tighten. Fairlead and hardware included with Winch.

- Install Skid Panel to Mount with hardware shown; tighten.

- Install Fascia to machine and Skid Panel with hardware shown; tighten.