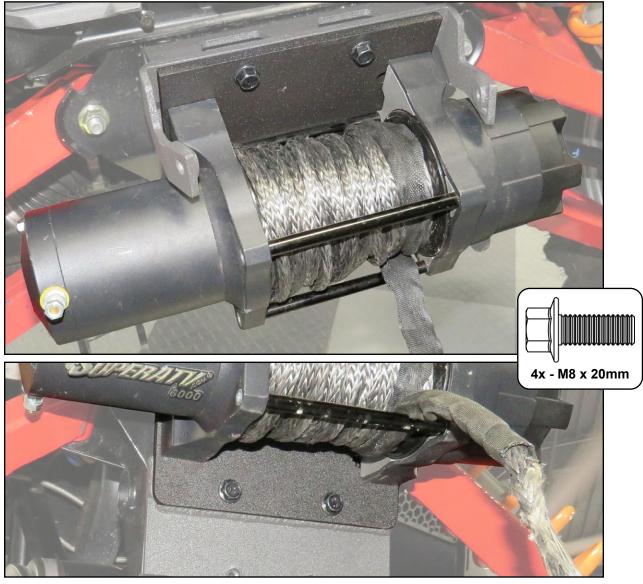

-855-743-3427

IN-WM-P-RZRXP-001 9/18/2023

Remove components shown from each side of machine. Keep all components.

- Reinstall components after Winch installation is complete.

- Install Mount to machine with hardware shown; tighten.

- Install Winch to Winch Plate with hardware shown; tighten.

hardware included with Winch

- Install Winch Plate to Mount with hardware shown; tighten.

- Connect Winch Wiring. See "Winch Guide".

- Install Fairlead to Skid Panel with hardware shown; tighten.