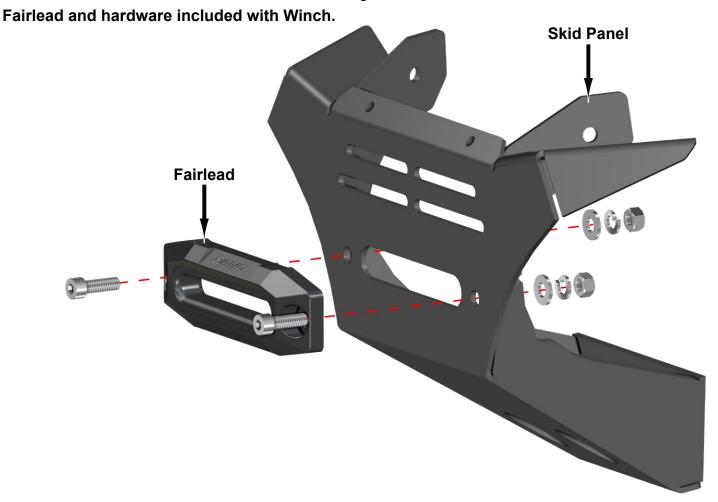

- Install Winch to Winch Plate with hardware shown; tighten.

hardware included with Winch

- Install Winch Plate to Mount with hardware shown; tighten.

- Connect Winch Wiring. See "Winch Guide".

- Install Fairlead to Skid Panel with hardware shown; tighten.

- Depending on Winch size, Fairlead Adapter may need to be installed to Skid Panel with hardware shown; tighten.
- Install Fairlead to Fairlead Adapter; tighten. Fairlead and hardware included with Winch.