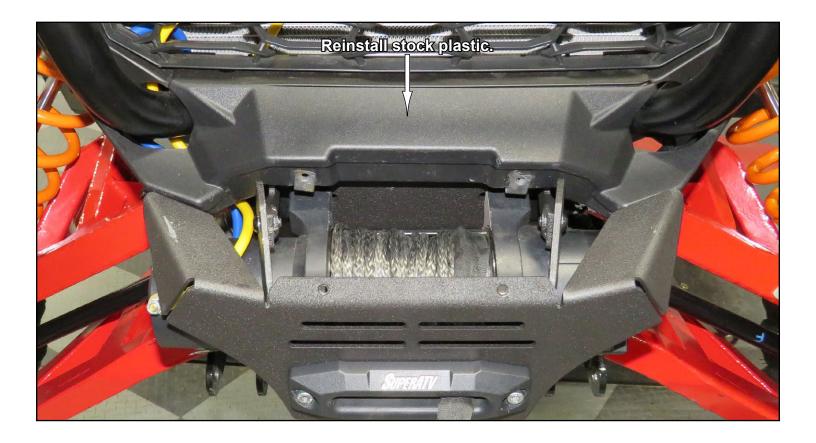

-855-743-3427

IN-WM-P-RZRXP-001 9/18/2023

Remove components shown from each side of machine. Keep all components.

- Reinstall components after Winch installation is complete.

- Install Mount to machine with hardware shown; tighten.