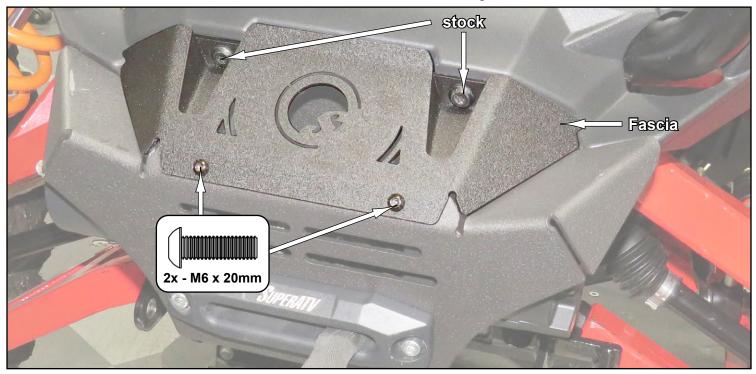

- Install Skid Panel to Mount with hardware shown; tighten.

- Install Fascia to machine and Skid Panel with hardware shown; tighten.