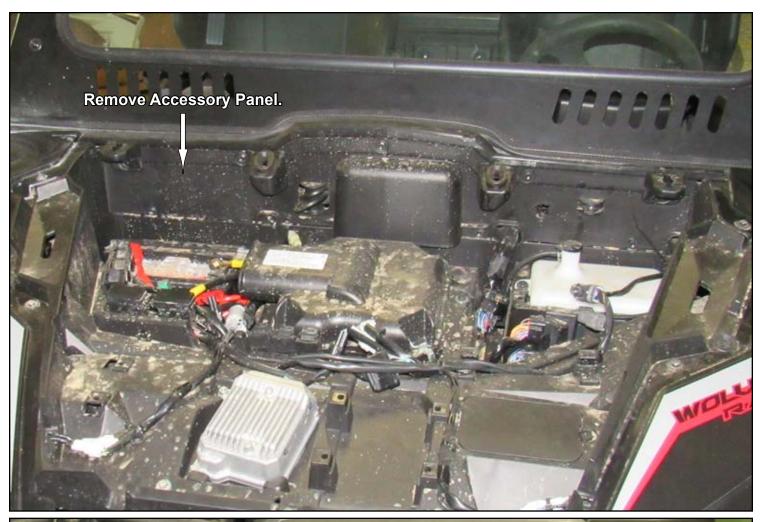

Reinstall Accessory Panel.

# Rear continued

- Plug in Harness and secure ECU to Accessory Panel with hardware shown; tighten.
- Locate stock connector shown.