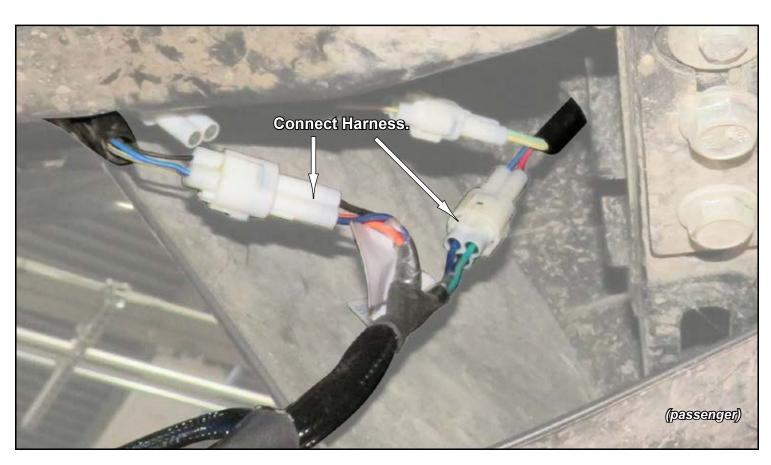

# Rear continued

# Rear continued

- Plug in Harness and secure ECU to Accessory Panel with hardware shown; tighten.
- Locate stock connector shown.