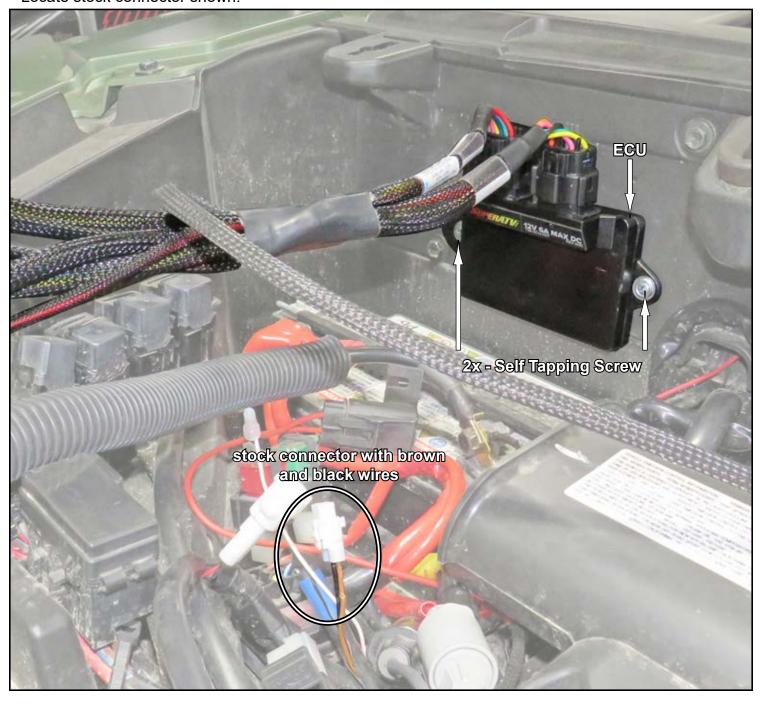

# Rear continued

- Plug in Harness and secure ECU to Accessory Panel with hardware shown; tighten.
- Locate stock connector shown.