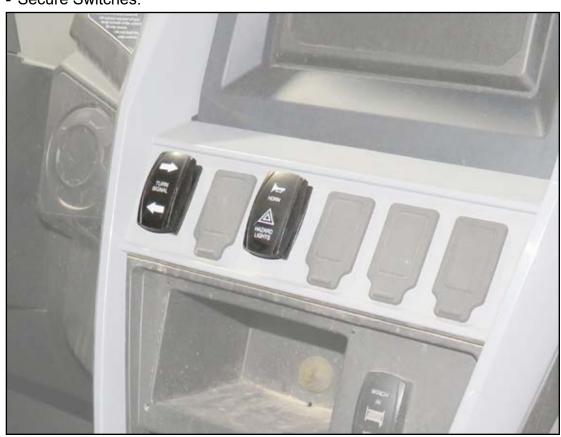

**Turn Signal Switch** 

**Hazard and Horn Switch** 

Read instructions and view illustrations before beginning.

Thank You

For Choosing

to Right Rear Tail Light

to Left Rear Tail Light

to License Plate Light (opt)

- Connect Harnesses to Switches.
- Secure Switches.