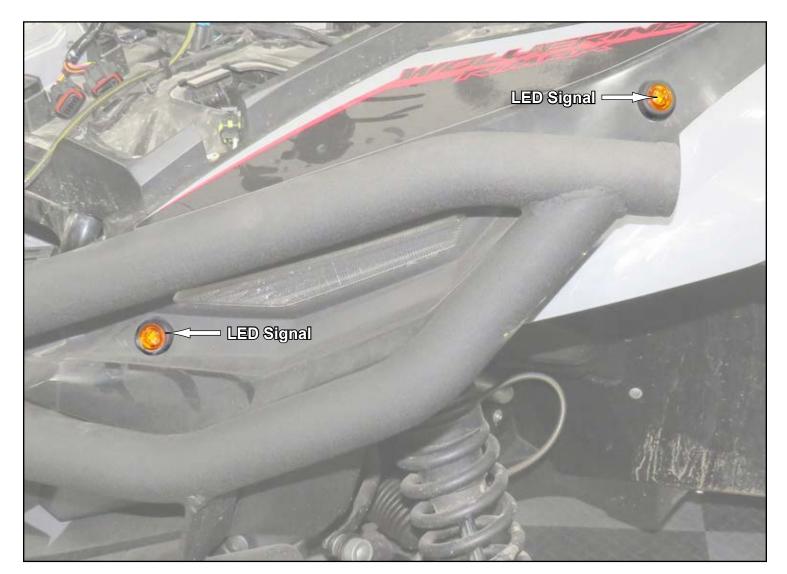

### **LED Signals:**

- User may install in locations different than shown.
- Drill a Ø3/4" hole in body and install LED Signal. Repeat for remaining LED Signals.
- Plug LED Signals into corresponding inputs on Harness.
- Secure all Wires as needed.

- Separate LED from Gasket.
- Install Gasket into hole.
- Install LED into Gasket.

8