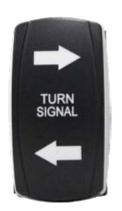

**Turn Signal Switch** 

**Hazard and Horn Switch** 

Read instructions and view illustrations before beginning.

Thank You

For Choosing

to Right Rear Tail Light

to Left Rear Tail Light

to License Plate Light (opt)

- Connect Harnesses to Switches.
- Secure Switches.