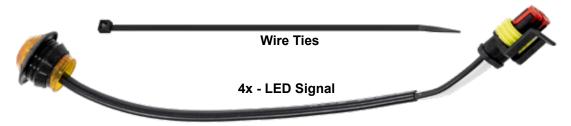

### **LED Signals:**

- User may install in locations different than shown.
- Drill a Ø3/4" hole in body and install LED Signal. Repeat for remaining LED Signals.
- Plug LED Signals into corresponding inputs on Harness.
- Secure all Wires as needed.

- Separate LED from Gasket.
- Install Gasket into hole.
- Install LED into Gasket.

8