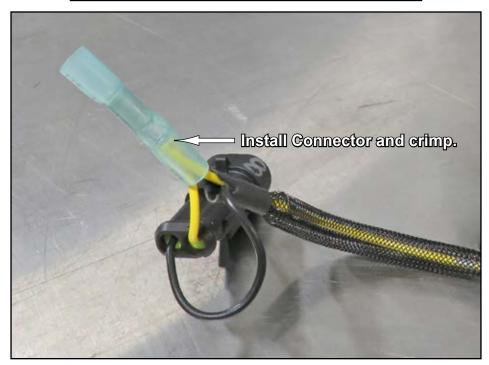

#### **Accessory to Turn Signal Kit Wiring**

Left Turn Signal Harness shown in illustrations.

## **Accessory to Turn Signal Kit Wiring continued**

SuperATV recommends using a handheld mini torch, or lighter, to activate heat shrink on Connector.