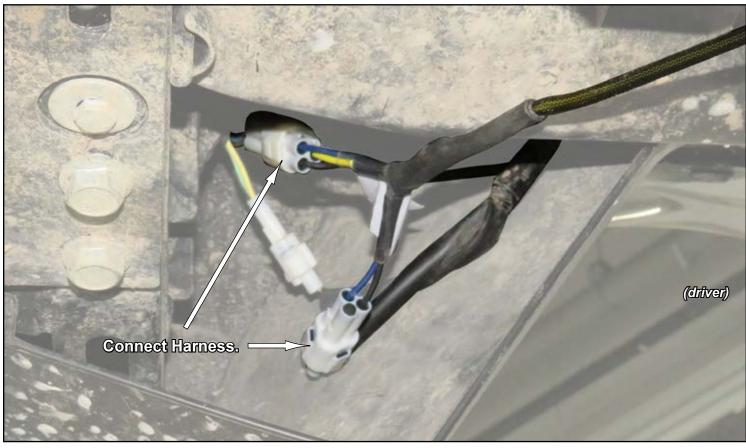

# Rear continued

# Rear continued

- Plug in Harness and secure ECU to Accessory Panel with hardware shown; tighten.
- Locate stock connector shown.