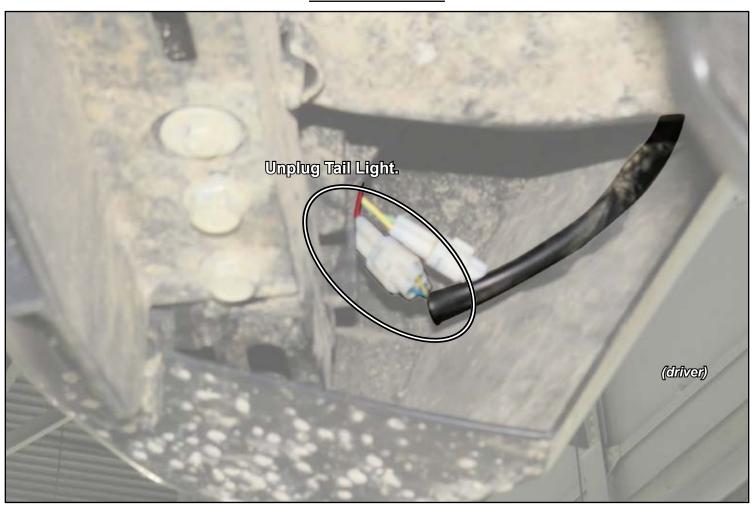

1000

- Do not discard packaging until product has been successfully installed.
- Components may be installed in locations other than where shown. Alway verify wire harness length.
- While routing, follow factory wiring when possible.
- Use provided dielctric grease on all connections.
- Always consult labels on Harnesses when making connections.
- Avoid rotating or hot components when securing.
- Before drilling any holes, check behind area to be drilled for any interference.









**Turn Signal Switch** 

**Hazard and Horn Switch** 





Read instructions and view illustrations before beginning.

Thank You

For Choosing



to Right Rear Tail Light

to Left Rear Tail Light

to License Plate Light (opt)





Reinstall Accessory Panel.

## Rear



# Rear continued





# Rear continued





- Plug in Harness and secure ECU to Accessory Panel with hardware shown; tighten.
- Locate stock connector shown.



#### Before drilling any holes, check behind area to be drilled for any interference.

### **LED Signals:**

- User may install in locations different than shown.
- Drill a Ø3/4" hole in body and install LED Signal. Repeat for remaining LED Signals.
- Plug LED Signals into corresponding inputs on Harness.
- Secure all Wires as needed.





- Separate LED from Gasket.
- Install Gasket into hole.
- Install LED into Gasket.



8

#### Horn:

- User may install Horn in location different than shown.
- Install Horn to Bracket.
- Connect Harness to Horn.
- Secure to location shown; tighten.



SuperATV recommends testing Switches before permanently mounting.



- Connect Harne