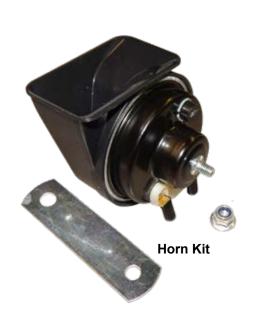

#### Horn:

- User may install Horn in location different than shown.
- Install Horn to Bracket.
- Connect Harness to Horn.
- Secure to location shown; tighten.

SuperATV recommends testing Switches before permanently mounting.