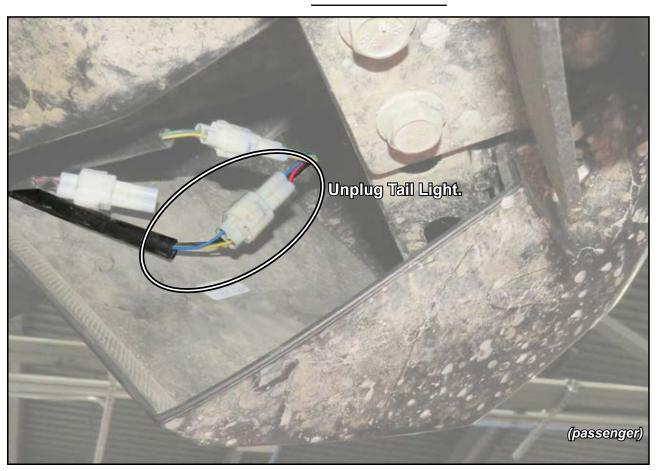

# Rear continued

# Rear continued

- Plug in Harness and secure ECU to Accessory Panel with hardware shown; tighten.
- Locate stock connector shown.