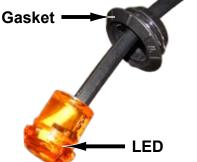

- Separate LED from Gasket.
- Install Gasket into hole.
- Install LED into Gasket.

8