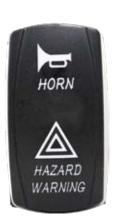

**Turn Signal Switch** 

**Hazard and Horn Switch** 

Read instructions and view illustrations before beginning.

Thank You

For Choosing

to Right Rear Tail Light

to Left Rear Tail Light

to License Plate Light (opt)

- Connect Harnesses to Switches.
- Secure Switches.