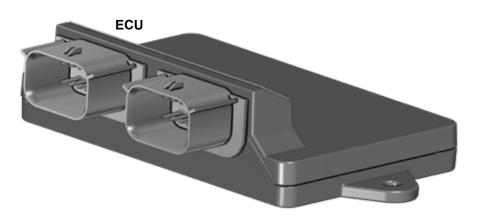

# Rear continued

- Plug in Harness and secure ECU to Accessory Panel with hardware shown; tighten.
- Locate stock connector shown.