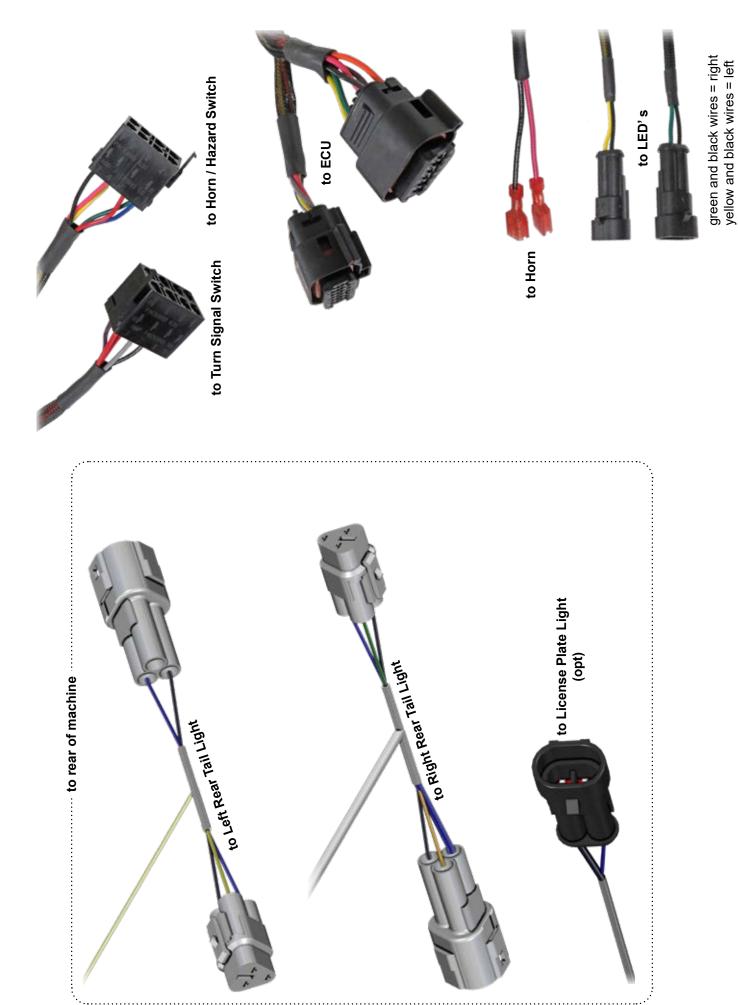

**Turn Signal Switch** 

**Hazard and Horn Switch** 

Read instructions and view illustrations before beginning.

Thank You

For Choosing

to Right Rear Tail Light

to Left Rear Tail Light

to License Plate Light (opt)

- Connect Harnesses to Switches.
- Secure Switches.

#### **Accessory to Turn Signal Kit Wiring**

Left Turn Signal Harness shown in illustrations.

## **Accessory to Turn Signal Kit Wiring continued**

SuperATV recommends using a handheld mini torch, or lighter, to activate heat shrink on Connector.