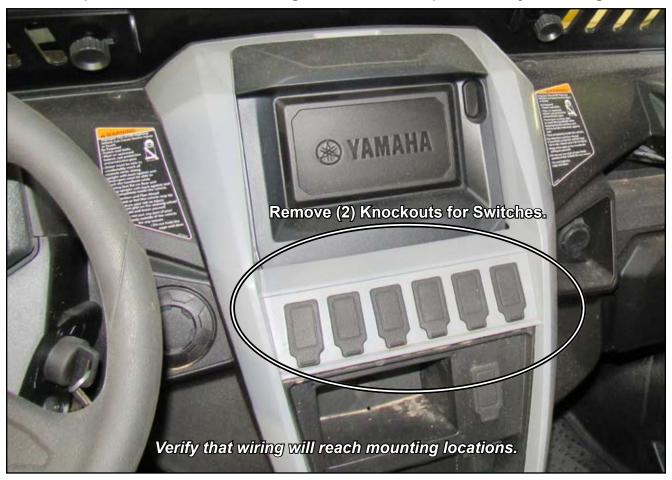

Rear continued





- Plug in Harness and secure ECU to Accessory Panel with hardware shown; tighten.
- Locate stock connector shown.



#### Before drilling any holes, check behind area to be drilled for any interference.

### **LED Signals:**

- User may install in locations different than shown.
- Drill a Ø3/4" hole in body and install LED Signal. Repeat for remaining LED Signals.
- Plug LED Signals into corresponding inputs on Harness.
- Secure all Wires as needed.





- Separate LED from Gasket.
- Install Gasket into hole.
- Install LED into Gasket.



8

#### Horn:

- User may install Horn in location different than shown.
- Install Horn to Bracket.
- Connect Harness to Horn.
- Secure to location shown; tighten.



SuperATV recommends testing Switches before permanently mounting.



- Connect Harnesses to Switches.
- Secure Switches.



#### **Accessory to Turn Signal Kit Wiring**

Left Turn Signal Harness shown in illustrations.







## **Accessory to Turn Signal Kit Wiring continued**





SuperATV recommends using a handheld mini torch, or lighter, to activate heat shrink on Connector.