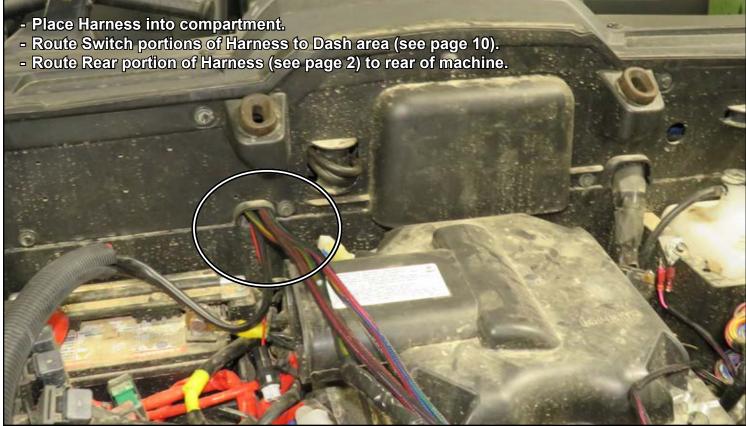

## Rear

# Rear continued

# Rear continued

- Plug in Harness and secure ECU to Accessory Panel with hardware shown; tighten.
- Locate stock connector shown.