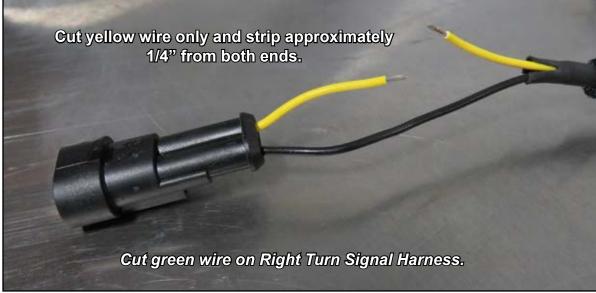

#### **Accessory to Turn Signal Kit Wiring**

Left Turn Signal Harness shown in illustrations.

## **Accessory to Turn Signal Kit Wiring continued**

SuperATV recommends using a handheld mini torch, or lighter, to activate heat shrink on Connector.