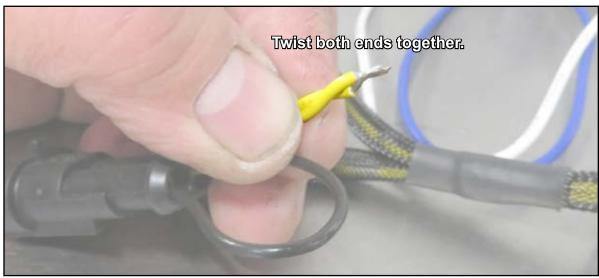

#### **Accessory to Turn Signal Kit Wiring**

Left Turn Signal Harness shown in illustrations.

## **Accessory to Turn Signal Kit Wiring continued**

SuperATV recommends using a handheld mini torch, or lighter, to activate heat shrink on Connector.