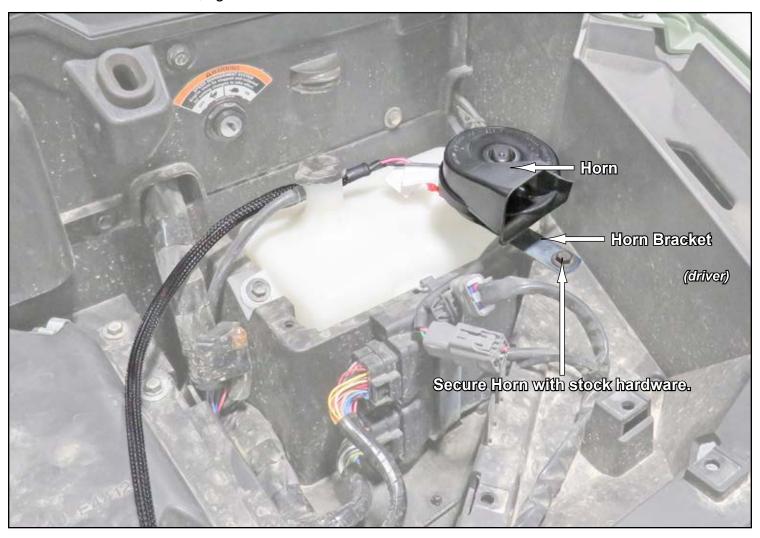

#### Horn:

- User may install Horn in location different than shown.
- Install Horn to Bracket.
- Connect Harness to Horn.
- Secure to location shown; tighten.

SuperATV recommends testing Switches before permanently mounting.