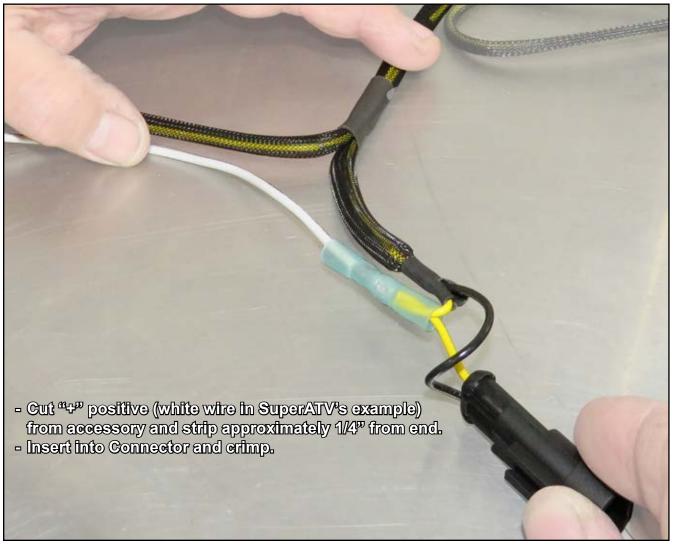

#### **Accessory to Turn Signal Kit Wiring**

Left Turn Signal Harness shown in illustrations.

## **Accessory to Turn Signal Kit Wiring continued**

SuperATV recommends using a handheld mini torch, or lighter, to activate heat shrink on Connector.