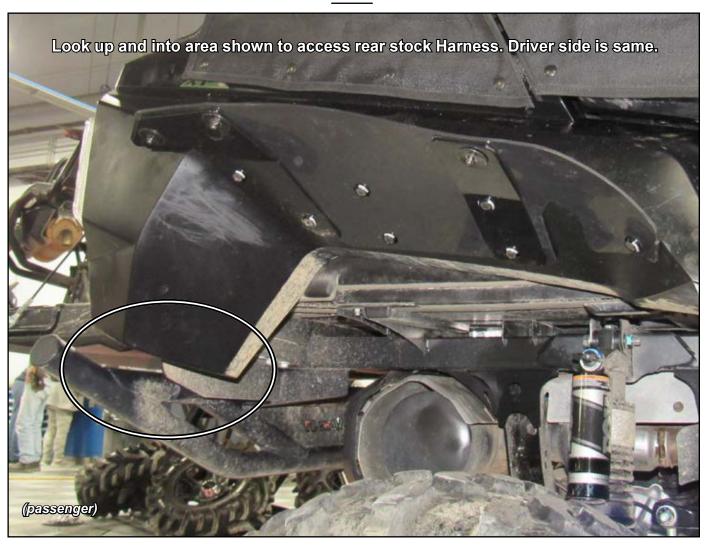

# Rear continued

# Rear continued

- Plug in Harness and secure ECU to Accessory Panel with hardware shown; tighten.
- Locate stock connector shown.