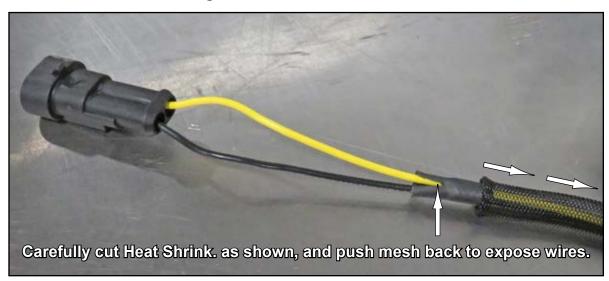

#### **Accessory to Turn Signal Kit Wiring**

Left Turn Signal Harness shown in illustrations.

## **Accessory to Turn Signal Kit Wiring continued**

SuperATV recommends using a handheld mini torch, or lighter, to activate heat shrink on Connector.