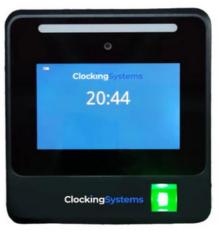

# **Our latest Clocking Machine**

Introducing the BioTime Clocking System - the cutting-edge solution for managing employee attendance with unparalleled accuracy and reliability. Say goodbye to unreliable manual time tracking and hello to the future of employee management.

With advanced facial recognition technology, the BioTime Clocking Machine precisely identifies employees, ensuring only authorized personnel are able to clock-in. Our latest touch screen terminal utilizes advanced machine learning technology, allowing it to quickly and accurately read faces for efficient clocking.

## **Key Features**

- Dimmable LED Light for darker environments
- Powered by Standard UK Plug
- Easy to use minimal 4.3" Touch Screen
- Automatic DST Synchronisation
- Wi-Fi and Ethernet Connection for Flexibility
- 1 Year Warranty Included covering Parts & Labour
- Efficient Yet Simple Clocking Process Simply 'Look and Go'
- Quick hassle-free setup
- 30 Day Money Back Guarantee

13.5cm x 14.5cm x 3cm

0113 258 7856 customerservice@timepg.com www.clockingsystems.co.uk