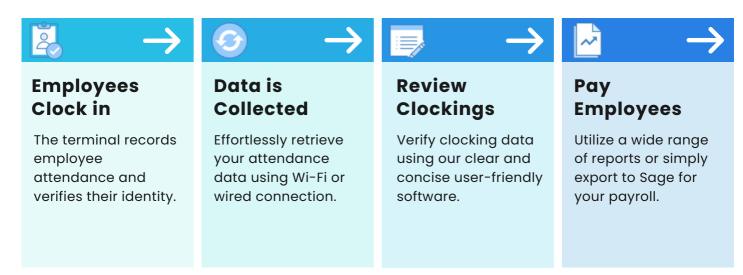

# **How It All Works**

Contact our sales team today for a **free quote**. Our 30 Day Money Back Guarantee allows you to join the **thousands** of businesses saving money on their Employee Management **Completely Risk Free.**